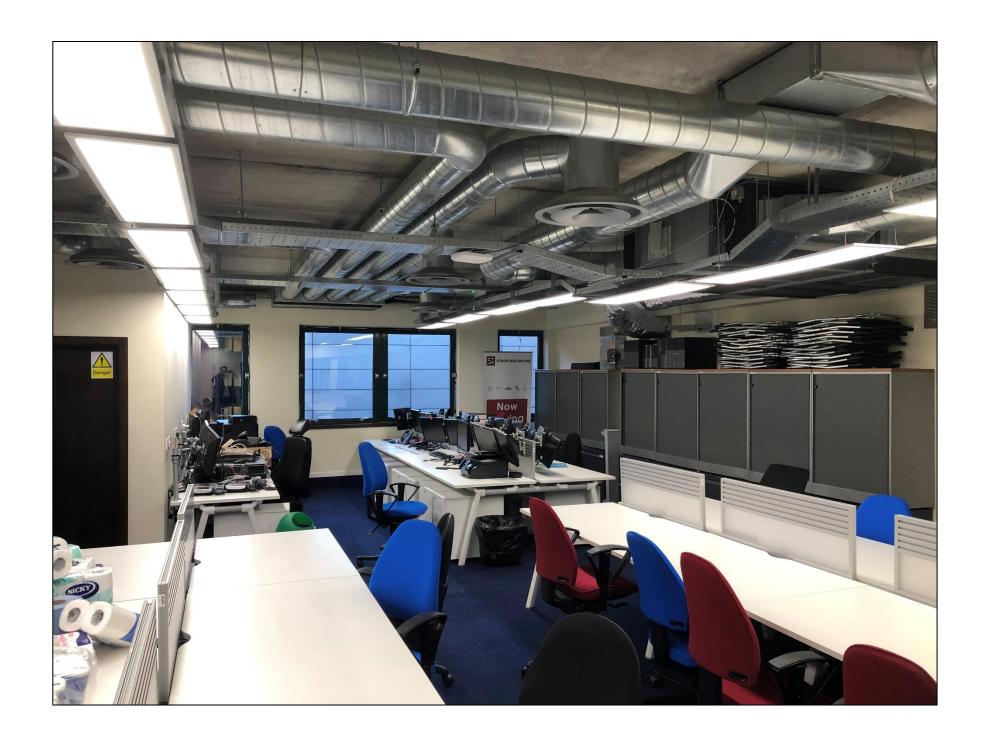

#### DESCRIPTION

Opportunity to occupy refurbished open plan offices in a prime location within easy walking distance to both East Croydon and West Croydon Stations. The offices benefit from air-conditioning, a passenger lift, and allocated parking for two cars. Furnished options available subject to negotiation.

#### **AMENITIES**

- Air-conditioning
- Kitchenette
- Car Parking
- LED Lighting
- Box Trunking
- Double Glazing

- 8 Person Passenger Lift
- Shared WC Facilities
- Entry Phone System
- Raised Flooring
- Perimeter Trunking