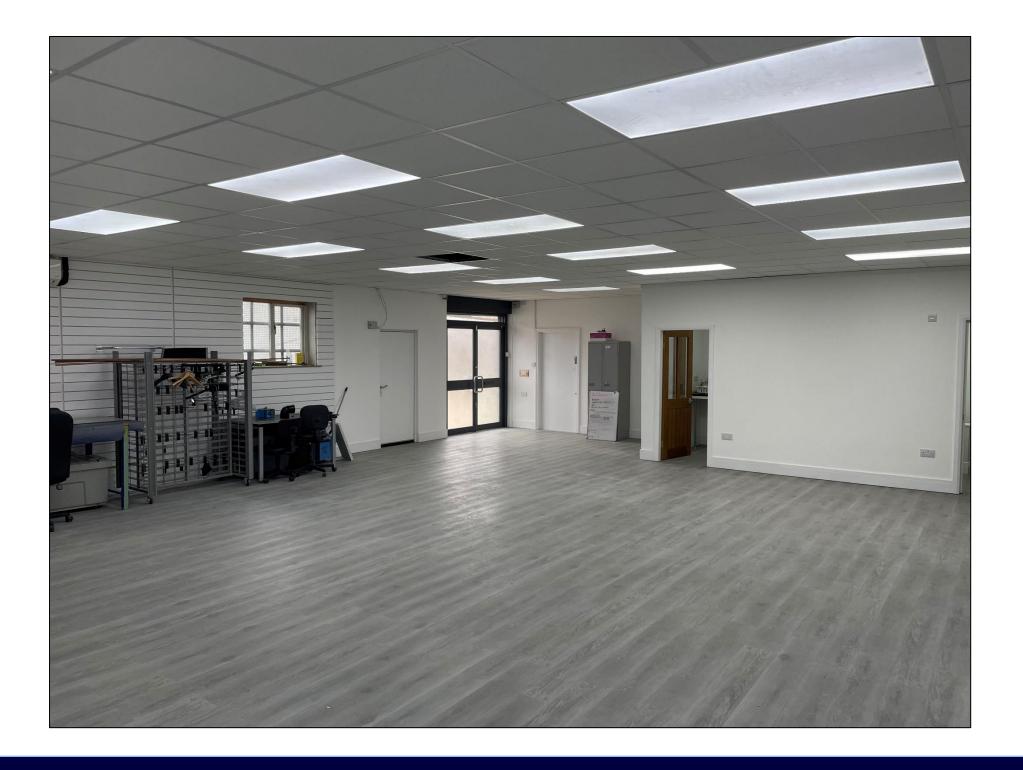

## **DESCRIPTION**

Ground floor commercial property in South Croydon, accessed via Brantwood Road. The property has been recently refurbished to a high standard providing quality, air-conditioned, open-plan space, suitable for a variety of users under Class E. The property benefits from a kitchenette, disabled WC, plus one allocated parking space. Free off street customer parking is available nearby.

| Offices     | 1,028 sqft | 95.8 sqm   |
|-------------|------------|------------|
| Kitchenette | 56 sqft    | 5.22 sqm   |
| TOTAL       | 1,084 sqft | 101.02 sqm |