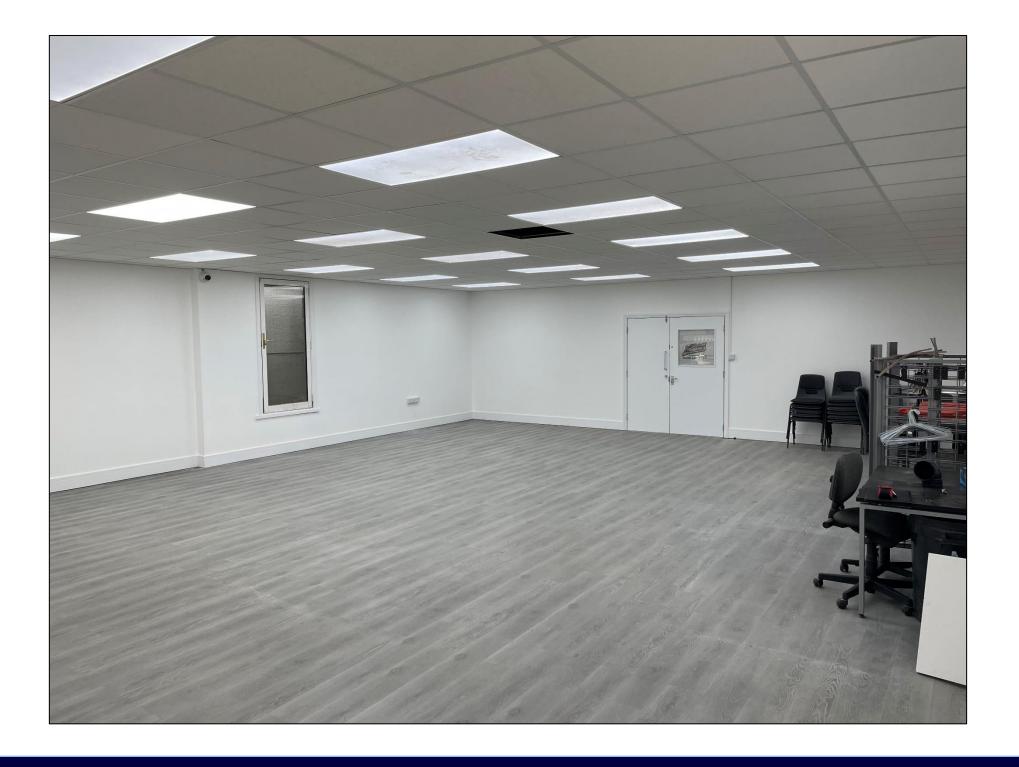

## **DESCRIPTION**

Ground floor commercial property in South Croydon, accessed via Brantwood Road. The property has been recently refurbished to a high standard providing quality, air-conditioned, open-plan space, suitable for a variety of users under Class E. The property benefits from a kitchenette, disabled WC, plus one allocated parking space. Free off street customer parking is available nearby.

| Offices     | 1,028 sqft | 95.8 sqm   |
|-------------|------------|------------|
| Kitchenette | 56 sqft    | 5.22 sqm   |
| TOTAL       | 1,084 sqft | 101.02 sqm |