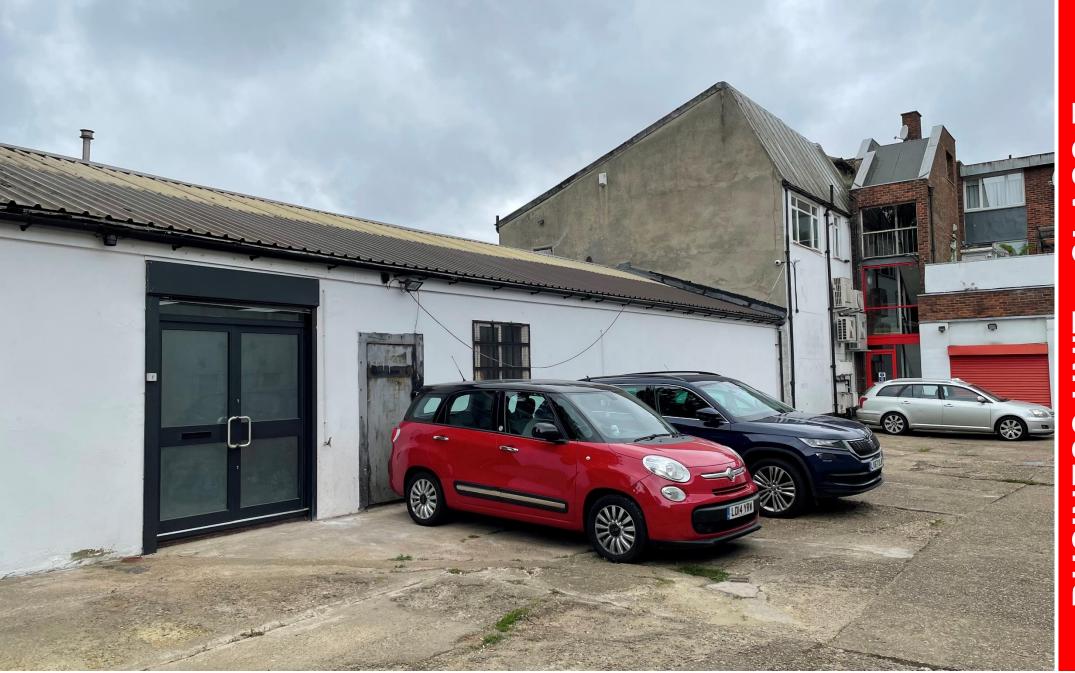

Rear of 429 Brighton Road, South Croydon. CR2 6EU TO LET

Approx 1,084 sqft (101.02 sqm)

## **DESCRIPTION**

Ground floor commercial property in South Croydon, accessed via Brantwood Road. The property has been recently refurbished to a high standard providing quality, air-conditioned, open-plan space, suitable for a variety of users under Class E. The property benefits from a kitchenette, disabled WC, plus one allocated parking space. Free off street customer parking is available nearby.