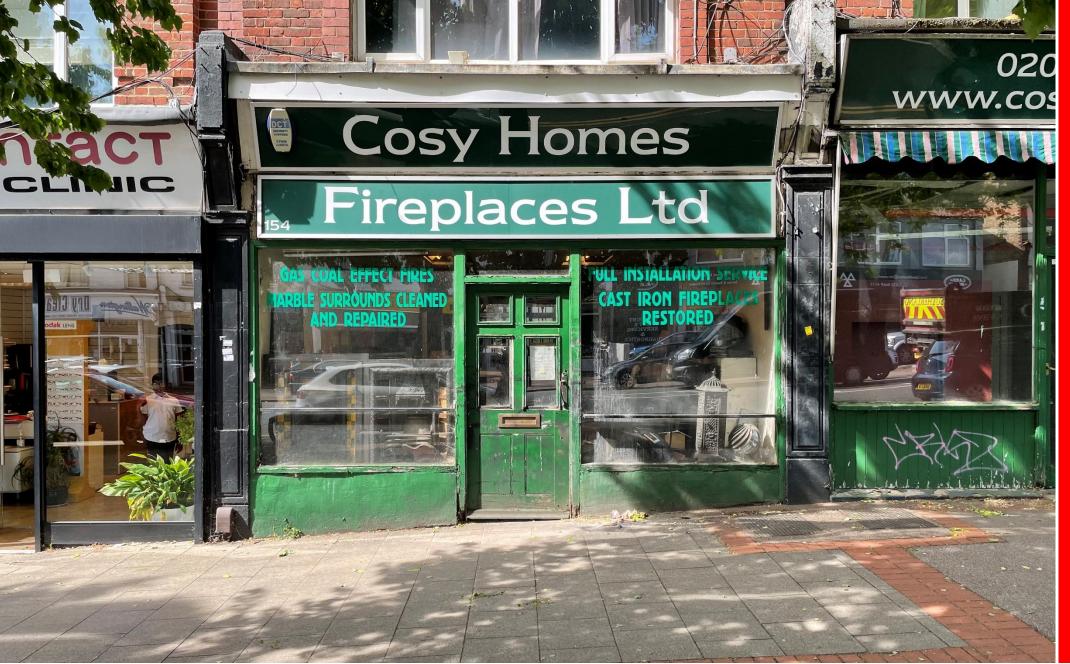

# 154 Stafford Road, Wallington, SM6 9BS

Approx 359 sqft (33.36 sqm)

#### **DESCRIPTION**

Ground Floor shop unit situated in a popular retail parade on Stafford Road close to the junction with Sandy Lane South. The property benefits from a single garage, WC, and parking space to the rear. The property would benefit from refurbishment and incentives are available.

#### **LOCATION**

The property is situated on the North Side of the busy Stafford Road which links Wallington with Sutton and Croydon. The location benefits from a wide variety traders including Cafés, convenience stores and a Pharmacy. The centre of Wallington is less than 15 minutes walk away and Wallington Station provides regular services to Epsom, Sutton & London Victoria.