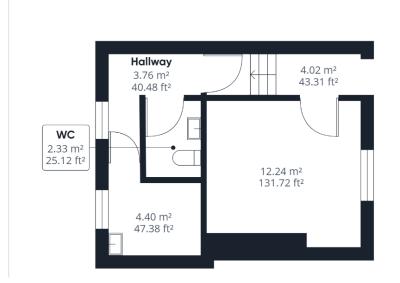

| Ground Floor                 | 1,071 sqft | 99.53 sqm  |
|------------------------------|------------|------------|
| 1 <sup>st</sup> Floor Office | 132 sqft   | 12.24 sqm  |
| TOTAL                        | 1,203 sqft | 111.77 sqm |