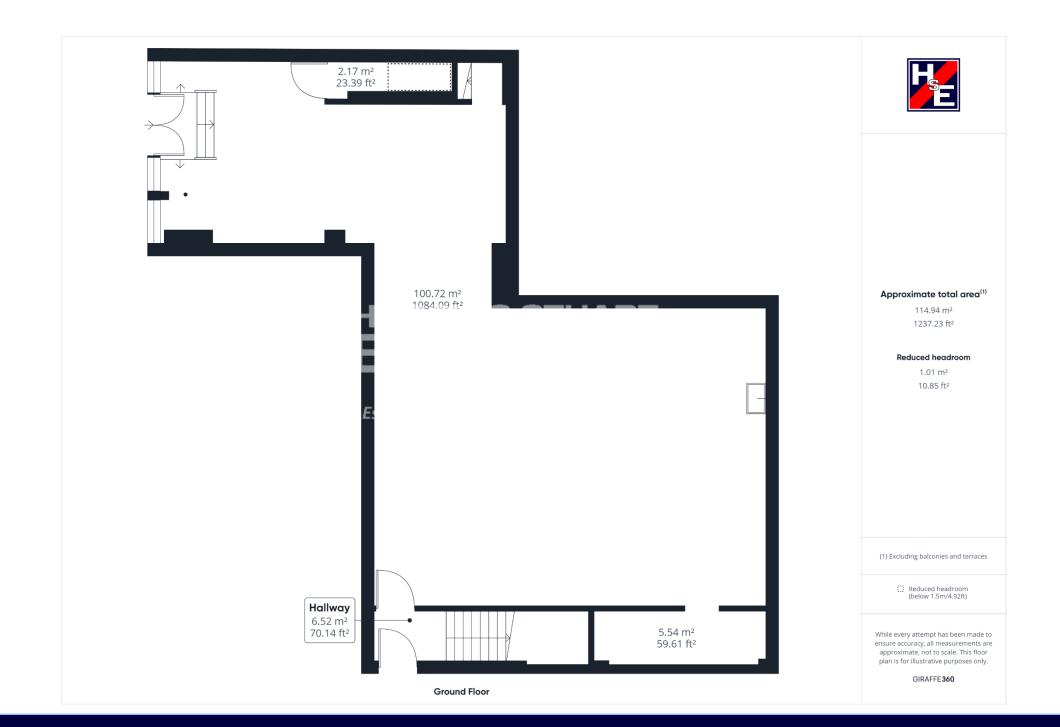

| Ground Floor                 | 1,071 sqft | 99.53 sqm  |
|------------------------------|------------|------------|
| 1 <sup>st</sup> Floor Office | 132 sqft   | 12.24 sqm  |
| TOTAL                        | 1,203 sqft | 111.77 sqm |