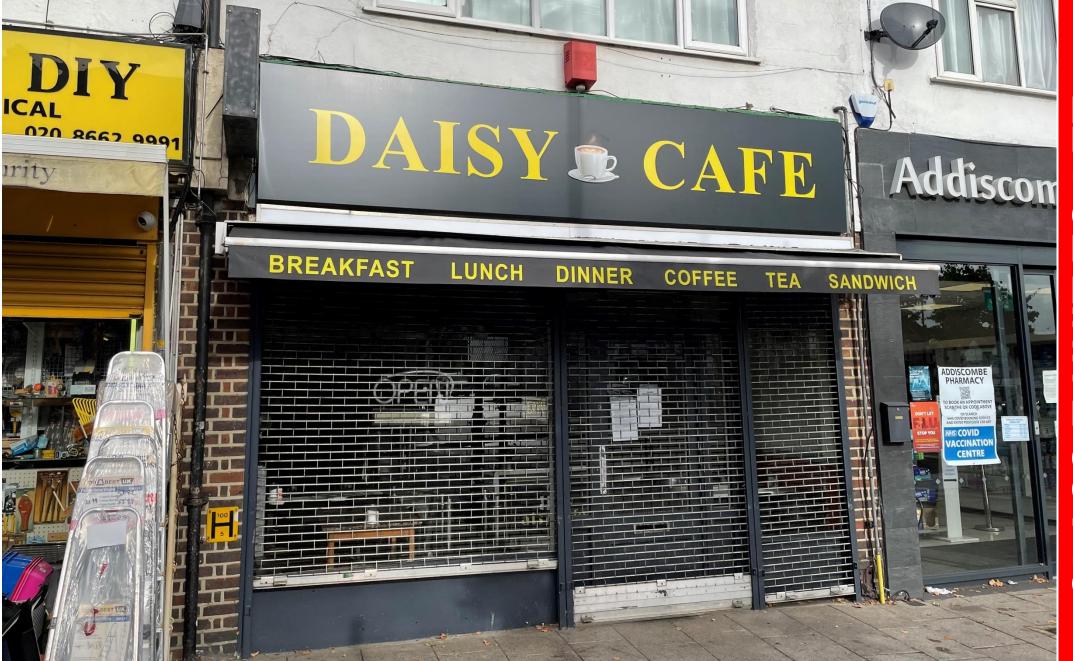

# **DESCRIPTION**

Opportunity to occupy a well positioned commercial unit most recently used as a Café. Situated on the popular Lower Addiscombe Road close to the Co-Op Supermarket the property benefits from glazed secure frontage, a good sized retail/dining area, a kitchen, WC and external store. A parking space for one car is also included in the service road behind.

# **LOCATION**

Situated close to the junction with Blackhorse Lane nearby occupiers include The Co-operative, Addiscombe Pharmacy, and Dominos Pizza. Addiscombe Tram Stop is

approximately 5 minutes' walk away. The A222, of which Lower Addiscombe Road forms part, is a popular thoroughfare between Croydon & Sidcup.