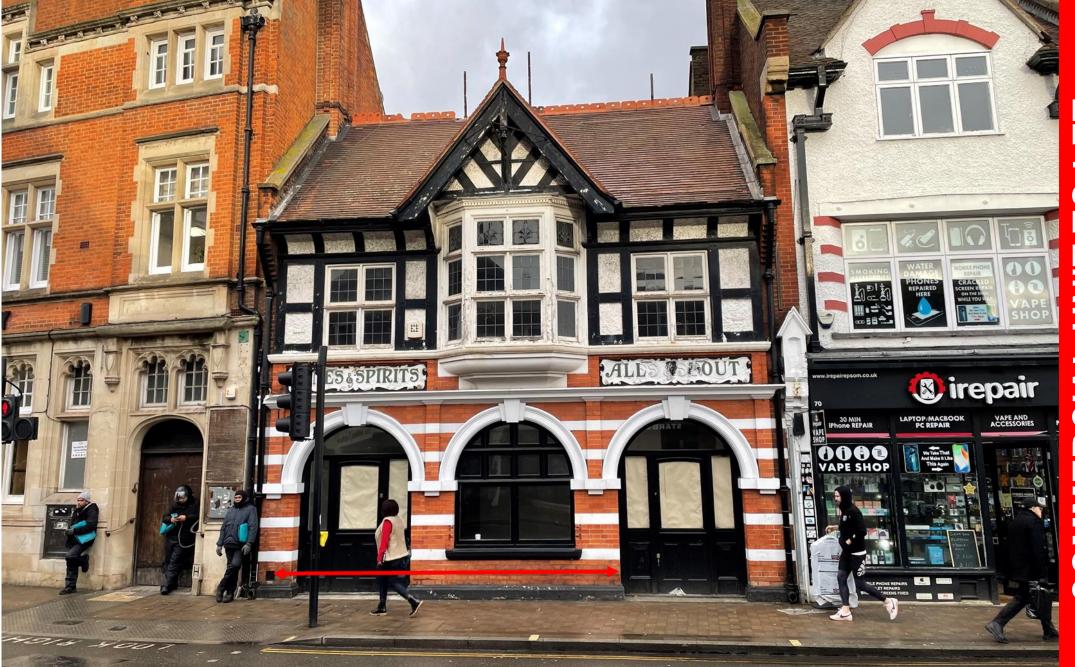

72 HIGH STREET, EPSOM, SURREY, KT19 8BA £44,000 PER ANNUM EXCLUSIVE

# 72 High Street, Epsom, Surrey, KT19 8BA

Approx 1,492 sqft (138.61 sqm)

#### **LOCATION**

Situated on Epsom High Street in a prime position directly opposite the Ashley Centre entrance. Nearby occupiers include Starbucks, Pret A Manger, Toni & Guy, Wilkos and NatWest bank. Epsom is ideally positioned for access to the M25 via Junction 9 Leatherhead (Approx 4 miles away) and benefits from a regular rail service to both London Waterloo and London Victoria (approx. 35 minute journey).