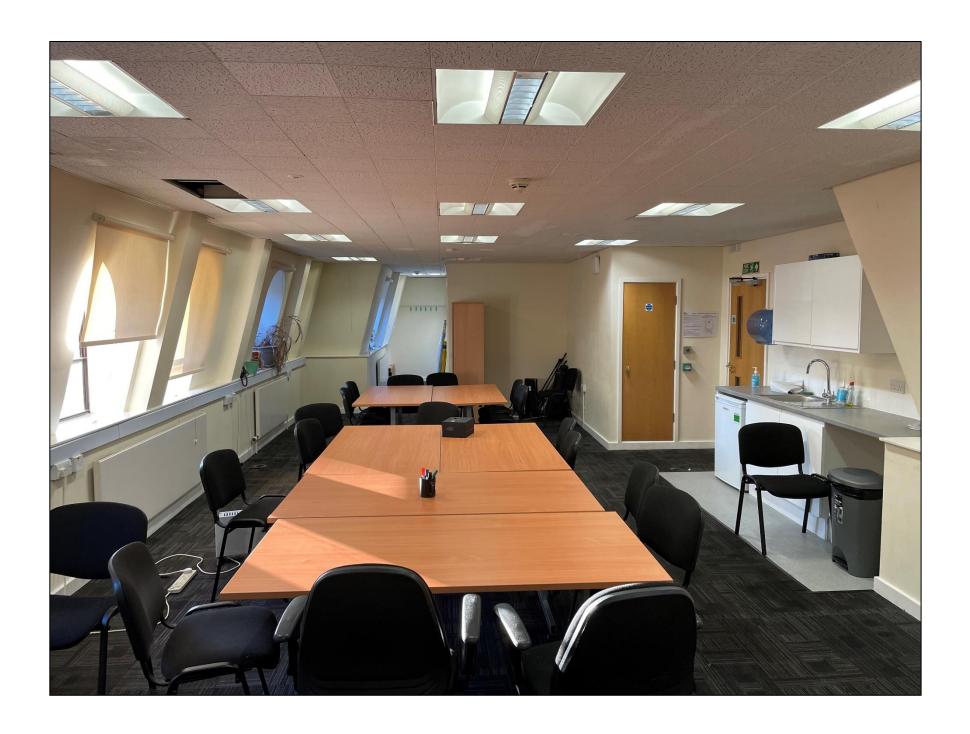

#### **DESCRIPTION**

Opportunity to occupy a self-contained office building in a tranquil courtyard setting just off of Croydon High Street. The building is of 1980s construction and is comprised of 3 floors of offices, a reception area, and plant room.

The property benefits from 2 allocated parking spaces, an 8 person passenger lift, gas fired central heating, male, female and disabled WC facilities, kitchenette, raised floors, and suspended ceilings with LG7 Lighting.

| Ground Floor<br>Offices &<br>Reception | 1,033 sqft | 95.99 sqm  |
|----------------------------------------|------------|------------|
| 1 <sup>st</sup> Floor Offices          | 1,033 sqft | 95.99 sqm  |
| 2 <sup>nd</sup> Floor Offices          | 1,048 sqft | 97.34 sqm  |
| 3 <sup>rd</sup> Floor Offices          | 937 sqft   | 87.05 sqm  |
| TOTAL                                  | 4,051 sqft | 376.37 sqm |