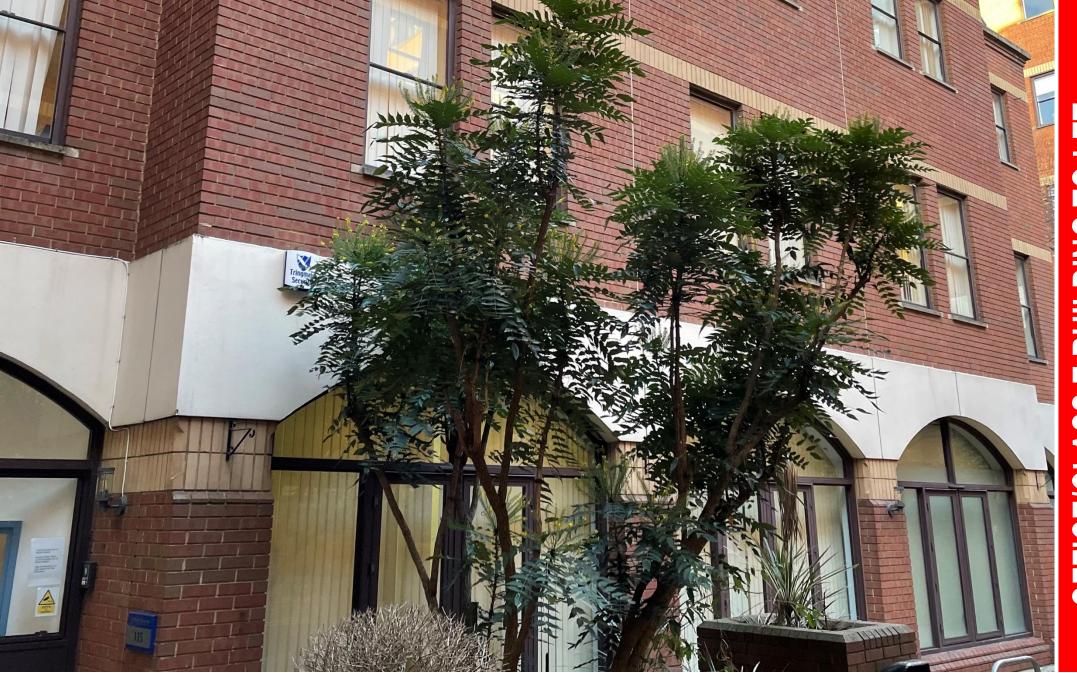

# Christopher Wren Yard, 115 High Street, Croydon, CR0 1QG

#### **DESCRIPTION**

Opportunity to occupy a self-contained office building in a tranquil courtyard setting just off of Croydon High Street. The building is of 1980s construction and is comprised of 3 floors of offices, a reception area, and plant room.

#### LOCATION

Situated just off Croydon High Street near the Flyover the property is accessed via a ground floor passageway off the High Street leading to a large, pleasant courtyard. The property is just over 10 minutes walk from East Croydon and regular bus services are available immediately outside on the High Street. Nearby NCP Car Parks provide both short term and annual parking options.