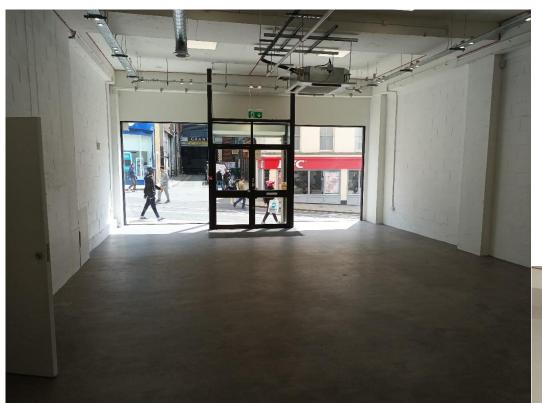

# **DESCRIPTION**

Rare opportunity to occupy a retail/commercial unit in a prime position on Crown Hill, a short distance from the junction with North End, George Street and the High Street. The property comprises a large open plan retail space on the ground floor with storage, kitchen area and a WC at basement level. The property benefits from airconditioning, LED lighting, a goods lift and excellent ceiling height at both ground floor and basement level. Although used as retail the property would suit a variety of other occupier types under Class E use.

| Ground Floor | 1,396 sqft | 129.69 sqm |
|--------------|------------|------------|
| Basement     | 891 sqft   | 82.78 sqm  |
| TOTAL        | 2,287 sqft | 212.47 sqm |