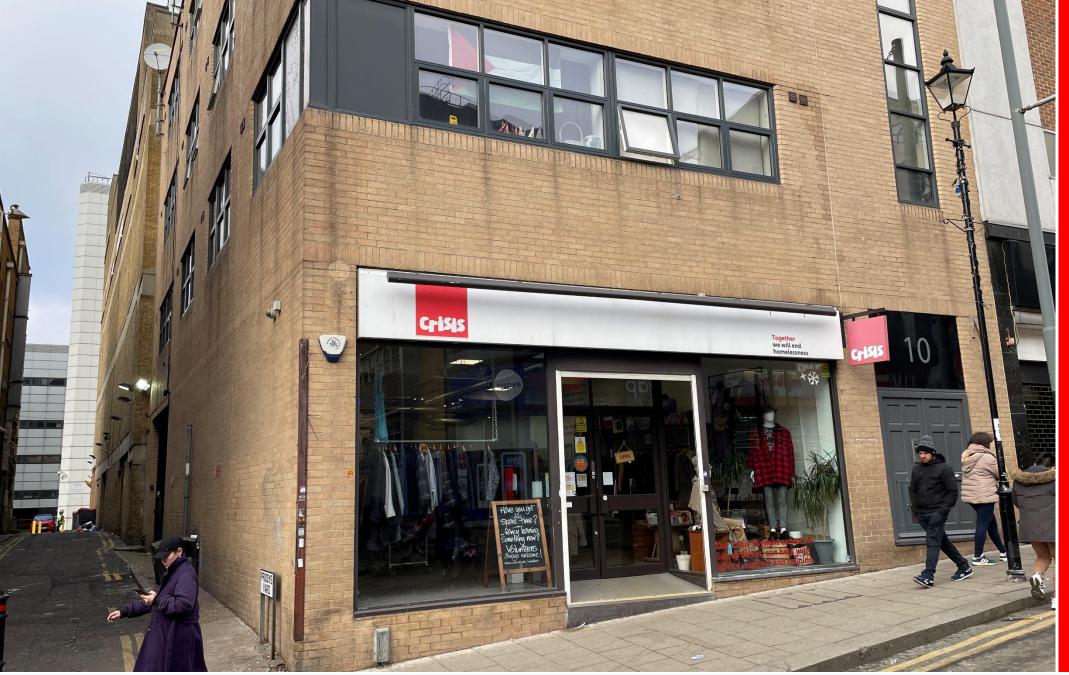

# 8-10 Crown Hill, Croydon, CR0 1RY

Approx 2,287 sqft (212.47 sqm)

# **DESCRIPTION**

Rare opportunity to occupy a retail/commercial unit in a prime position on Crown Hill, a short distance from the junction with North End, George Street and the High Street. The property comprises a large open plan retail space on the ground floor with storage, kitchen area and a WC at basement level. The property benefits from airconditioning, LED lighting, a goods lift and excellent ceiling height at both ground floor and basement level. Although used as retail the property would suit a variety of other occupier types under Class E use.

#### LOCATION

Situated on Crown Hill, a popular thoroughfare linking to Church Street, George Street, North End and the High Street. The property benefits from excellent footfall and nearby notable occupiers include Primark, KFC, Poundland and Natwest Bank. The Croydon Tramlink passes directly outside the property. The nearest Tram stop is at George Street, only 2 minutes walk away, providing services to Beckenham via East Croydon, and Wimbledon. Bus links are available in Nearby Park Street and Church Street. There are a number of town centre parking options nearby including the Centrale and Whitgift shopping centres.