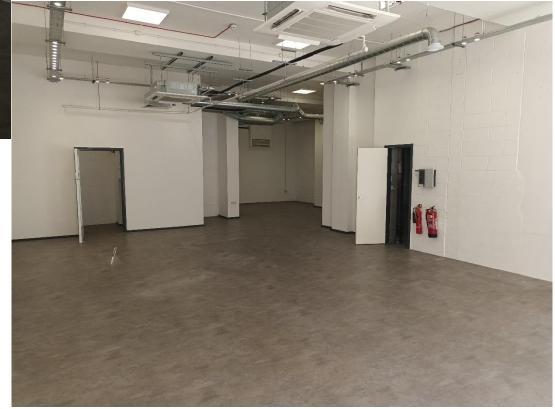

# **DESCRIPTION**

Rare opportunity to occupy a retail/commercial unit in a prime position on Crown Hill, a short distance from the junction with North End, George Street and the High Street. The property comprises a large open plan retail space on the ground floor with storage, kitchen area and a WC at basement level. The property benefits from airconditioning, LED lighting, a goods lift and excellent ceiling height at both ground floor and basement level. Although used as retail the property would suit a variety of other occupier types under Class E use.

| Ground Floor | 1,396 sqft | 129.69 sqm |
|--------------|------------|------------|
| Basement     | 891 sqft   | 82.78 sqm  |
| TOTAL        | 2,287 sqft | 212.47 sqm |