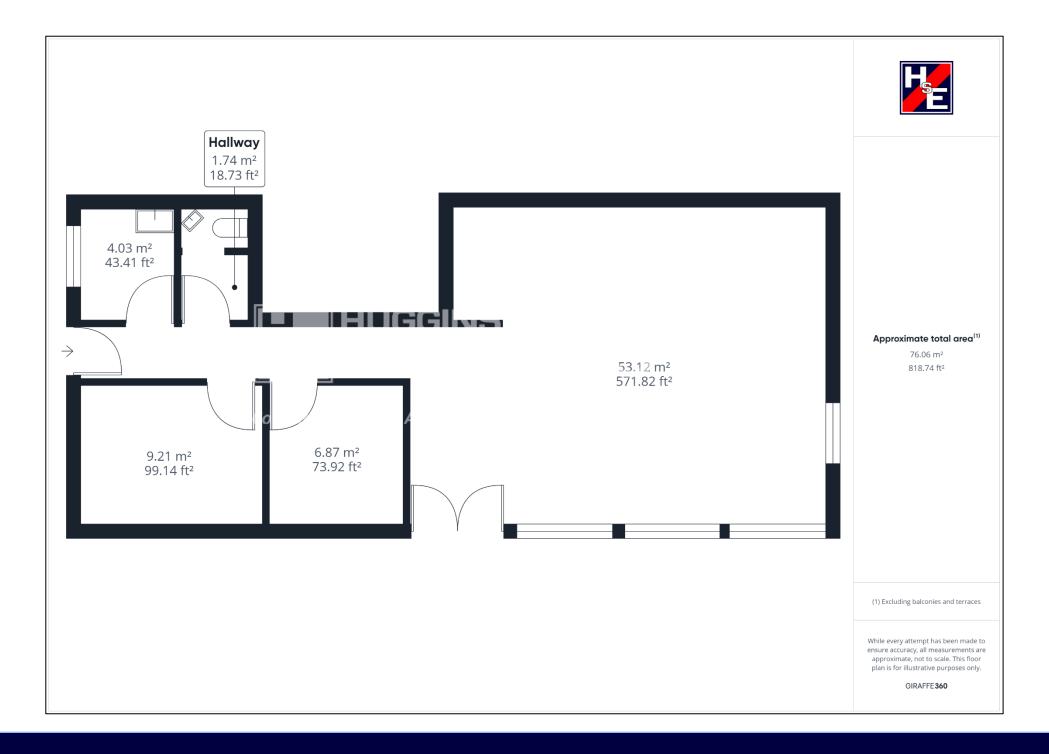

### TO LET Approx 806 sq ft (74.89 sqm)

#### DESCRIPTION

Opportunity to occupy a ground floor commercial unit with two allocated parking spaces in the heart of Ewell Village. The property is prominently positioned on the high street benefitting from a wide frontage providing good display and a large open plan retail/office area. Further partitioned offices, a WC and a kitchen are located to the rear with direct access to the parking area. The property would suit a variety of occupiers under Class E.

| Retail/Offices | 761 sqft | 70.73 sqm |
|----------------|----------|-----------|
| Kitchen        | 45 sqft  | 4.16 sqm  |
| TOTAL          | 806 sqft | 74.89 sqm |