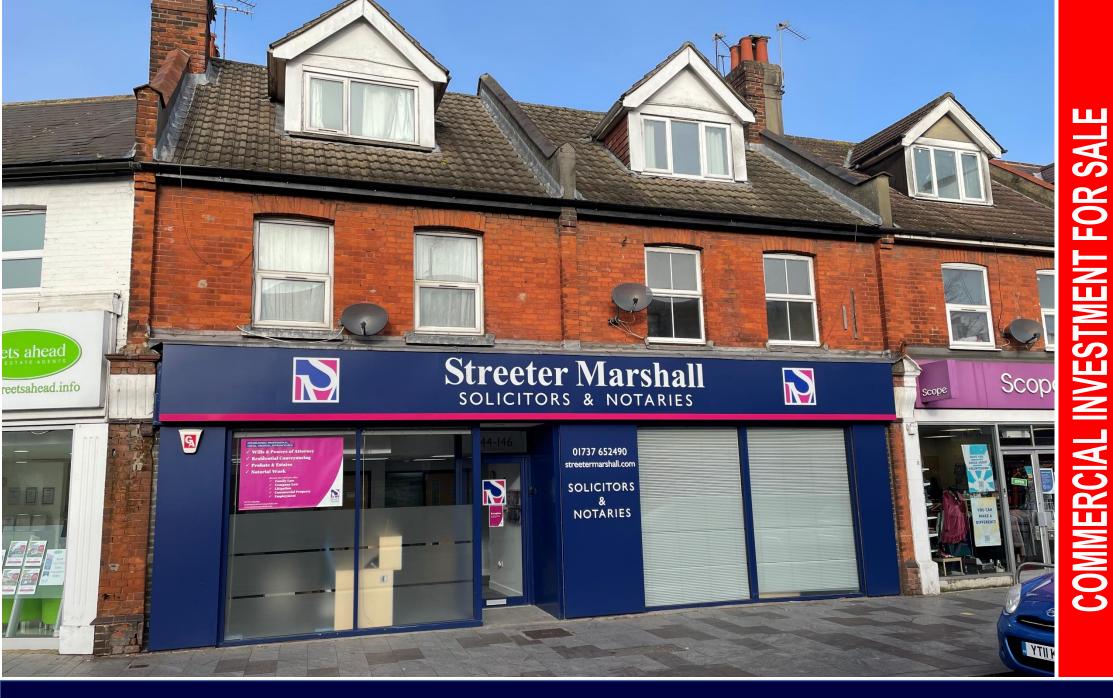

#### DESCRIPTION

Opportunity to acquire the long leasehold interest in a double fronted ground floor commercial unit let to a longestablished firm of solicitors in Coulsdon town centre. The property produces a secure annual income of £27,000 per annum. Held on a 999 year lease from  $20^{th}$  June 2006 there are 983 years unexpired. An annual rent of a peppercorn is payable to the freeholder if demanded.

#### LEASE

10 year FRI lease commencing from 8<sup>th</sup> November 2021. There is a tenant only break option and an upward only rent review in the 5<sup>th</sup> year.

Streeter Marshall are the largest firm of solicitors in the local area with 3 other established branches in Croydon, Purley & Warlingham, and they have a new branch opening in Oxted. They employ 80+ staff and their roots go back to 1790.

#### LOCATION

The property is centrally located in Coulsdon town centre in a prominent position opposite Aldi supermarket. Nearby occupiers include Tesco Express, Boots and Waitrose. The property is well served by local bus routes and Coulsdon Town and Coulsdon South railway stations are a short walk away providing regular services to London terminals and Gatwick Airport. The M23/M25 are a short drive away.