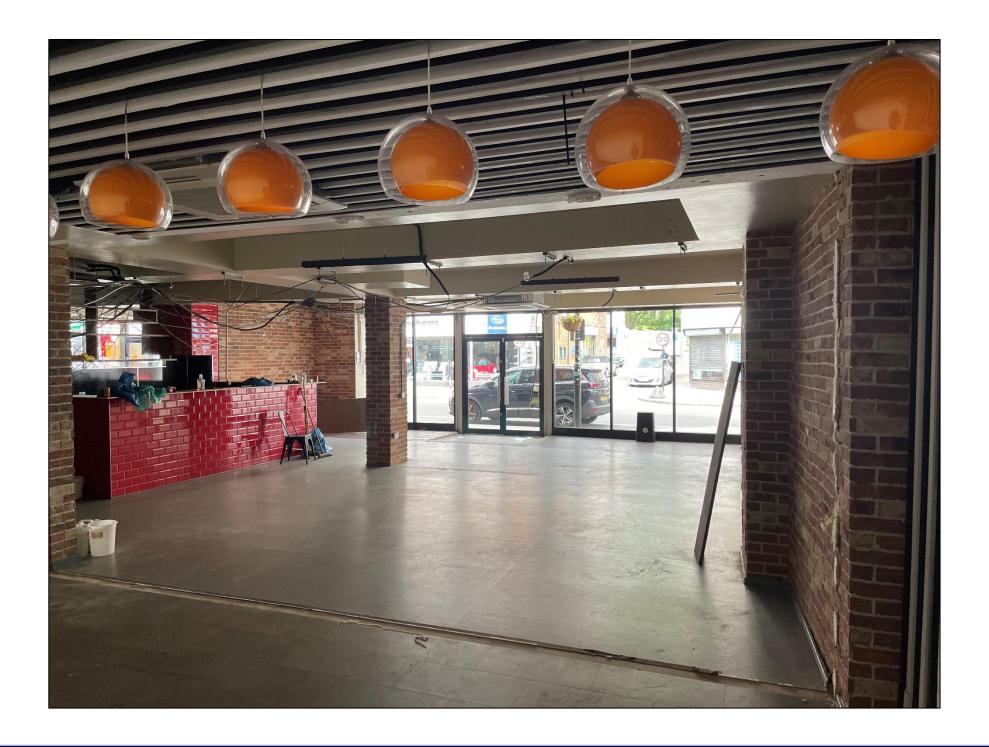

#### **DESCRIPTION**

Double Fronted Class E unit located in the popular 'restaurant guarter' of South End just off of Croydon High Street. The property benefits from wide glazed frontage and a largely open plan layout providing an extensive sales/ seating area. Most recently occupied as a restaurant there is currently a large bar area to the front of the property with an open kitchen and Male & Female WCs behind. The property also benefits from a small rear yard area and air conditioning.

The property would suit a variety of occupiers under Class E use.

Ground Floor (NIA) 2,177 sqft

202.29 sgm