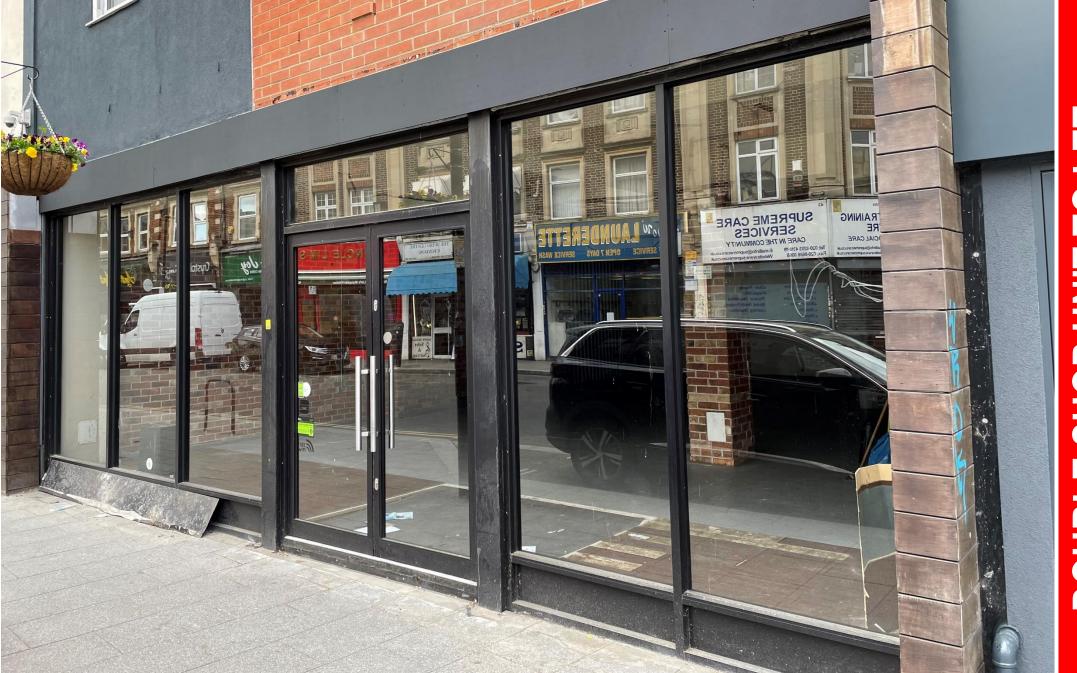

## 24-26 South End, Croydon, CR0 1DN TO I FT

2,177 sqft (202.29 sqm)

#### **DESCRIPTION**

Double Fronted Class E unit located in the popular 'restaurant guarter' of South End just off of Croydon High Street. The property benefits from wide glazed frontage and a largely open plan layout providing an extensive sales/ seating area. Most recently occupied as a restaurant there is currently a large bar area to the front of the property with an open kitchen and Male & Female WCs behind. The property also benefits from a small rear yard area and air conditioning.

#### LOCATION

Situated close to the junction with the High Street and Coombe Road the property is situated in prominent

location within Croydon's 'restaurant quarter' in South End. Spice's Yard opposite provides ample short term car parking options, though there are pay and display parking spaces immediately outside the unit. South Croydon train station is only 10 minutes walk away providing regular services to East Croydon and London terminals. The location is also well served by local bus routes.