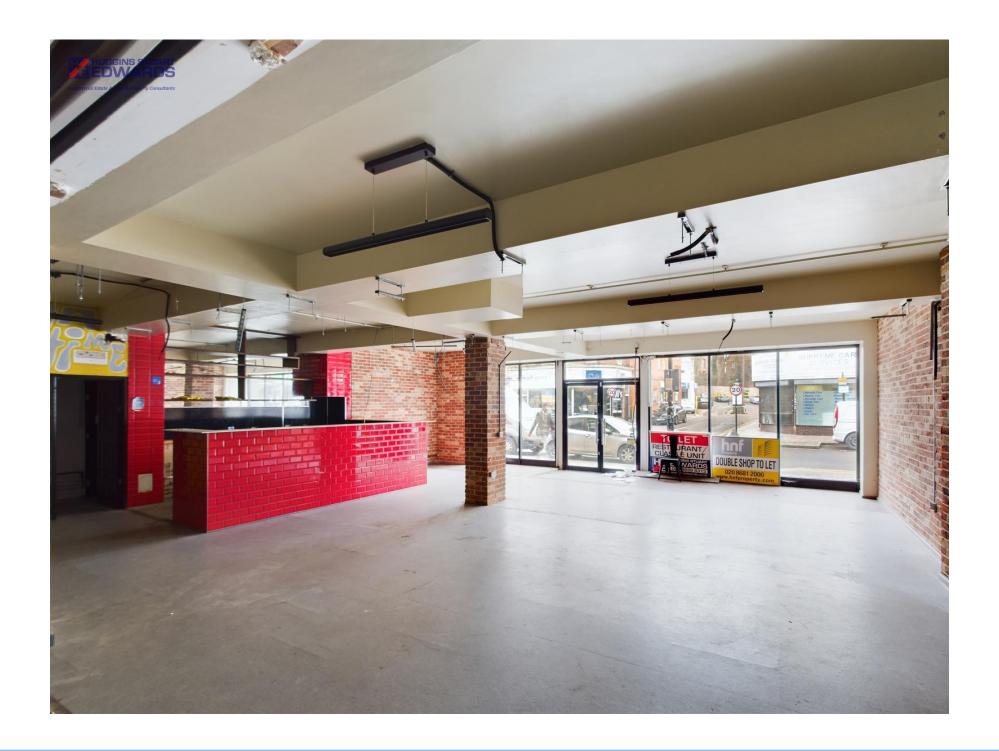

## **DESCRIPTION**

Double Fronted Class E unit located in the popular 'restaurant guarter' of South End just off of Croydon High Street. The property benefits from wide glazed frontage and a largely open plan layout providing an extensive sales/ seating area. Most recently occupied as a restaurant there is currently a large bar area to the front of the property with an open kitchen and Male & Female WCs behind. The property also benefits from a small rear yard area and air conditioning.

The property would suit a variety of occupiers under Class F use.

Ground Floor (NIA) 2,177 sqft

202.29 sam