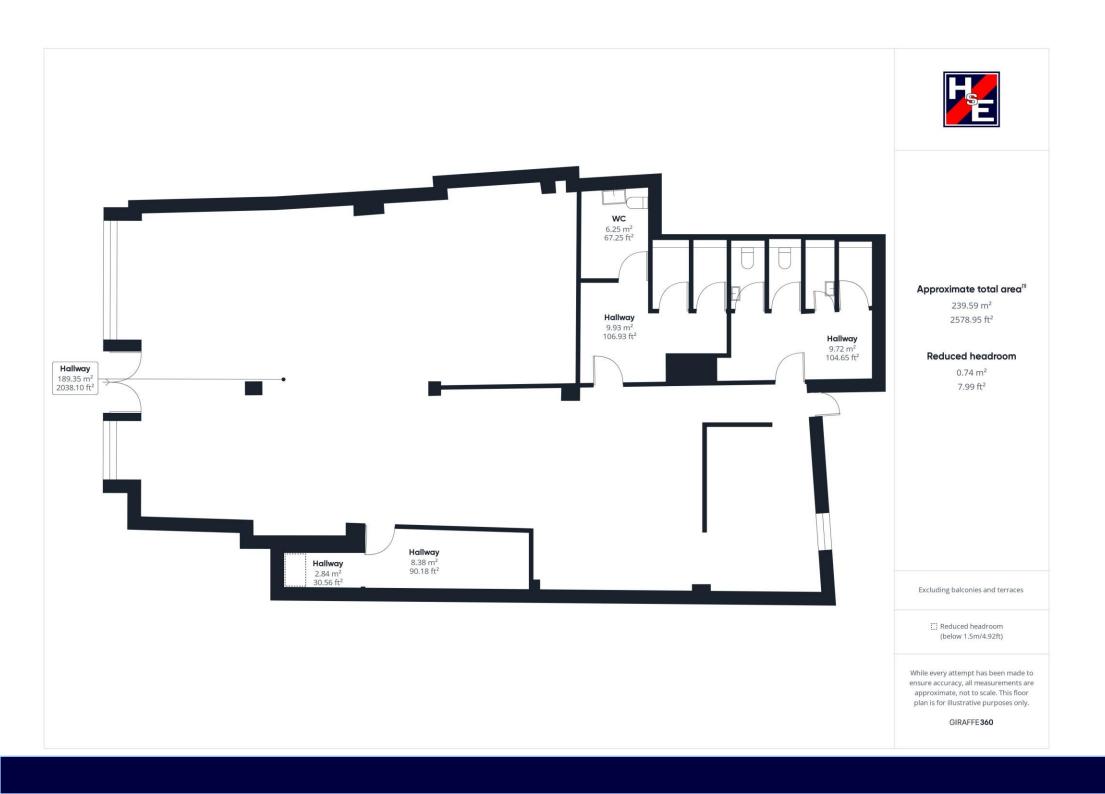

# TO LET

2,177 sqft (202.29 sqm)

The property would suit a variety of occupiers under Class F use.

Ground Floor (NIA) 2,177 sqft

202.29 sam