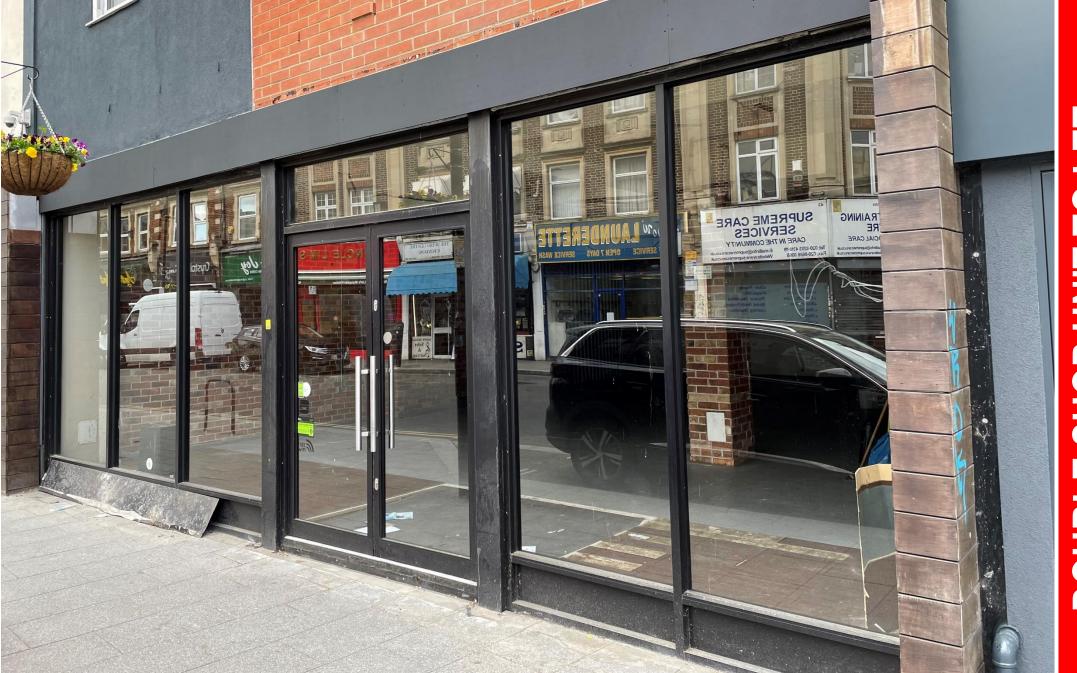

## **DESCRIPTION**

Double Fronted Class E unit located in the popular 'restaurant guarter' of South End just off of Croydon High Street. The property benefits from wide glazed frontage and a largely open plan layout providing an extensive sales/ seating area. Most recently occupied as a restaurant there is currently a large bar area to the front of the property with an open kitchen and Male & Female WCs behind. The property also benefits from a small rear yard area and air conditioning.

#### **LOCATION**

Situated close to the junction with the High Street and Coombe Road the property is situated in prominent location within Croydon's 'restaurant quarter' in South End. Spice's Yard opposite provides ample short term car parking options, though there are pay and display parking spaces immediately outside the unit. South Croydon train station is only 10 minutes walk away providing regular services to East Croydon and London terminals. The location is also well served by local bus routes.