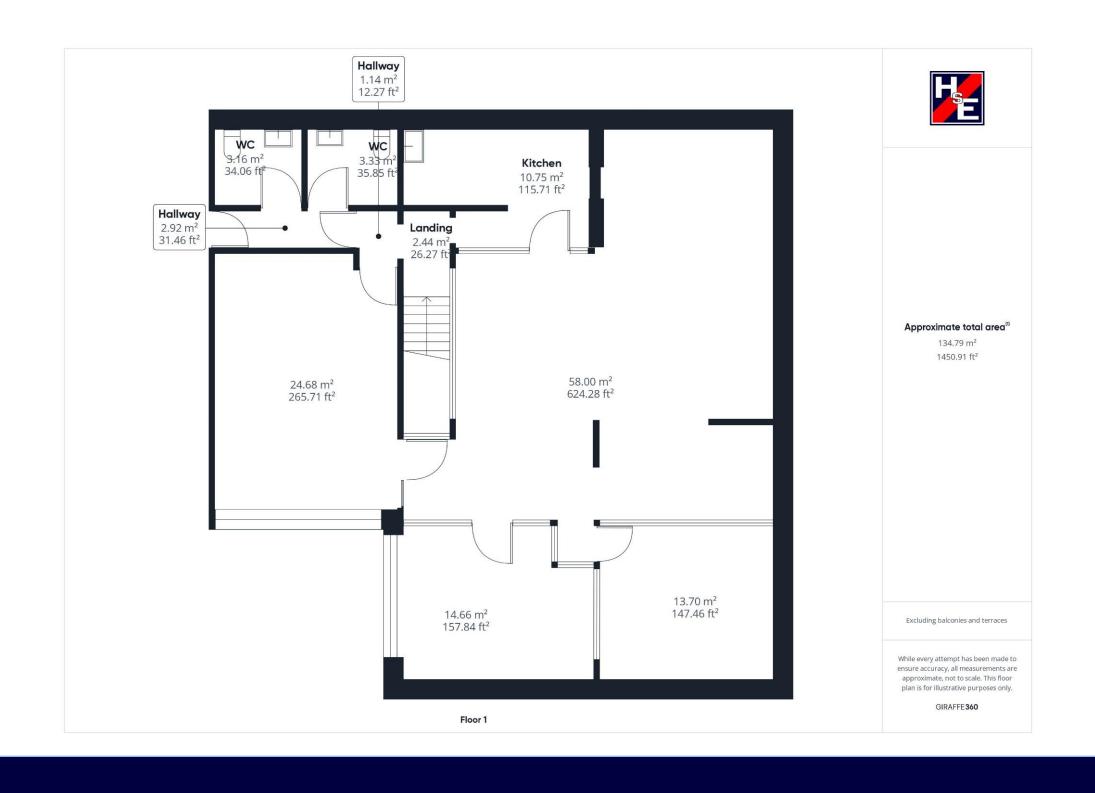

# 5-6 Chalice Close, Wallington, SM6 9RU FOR SALE

Approx 2,360 sqft (219.26 sqm)

| Ground Floor                  | 1,012 sqft | 94.02 sqm  |
|-------------------------------|------------|------------|
| 1 <sup>st</sup> Floor Offices | 1,348 sqft | 125.24 sqm |
| TOTAL                         | 2,360 sqft | 219.26 sqm |