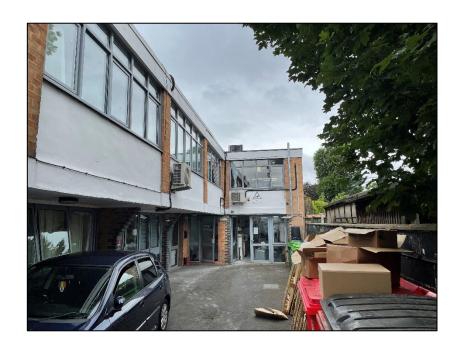

# 5-6 Chalice Close, Wallington, SM6 9RU FOR SALE

Approx 2,360 sqft (219.26 sqm)

## **DESCRIPTION**

Rare opportunity to acquire a part occupied commercial investment in Wallington.

The property is comprised of two self-contained commercial premises forming part of a larger building. The ground floor unit is currently occupied and being used as a dental laboratory. The first-floor offices are offered with vacant possession and provide well-presented modern space. The property benefits from air-conditioning, LED Lighting, ample natural light, double glazed windows, laminate flooring, electric heating, male and female WCs and 2 allocated parking spaces.