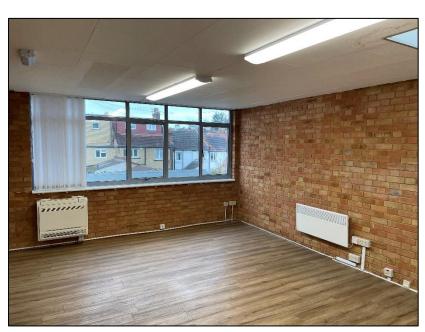

## **DESCRIPTION**

Rare opportunity to acquire a part occupied commercial investment in Wallington.

The property is comprised of two self-contained commercial premises forming part of a larger building. The ground floor unit is currently occupied and being used as a dental laboratory. The first-floor offices are offered with vacant possession and provide well-presented modern space. The property benefits from air-conditioning, LED Lighting, ample natural light, double glazed windows, laminate flooring, electric heating, male and female WCs and 2 allocated parking spaces.