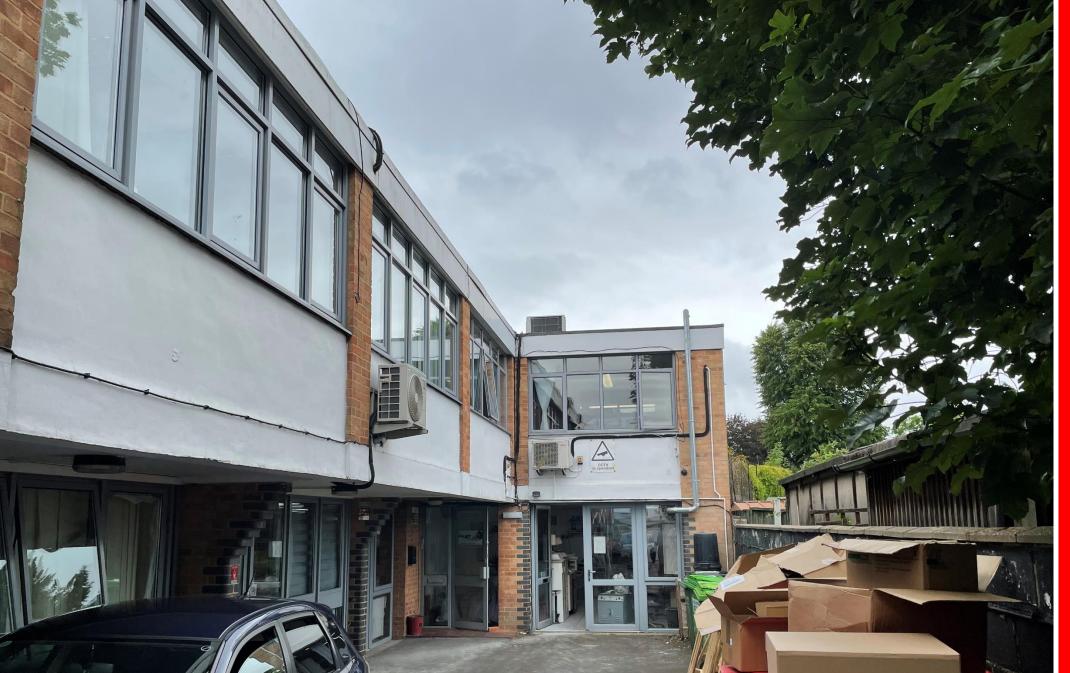

# 5-6 Chalice Close, Wallington, SM6 9RU FOR SALE

Approx 2,360 sqft (219.26 sqm)

## **DESCRIPTION**

Rare opportunity to acquire a part occupied commercial investment in Wallington.

The property is comprised of two self-contained commercial premises forming part of a larger building. The ground floor unit is currently occupied and being used as a dental laboratory. The first-floor offices are offered with vacant possession and provide well-presented modern space. The property benefits from air-conditioning, LED Lighting, ample natural light, double glazed windows, laminate flooring, electric heating, male and female WCs and 2 allocated parking spaces.