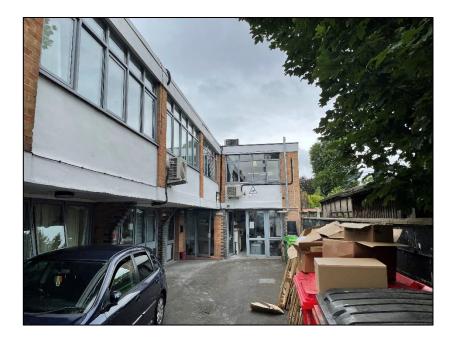

#### DESCRIPTION

Rare opportunity to occupy well-presented modern offices situated in a quiet location just off Stafford Road in Wallington.

Arranged predominantly as open plan, though there are glazed partitions creating private spaces and a meeting room. The property is accessed via a private ground floor entrance.

#### **IOCATION**

Chalice Close is situated just off Lavender Vale close to the junction with Stafford Road. The property is situated amongst a number of other commercial

occupiers providing a variety of services and is well located for the amenities available on Stafford Road. There is ample unrestricted parking available in the nearby residential roads. The nearest train station is Wallington which is less than 15 minutes walk away providing regular services to London Terminals (35 minutes)