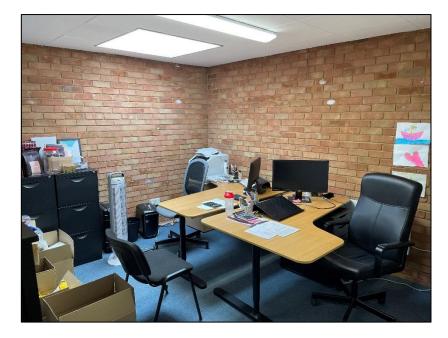

#### DESCRIPTION

Rare opportunity to occupy well-presented modern offices situated in a quiet location just off Stafford Road in Wallington.

Arranged predominantly as open plan, though there are glazed partitions creating private spaces and a meeting room. The property is accessed via a private ground floor entrance.

The offices benefit from air-conditioning, a kitchen area, LED Lighting, ample natural light, double glazed windows, laminate flooring, electric heating, male and female WCs and 1 allocated parking space.