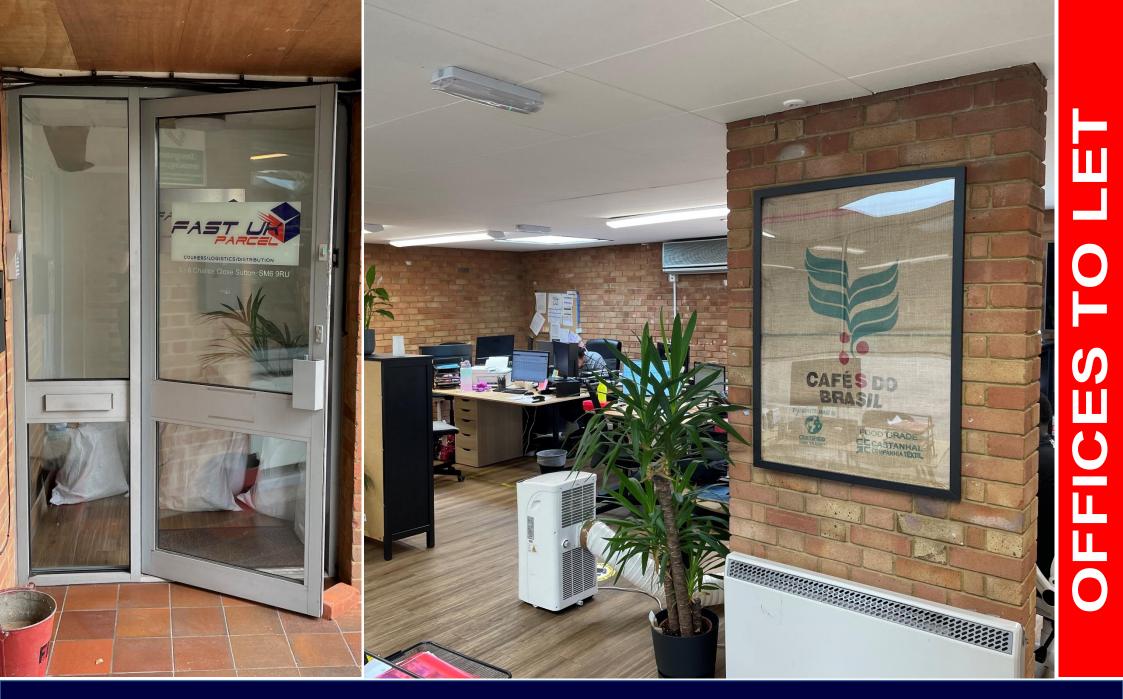

#### DESCRIPTION

Rare opportunity to occupy well-presented modern offices situated in a quiet location just off Stafford Road in Wallington.

Arranged predominantly as open plan, though there are glazed partitions creating private spaces and a meeting room. The property is accessed via a private ground floor entrance.

The offices benefit from air-conditioning, a kitchen area, LED Lighting, ample natural light, double glazed windows, laminate flooring, electric heating, male and female WCs and 1 allocated parking space.