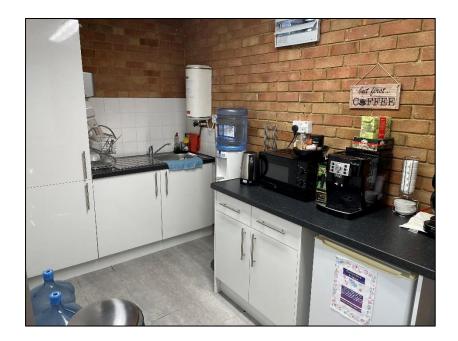

The offices benefit from air-conditioning, a kitchen area, LED Lighting, ample natural light, double glazed windows, laminate flooring, electric heating, male and female WCs and 1 allocated parking space.