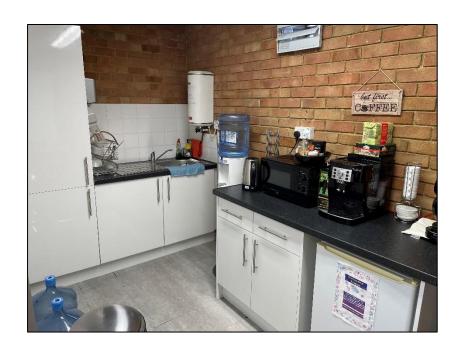

#### **DESCRIPTION**

Rare opportunity to occupy well-presented modern offices situated in a quiet location just off Stafford Road in Wallington.

Arranged predominantly as open plan, though there are glazed partitions creating private spaces and a meeting room. The property is accessed via a private ground floor entrance. The offices benefit from airconditioning, a kitchen area, LED Lighting, ample natural light, double glazed windows, laminate flooring, electric heating, male and female WCs and 1 allocated parking space.