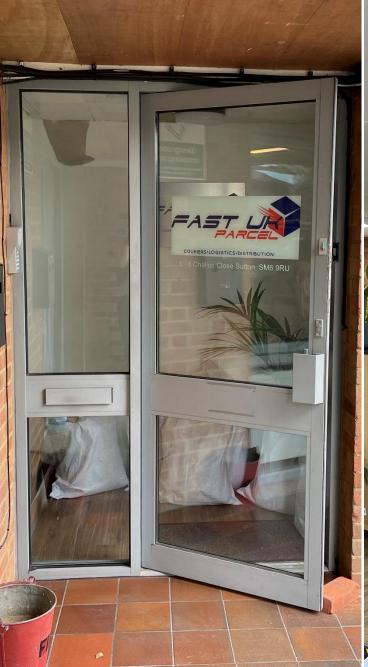

#### **DESCRIPTION**

Rare opportunity to occupy well-presented modern offices situated in a quiet location just off Stafford Road in Wallington.

Arranged predominantly as open plan, though there are glazed partitions creating private spaces and a meeting room. The property is accessed via a private ground floor entrance. The offices benefit from airconditioning, a kitchen area, LED Lighting, ample natural light, double glazed windows, laminate flooring, electric heating, male and female WCs and 1 allocated parking space.

# **LOCATION**

Chalice Close is situated just off Lavender Vale close to the junction with Stafford Road. The property is situated amongst a number of other commercial occupiers providing a variety of services and is well located for the amenities available on Stafford Road. There is ample unrestricted parking available in the nearby residential roads. The nearest train station is Wallington which is less than 15 minutes walk away providing regular services to London Terminals (35 minutes)