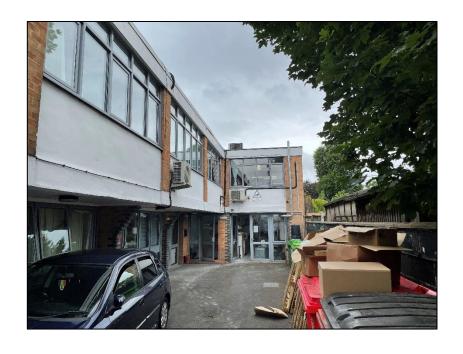

#### **DESCRIPTION**

Rare opportunity to occupy well-presented modern offices situated in a quiet location just off Stafford Road in Wallington.

Arranged predominantly as open plan, though there are glazed partitions creating private spaces and a meeting room. The property is accessed via a private ground floor entrance. The offices benefit from airconditioning, a kitchen area, LED Lighting, ample natural light, double glazed windows, laminate flooring, electric heating, male and female WCs and 1 allocated parking space.

# **LOCATION**

Chalice Close is situated just off Lavender Vale close to the junction with Stafford Road. The property is situated amongst a number of other commercial occupiers providing a variety of services and is well located for the amenities available on Stafford Road. There is ample unrestricted parking available in the nearby residential roads. The nearest train station is Wallington which is less than 15 minutes walk away providing regular services to London Terminals (35 minutes)