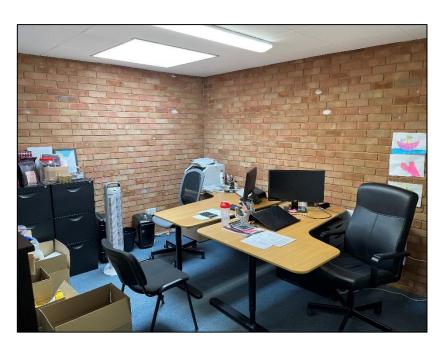

#### **DESCRIPTION**

Rare opportunity to occupy well-presented modern offices situated in a quiet location just off Stafford Road in Wallington.

Arranged predominantly as open plan, though there are glazed partitions creating private spaces and a meeting room. The property is accessed via a private ground floor entrance. The offices benefit from airconditioning, a kitchen area, LED Lighting, ample natural light, double glazed windows, laminate flooring, electric heating, male and female WCs and 1 allocated parking space.

1<sup>st</sup> Floor Offices 1,348 sqft 125.24 sqm