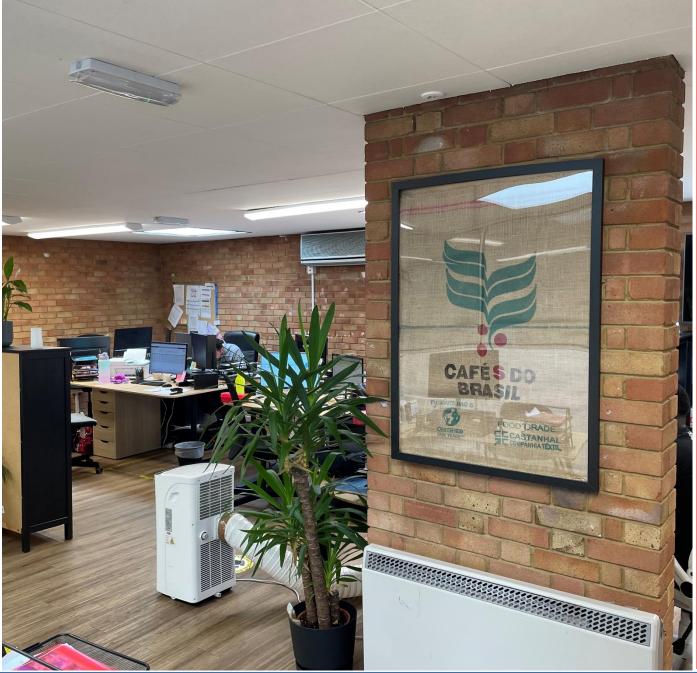

#### **DESCRIPTION**

Rare opportunity to occupy well-presented modern offices situated in a quiet location just off Stafford Road in Wallington.

Arranged predominantly as open plan, though there are glazed partitions creating private spaces and a meeting room. The property is accessed via a private ground floor entrance. The offices benefit from airconditioning, a kitchen area, LED Lighting, ample natural light, double glazed windows, laminate flooring, electric heating, male and female WCs and 1 allocated parking space.