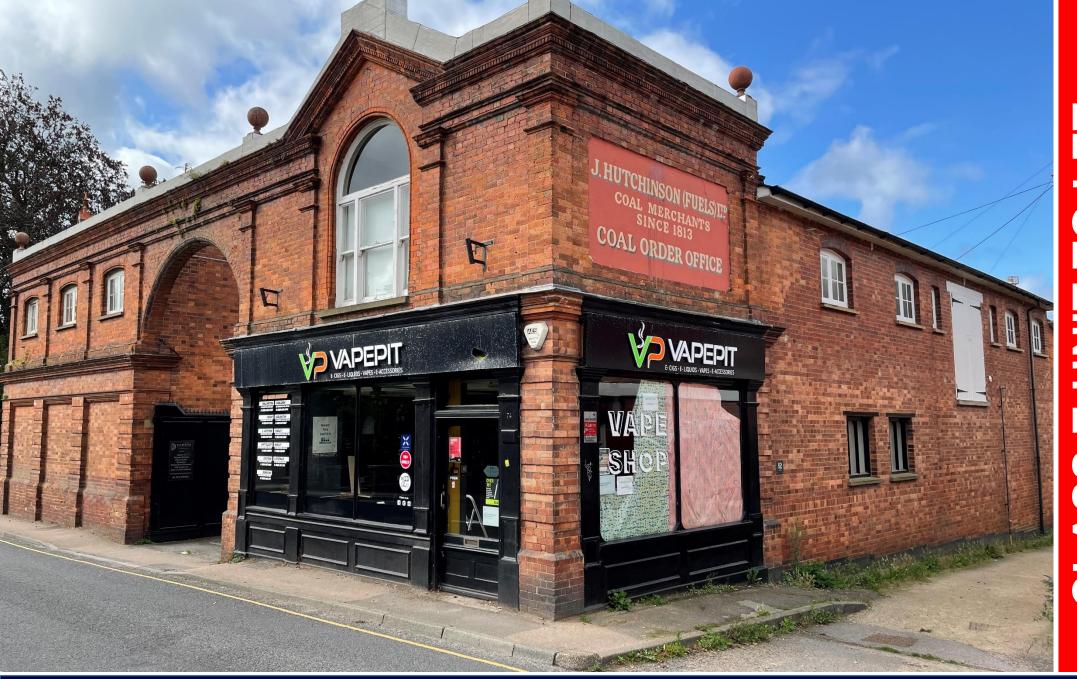

# 74 Church Street, Leatherhead, Surrey, KT22 8ER

#### **DESCRIPTION**

Opportunity to occupy a prominent Class E Unit in Leatherhead. The property benefits from a return frontage, open plan retail space, ample storage/office space to the rear, kitchen & WC facilities and an allocated parking space.

### **LOCATION**

The property is prominently located next to Leatherhead Library and Registry Office, and is situated within 5 minutes walking distance of the town centre. Nearby occupiers include Waitrose, KFC, Taco Bell, and Prezzo. Leatherhead is an active commercial town located just of the M25 (Junction 9). Regular trains run from Leatherhead Station to London Terminals