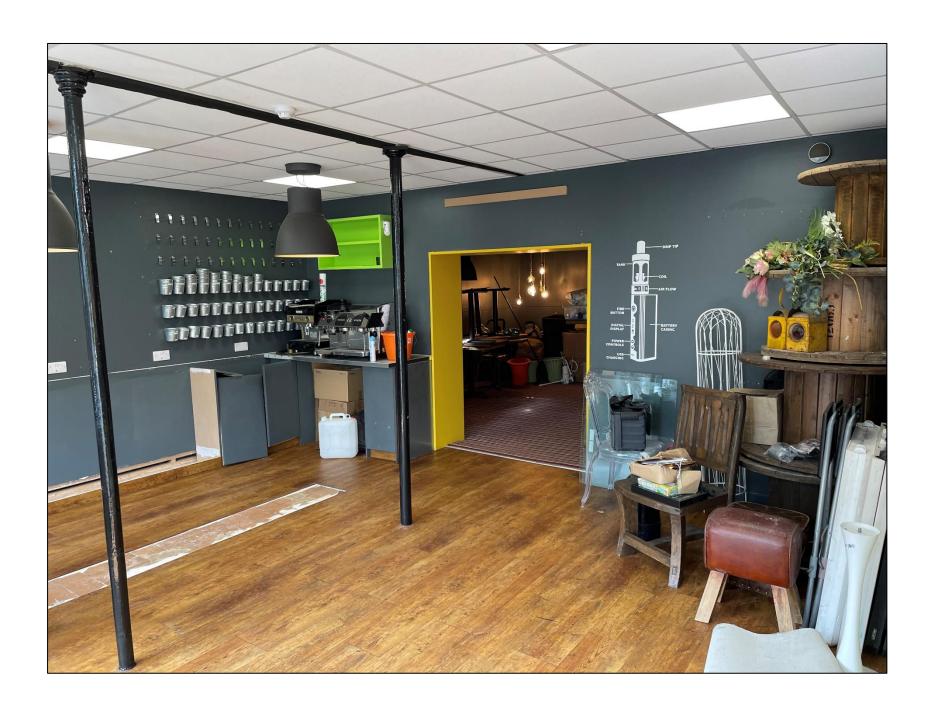

#### **DESCRIPTION**

Opportunity to occupy a prominent Class E Unit in Leatherhead. The property benefits from a return frontage, open plan retail space, ample storage/office space to the rear, kitchen & WC facilities and an allocated parking space.

| Retail Area | 424 sqft   | 39.44 sqm  |
|-------------|------------|------------|
| Ancillary   | 852 sqft   | 79.14 sqm  |
| TOTAL       | 1,276 sqft | 118.58 sqm |