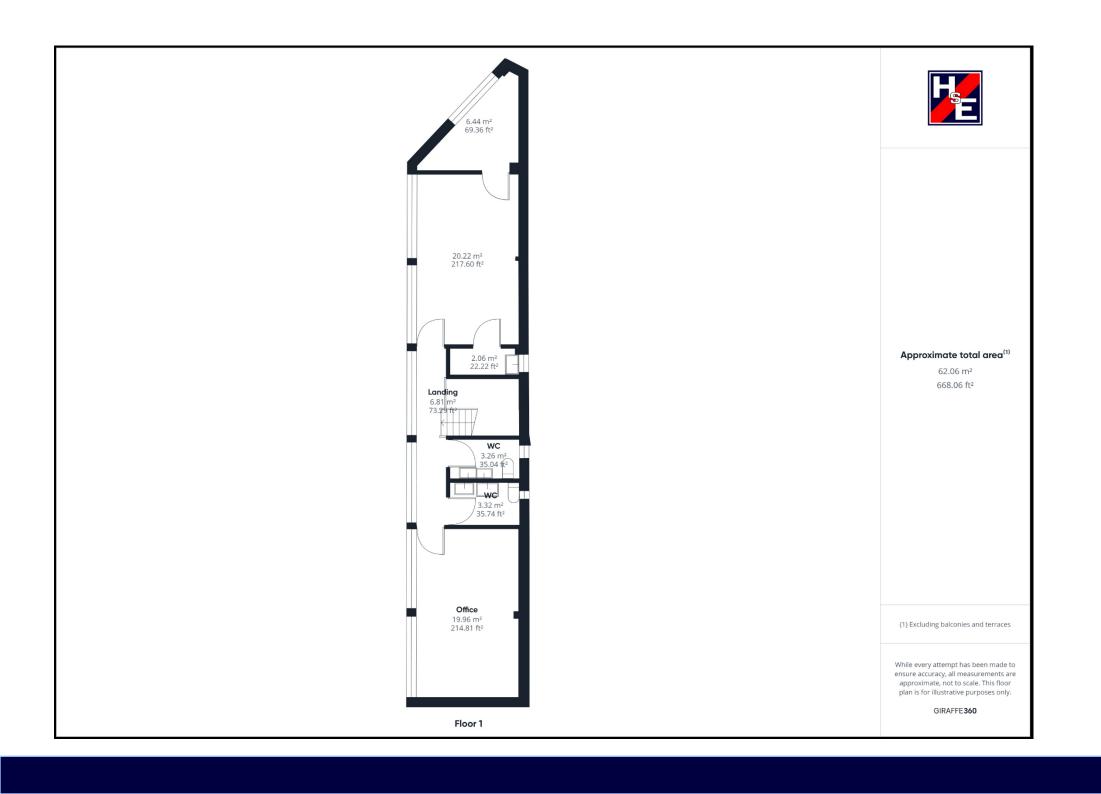

| Ground floor GIA | 3,219 sqft | 299.05 sqm |
|------------------|------------|------------|
| First floor GIA  | 668 sqft   | 62.06 sqm  |
| TOTAL            | 3,887 sqft | 361.11 sqm |

89 Island Farm Road: Ground Floor Office Suite 2 & 3 (290 sqft) – Angel Cars in occupation under a periodic tenancy. Rent payable £310 pcm exclusive.

89 Island Farm Road:1st Floor Office Suite 4 (215 sqft) – The Enclosure Company in occupation under a periodic tenancy. Rent payable £310 per month exclusive.

89 Island Farm Road: 1st Floor Office Suite 1 (287 sqft) Vacant.

Current income: £27,440 pax. Estimated potential

income: £40,000 pax.