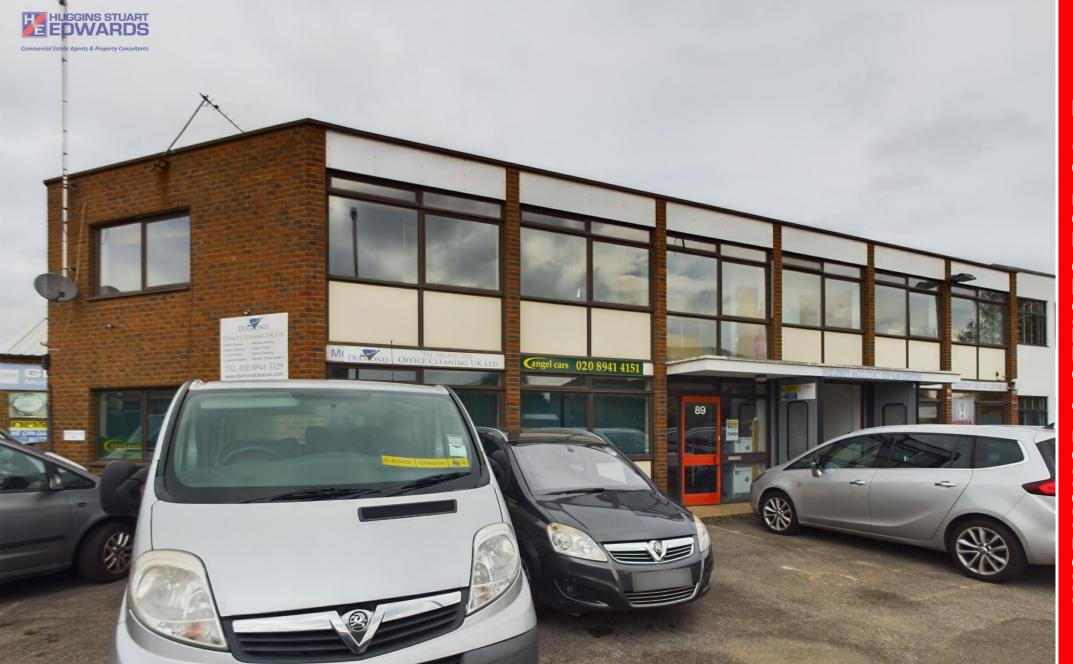

87 & 89 Island Farm Road, West Molesey, Surrey, KT8 2LN

## **DESCRIPTION**

Opportunity to acquire a ground floor workshop with self-contained offices and forecourt parking. The workshop is currently let to a single occupier with the office suites above occupied on periodic tenancies.

# **LOCATION**

The property is situated in a well-established industrial area of West Molesey. Walton-on-Thames town centre, Hersham village and East Molesey are nearby along with access to the national motorway network and the A3. Hersham railway station is served by the Waterloo to Woking service and is less than 2 miles from the property.