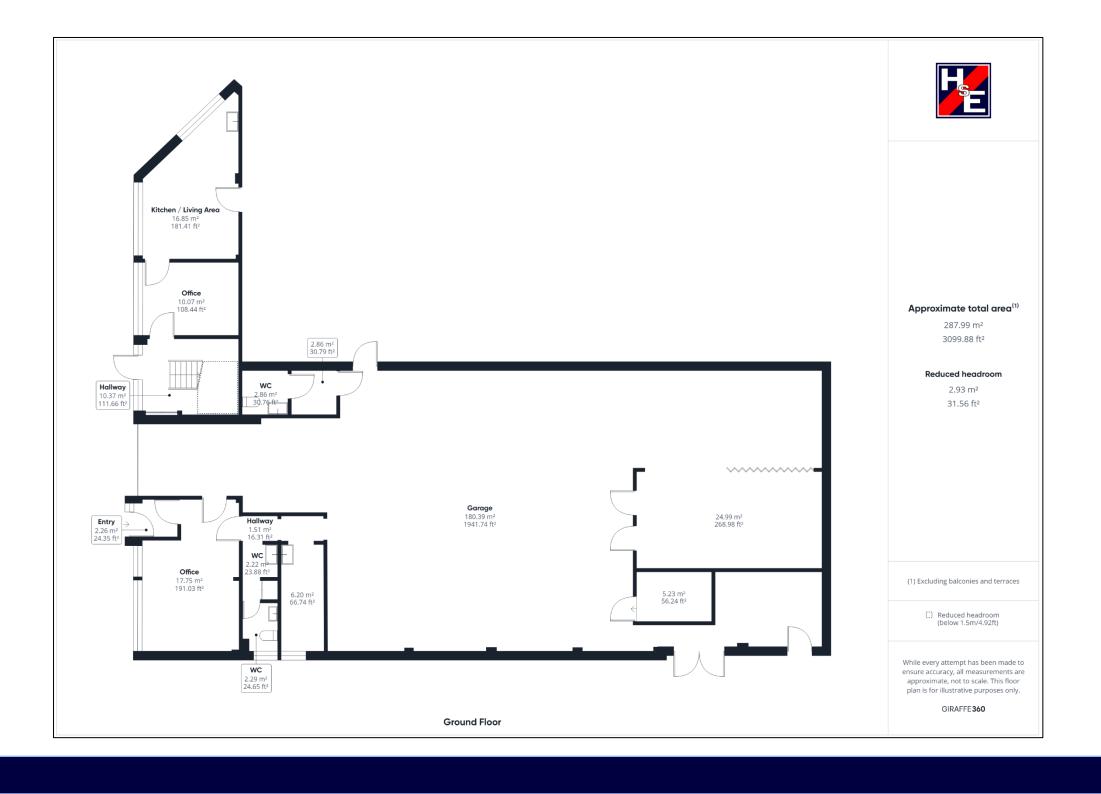

| Ground floor GIA | 3,219 sqft | 299.05 sqm |
|------------------|------------|------------|
| First floor GIA  | 668 sqft   | 62.06 sqm  |
| TOTAL            | 3,887 sqft | 361.11 sqm |

#### **TENANCIES**

87 Island Farm Road: Workshop & Front office (2,819

**sqft)**- Let to Hounslow Coachworks who are currently holding over, on a 6 year lease from 18<sup>th</sup> November 2016. Current rent payable £20,000 + VAT. Notices yet to be served.

89 Island Farm Road: Ground Floor Office Suite 2 & 3 (290 sqft) – Angel Cars in occupation under a periodic tenancy. Rent payable £310 pcm exclusive.

89 Island Farm Road:1st Floor Office Suite 4 (215 sqft) – The Enclosure Company in occupation under a periodic tenancy. Rent payable £310 per month exclusive.

89 Island Farm Road: 1st Floor Office Suite 1 (287 sqft) Vacant.

Current income: £27,440 pax. Estimated potential

income: £40,000 pax.