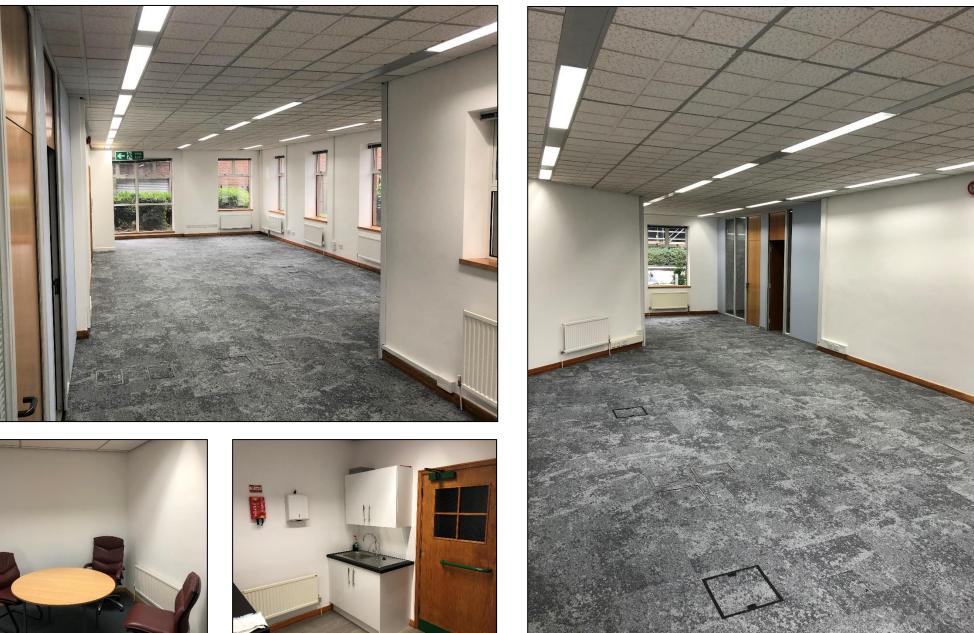

#### DESCRIPTION

Opportunity to acquire or occupy a superbly presented office building in a quiet location in central Croydon. The offices are arranged over ground, first and second floors and benefit from on-site car parking to the rear.

#### AMENITIES

- Entry phone system
- Gas fired central heating with thermostatically controlled radiators.
- Suspended ceiling with inset lighting.
- Underfloor and some perimeter trunking
- Kitchenettes/break out areas per floor.
- Onsite Parking.

#### Ground Floor