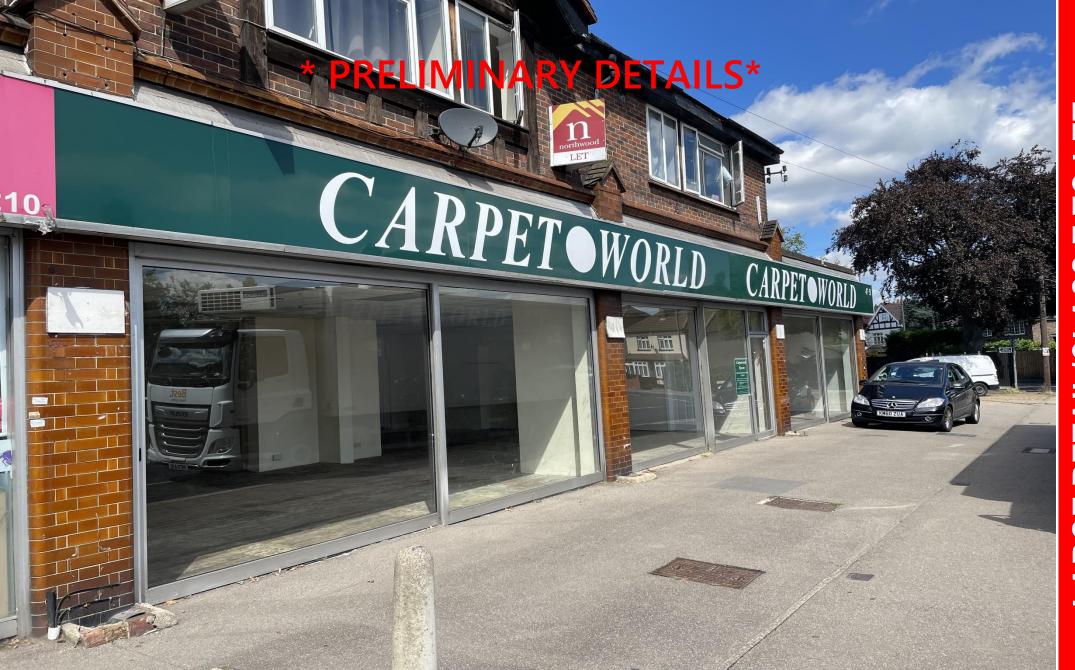

# 47-51 Waterloo Road, Epsom, Surrey, KT19 8EX

#### **DESCRIPTION**

A large triple fronted retail/Class E unit situated in a prominent corner position on Waterloo Road close to Epsom station and the town centre. The property is suitable for a variety of uses under Class E consent.

#### LOCATION

Situated in a prominent position in Waterloo Road at the end of the parade alongside a variety of occupiers including Pizza Hut. The property is a short walk from Epsom Station and Epsom Town Centre. Access to the national motorway network is available via the M25 (Junction 9 at Leatherhead), Epsom Station provides regular rail services to both London Waterloo and London Victoria (approx. 35 minute journey).