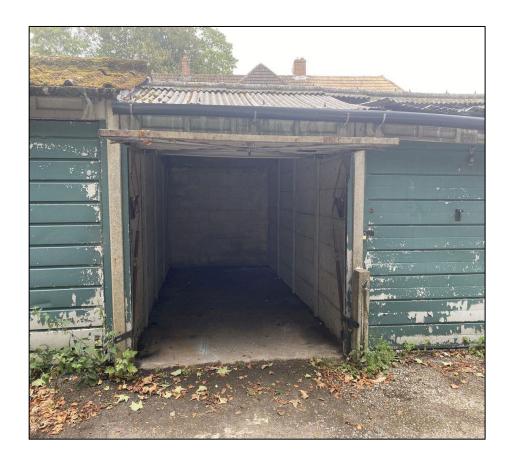

#### **DESCRIPTION**

Opportunity to occupy a well presented ground floor Class E unit in the popular Grove Corner parade. The property is suitable for a variety of uses and benefits from good display, an open plan sales area, W.C, rear access and a separate lock-up garage.

| Retail      | 270 sqft | 25.08 sqm |
|-------------|----------|-----------|
| Kitchenette | 18 sqft  | 1.67 sqm  |
| Garage      | 124 sqft | 11.52 sqm |
| TOTAL       | 412 sqft | 38.27 sqm |