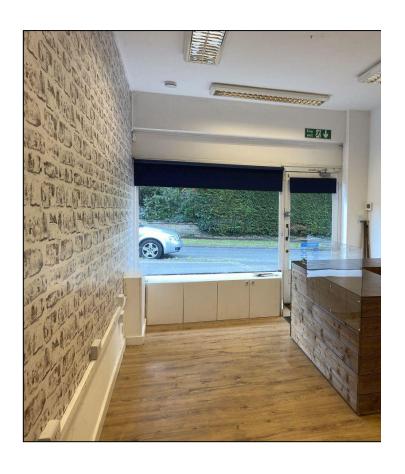

#### **DESCRIPTION**

Opportunity to occupy a well presented ground floor Class E unit in the popular Grove Corner parade. The property is suitable for a variety of uses and benefits from good display, an open plan sales area, W.C, rear access and a separate lock-up garage.

| Retail      | 270 sqft | 25.08 sqm |
|-------------|----------|-----------|
| Kitchenette | 18 sqft  | 1.67 sqm  |
| Garage      | 124 sqft | 11.52 sqm |
| TOTAL       | 412 sqft | 38.27 sqm |