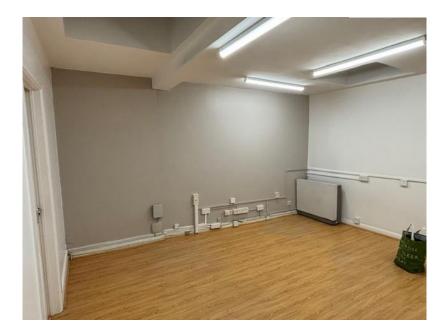

#### DESCRIPTION

Prominently positioned in the heart of Leatherhead Town Centre with excellent access to local amenities and available to let either as individual offices, floor by floor, or to one occupier. The property benefits from electric heating, good natural light, kitchenette and W.C. facilities.

| 1 <sup>st</sup> Floor Front | 330 sqft   | 30.65 sqm  |
|-----------------------------|------------|------------|
| 1 <sup>st</sup> Floor Rear  | 362 sqft   | 33.63 sqm  |
| 2 <sup>nd</sup> Floor       | 795 sqft   | 73.86 sqm  |
| TOTAL                       | 1,487 sqft | 138.14 sqm |

# FIRST FLOOR