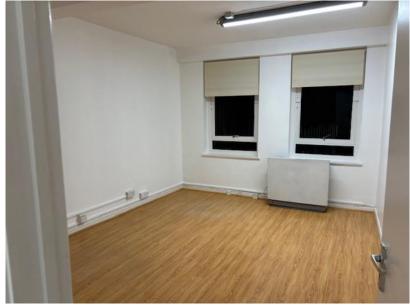

#### DESCRIPTION

Prominently positioned in the heart of Leatherhead Town Centre with excellent access to local amenities and available to let either as individual offices, floor by floor, or to one occupier. The property benefits from electric heating, good natural light, kitchenette and W.C. facilities.

| 1 <sup>st</sup> Floor Front | 330 sqft   | 30.65 sqm  |
|-----------------------------|------------|------------|
| 1 <sup>st</sup> Floor Rear  | 362 sqft   | 33.63 sqm  |
| 2 <sup>nd</sup> Floor       | 795 sqft   | 73.86 sqm  |
| TOTAL                       | 1,487 sqft | 138.14 sqm |

# FIRST FLOOR