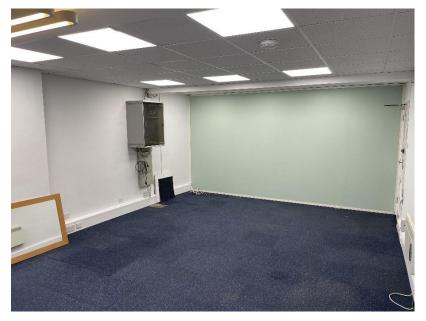

#### DESCRIPTION

Prominently positioned in the heart of Leatherhead Town Centre with excellent access to local amenities and available to let either as individual offices, floor by floor, or to one occupier. The property benefits from electric heating, good natural light, kitchenette and W.C. facilities.

| 1 <sup>st</sup> Floor Front | 330 sqft   | 30.65 sqm  |
|-----------------------------|------------|------------|
| 1 <sup>st</sup> Floor Rear  | 362 sqft   | 33.63 sqm  |
| 2 <sup>nd</sup> Floor       | 795 sqft   | 73.86 sqm  |
| TOTAL                       | 1,487 sqft | 138.14 sqm |

# SECOND FLOOR