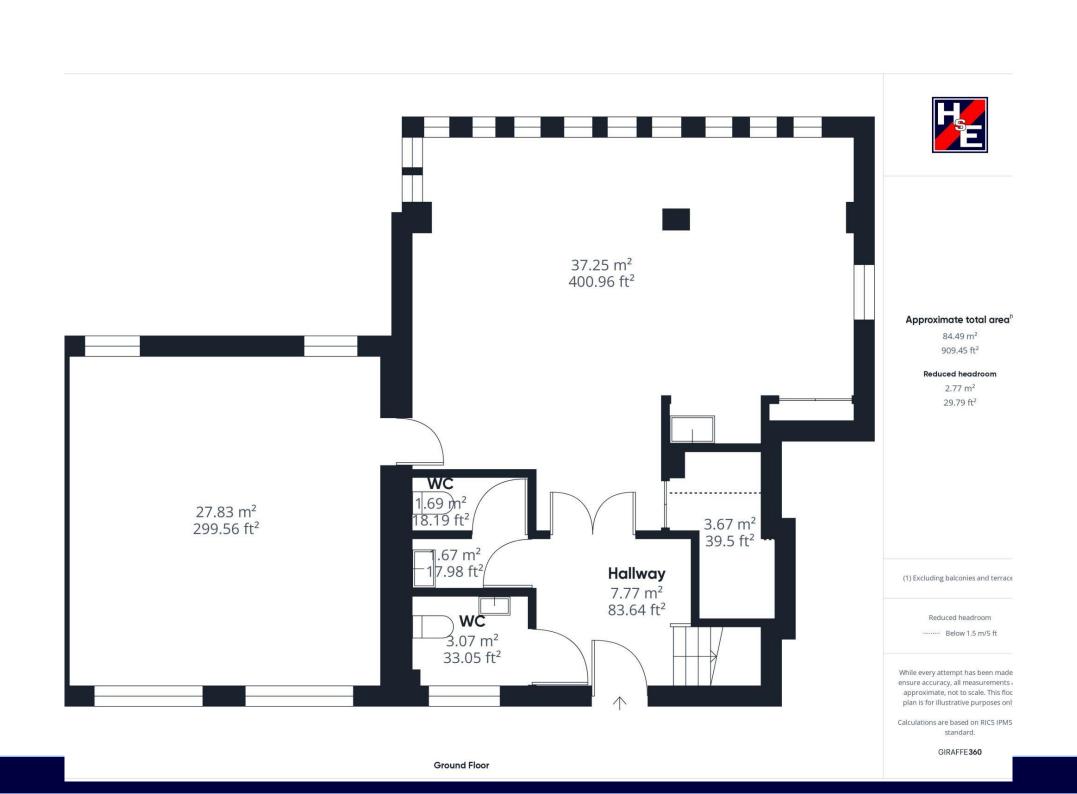

| Reception                    | 103 sqft   | 9.57 sqm   |
|------------------------------|------------|------------|
| Ground Floor offices         | 733 sqft   | 68.09 sqm  |
| 1 <sup>st</sup> Floor office | 702 sqft   | 65.22 sqm  |
| TOTAL                        | 1,538 sqft | 142.88 sqm |