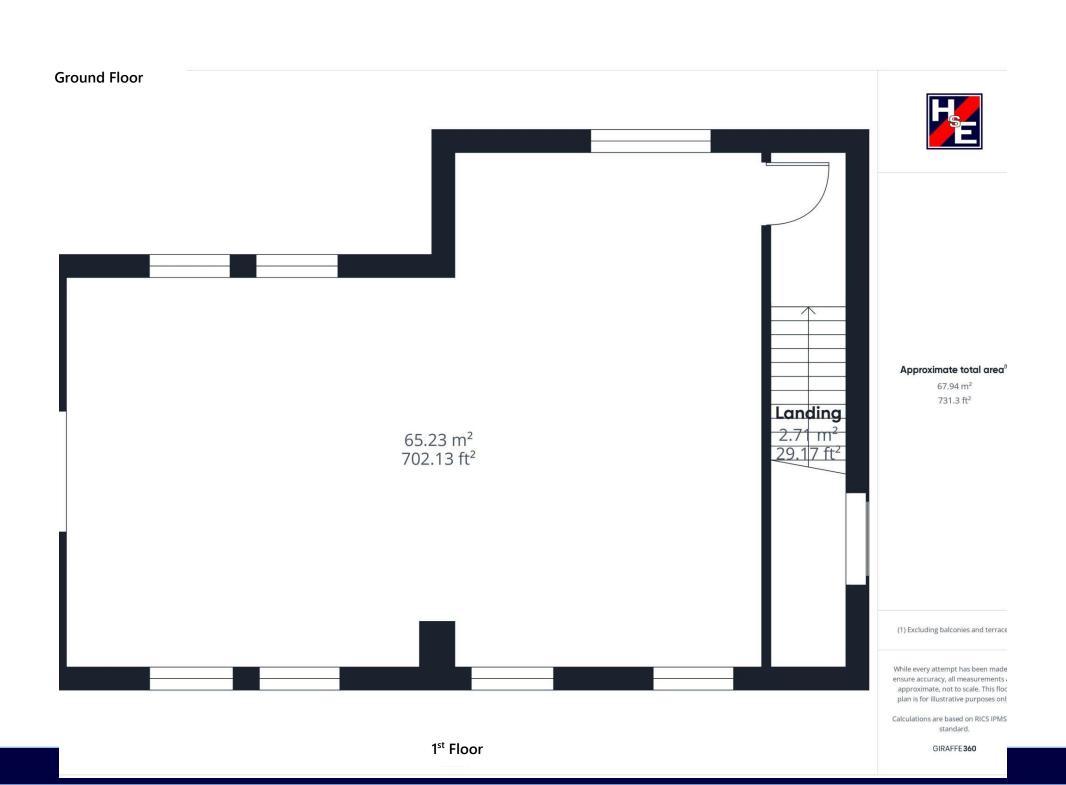

| Reception                    | 103 sqft   | 9.57 sqm   |
|------------------------------|------------|------------|
| Ground Floor offices         | 733 sqft   | 68.09 sqm  |
| 1 <sup>st</sup> Floor office | 702 sqft   | 65.22 sqm  |
| TOTAL                        | 1,538 sqft | 142.88 sqm |