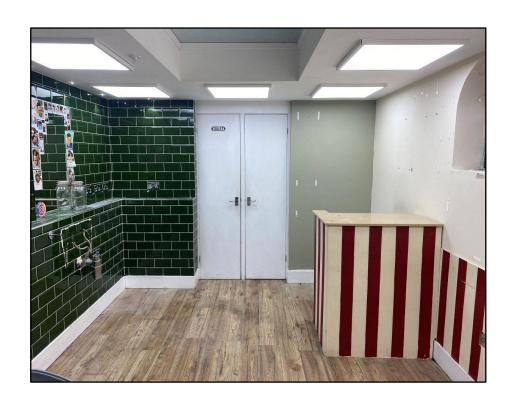

### **DESCRIPTION**

Rare opportunity to occupy commercial space within Epsom's iconic Clock Tower, the property is grade II listed and comprises a self-contained retail kiosk with kitchenette and WC. The property has most recently been used as a barber though would suit a variety of occupiers under Class E and benefits from good natural light, water, electricity and external display area.

| Retail Area    | 190 sqft | 17.65 sqm |
|----------------|----------|-----------|
| Internal Store | 10 sqft  | 0.93 sqm  |
| WC             |          |           |
| TOTAL          | 200 sqft | 18.58 sqm |