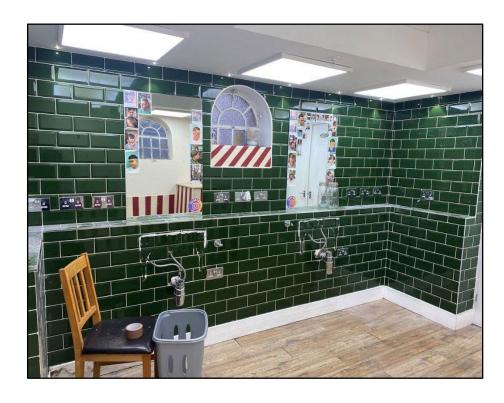

### **DESCRIPTION**

Rare opportunity to occupy commercial space within Epsom's iconic Clock Tower, the property is grade II listed and comprises a self-contained retail kiosk with kitchenette and WC. The property has most recently been used as a barber though would suit a variety of occupiers under Class E and benefits from good natural light, water, electricity and external display area.

| Retail Area    | 190 sqft | 17.65 sqm |
|----------------|----------|-----------|
| Internal Store | 10 sqft  | 0.93 sqm  |
| WC             |          |           |
| TOTAL          | 200 sqft | 18.58 sqm |