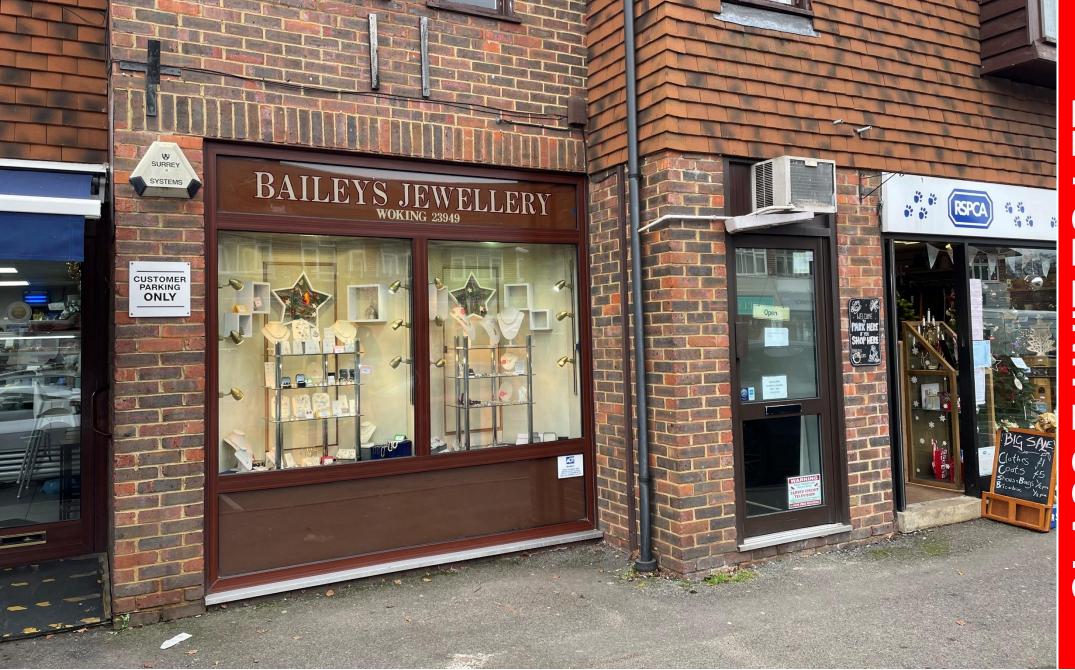

# 86 High Street, Horsell, Surrey, GU21 4SZ **TO LET**

Approx 655 sqft (60.82 sqm)

### **DESCRIPTION**

Rare opportunity to occupy a ground floor commercial unit in the popular Horsell High Street. The property comprises a large retail/sales area with kitchen, W.C, storage and a rear car parking space. The property has been used as a Jewellers for a number of years but would suit a variety of occupiers under Class E.

#### LOCATION

The property forms part of a small parade of shops on the popular High Street of Horsell, which boasts a number of independent occupiers offering a variety of services including a butchers, bakers, greengrocers, restaurants and cafes amongst others. A Co-op Supermarket and Pets Corner are also in the location.