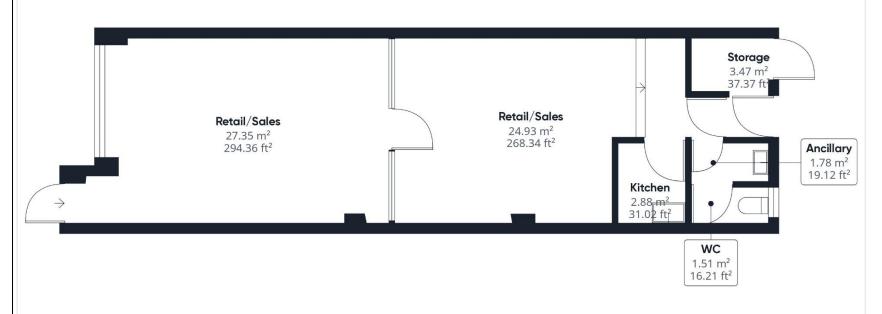

| Retail space | 563 sqft | 52.28 sqm |
|--------------|----------|-----------|
| Ancillary    | 88 sqft  | 8.13 sqm  |
| TOTAL        | 655 sqft | 60.82 sqm |

# Approximate total area<sup>(1)</sup>

61.91 m<sup>2</sup> 666.41 ft<sup>2</sup>

Excluding balconies and terraces

While every attempt has been made to ensure accuracy, all measurements are approximate, not to scale. This floor plan is for illustrative purposes only.