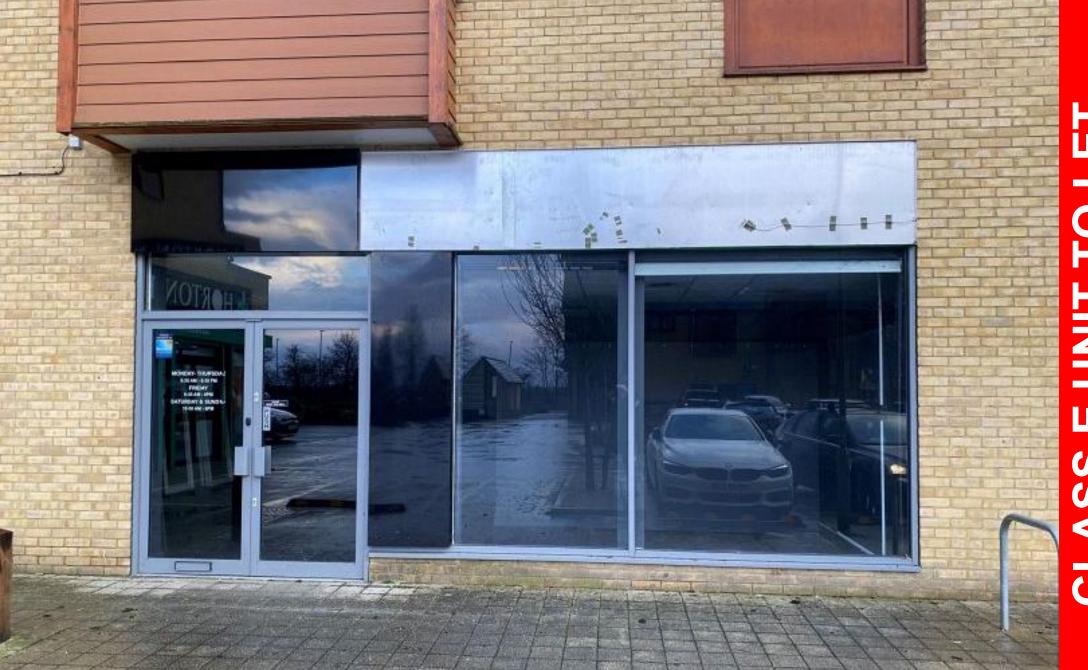

Unit 6 Horton Retail Centre, Epsom, Surrey, KT19 8HJ OPPOSITE TESCO EXPRESS

#### **DESCRIPTION**

Ground floor commercial premises in the popular Horton Retail Centre which provides a variety of local amenities and ample customer car parking. The property itself benefits from a large glazed frontage, WC & shower facilities, rear access and one allocated parking space. The property would be suitable for a number of occupier types including retail, office, and many others under Class E use.