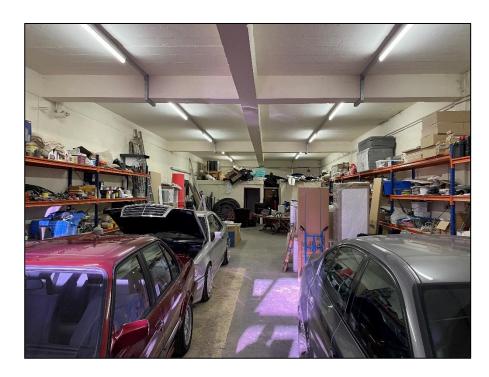

#### **DESCRIPTION**

Industrial/ Storage Unit available to let in the popular Vulcan Business Centre in New Addington. The unit benefits from a large sectional door for loading and unloading, 3-phase electricity, W.Cs, and 2 allocated parking spaces immediately in front of the unit. The property is suitable for a variety of occupiers under Class E, B2 & B8 uses.

Gross Internal Area 1,833 sqft

170.32 sqm