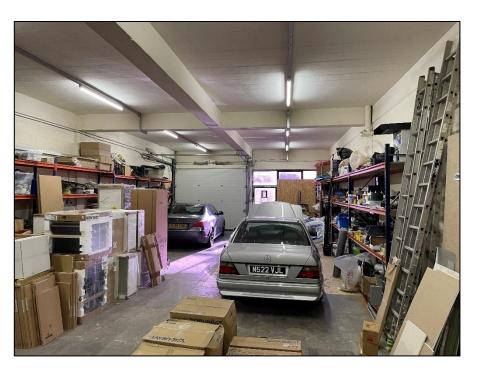

#### **DESCRIPTION**

Industrial/ Storage Unit available to let in the popular Vulcan Business Centre in New Addington. The unit benefits from a large sectional door for loading and unloading, 3-phase electricity, W.Cs, and 2 allocated parking spaces immediately in front of the unit. The property is suitable for a variety of occupiers under Class E, B2 & B8 uses.

Gross Internal Area 1,833 sqft

170.32 sqm