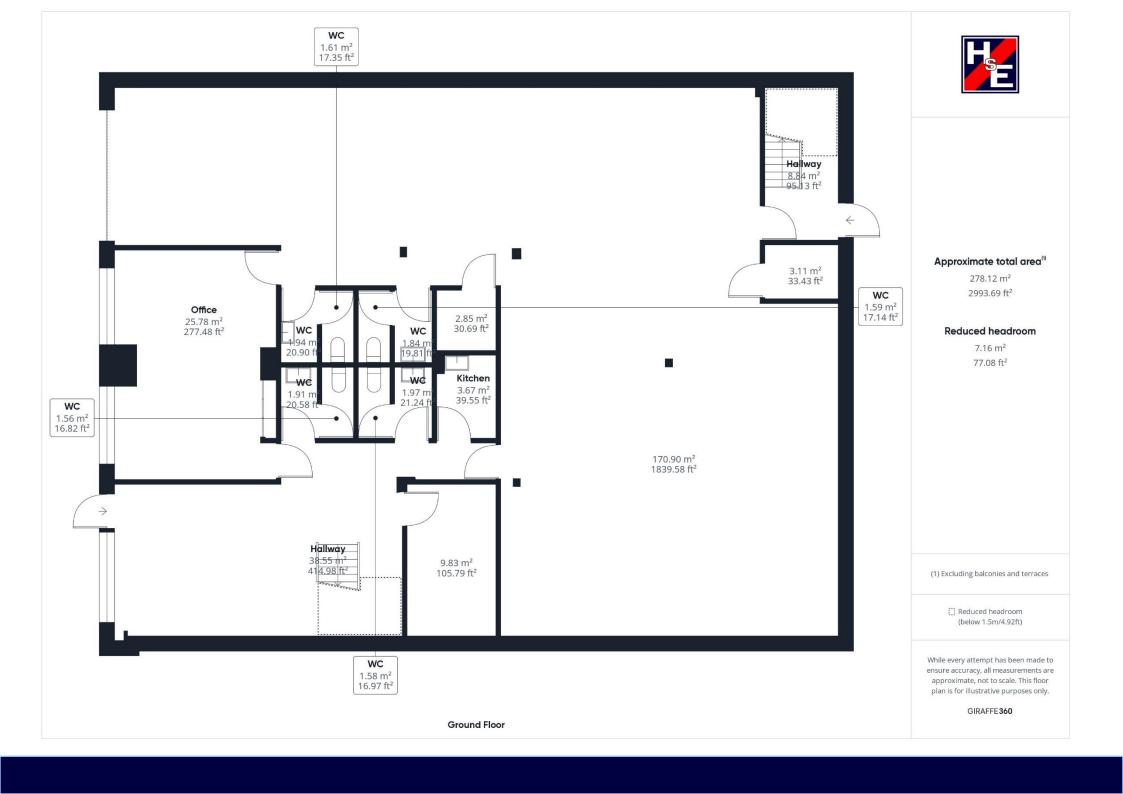

# DESCRIPTION

Rare opportunity to acquire a modern industrial unit in the popular Epsom Business Park. The property is of steel frame construction with ground floor warehousing and a mezzanine floor which has been fitted as offices. The property benefits from 3-phase power, a minimum eaves height of 5.8m, a sectional loading door, WCs, airconditioning and parking for up to 8 cars.

| Ground Floor GIA  | 3,091 sqft | 287.16 sqm |
|-------------------|------------|------------|
| 1st Floor Offices | 2,894 sqft | 268.86 sqm |
| TOTAL             | 5,985 sqft | 556.02 sqm |