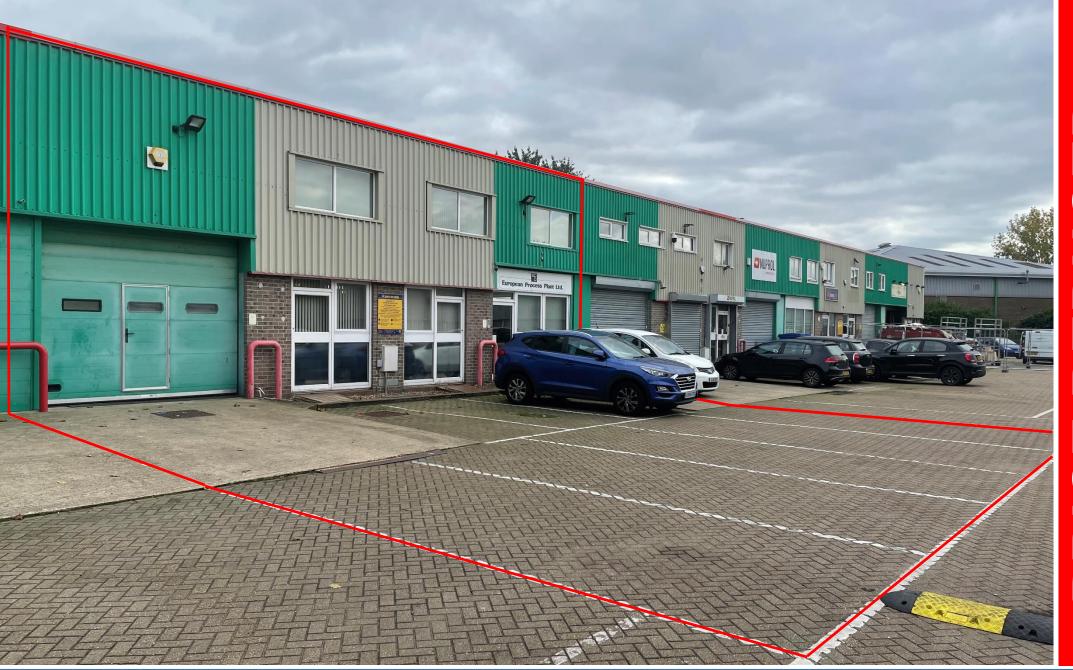

8 & 9 Epsom Business Park, Kiln Lane, Epsom, KT17 1JF

# DESCRIPTION

Rare opportunity to acquire a modern industrial unit in the popular Epsom Business Park. The property is of steel frame construction with ground floor warehousing and a mezzanine floor which has been fitted as offices. The property benefits from 3-phase power, a minimum eaves height of 5.8m, a sectional loading door, WCs, airconditioning and parking for up to 8 cars.

## LOCATION

Epsom Business Park is situated at the end of Kiln Lane, a major hub for light industrial and commercial occupiers within the town. Nearby notable occupiers include Wilsons, Sainsburys, Mercedes Benz, Toolstation, & Halfords amongst many others. The property is well located for access to major road networks with the A3 at Tolworth