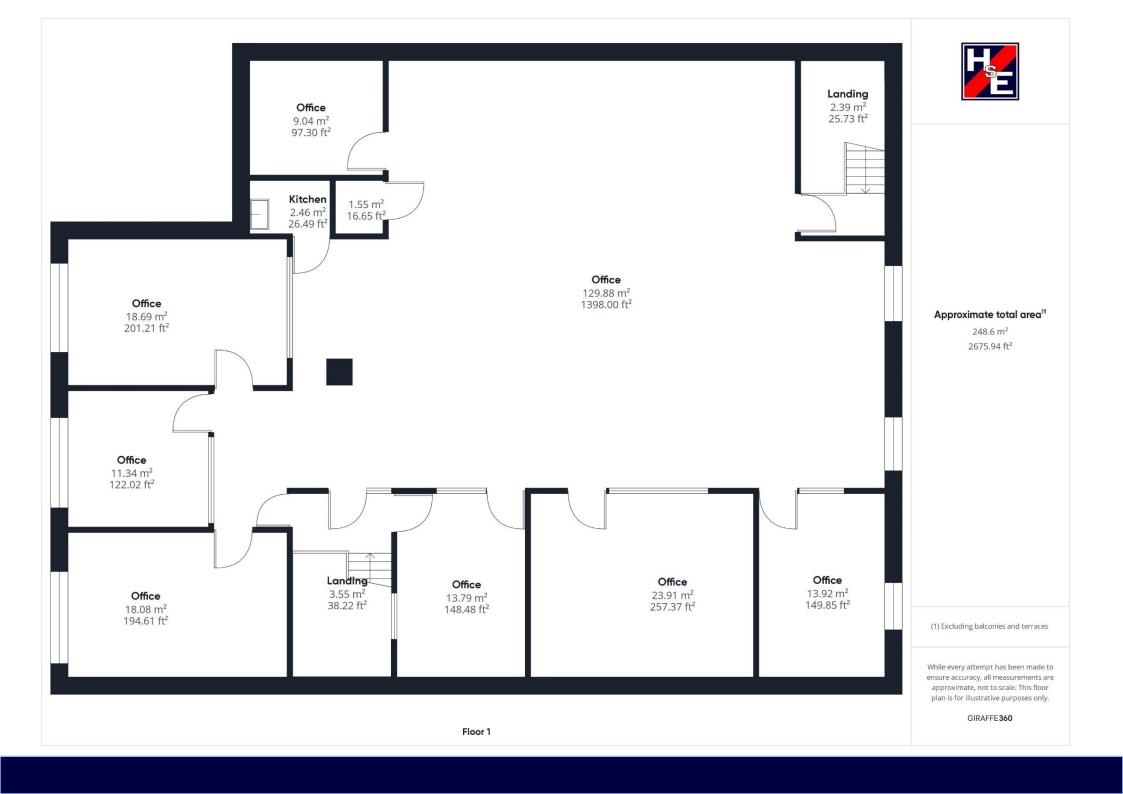

# DESCRIPTION

Rare opportunity to acquire a modern industrial unit in the popular Epsom Business Park. The property is of steel frame construction with ground floor warehousing and a mezzanine floor which has been fitted as offices. The property benefits from 3-phase power, a minimum eaves height of 5.8m, a sectional loading door, WCs, airconditioning and parking for up to 8 cars.

| Ground Floor GIA  | 3,091 sqft | 287.16 sqm |
|-------------------|------------|------------|
| 1st Floor Offices | 2,894 sqft | 268.86 sqm |
| TOTAL             | 5,985 sqft | 556.02 sqm |