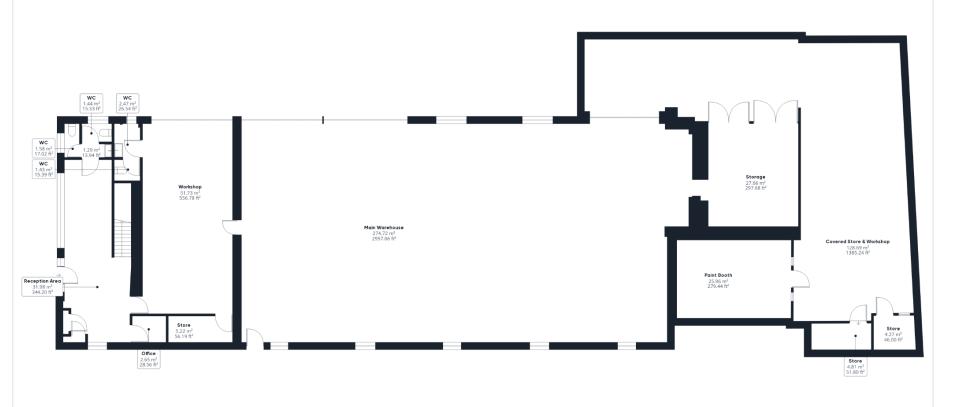

| Ground Floor            | 4,329 sqft | 402.18 sqm |
|-------------------------|------------|------------|
| Mezzanine               | 369 sqft   | 34.27 sqm  |
| Rear Workshop/ C. Store | 1,773 sqft | 164.72 sqm |
| TOTAL                   | 6,471 sqft | 601.17 sqm |

### Approximate total area<sup>(1)</sup>

566.92 m<sup>2</sup> 6102.26 ft<sup>2</sup>

Excluding balconies and terraces

While every attempt has been made to ensure accuracy, all measurements are approximate, not to scale. This floor plan is for illustrative purposes only.