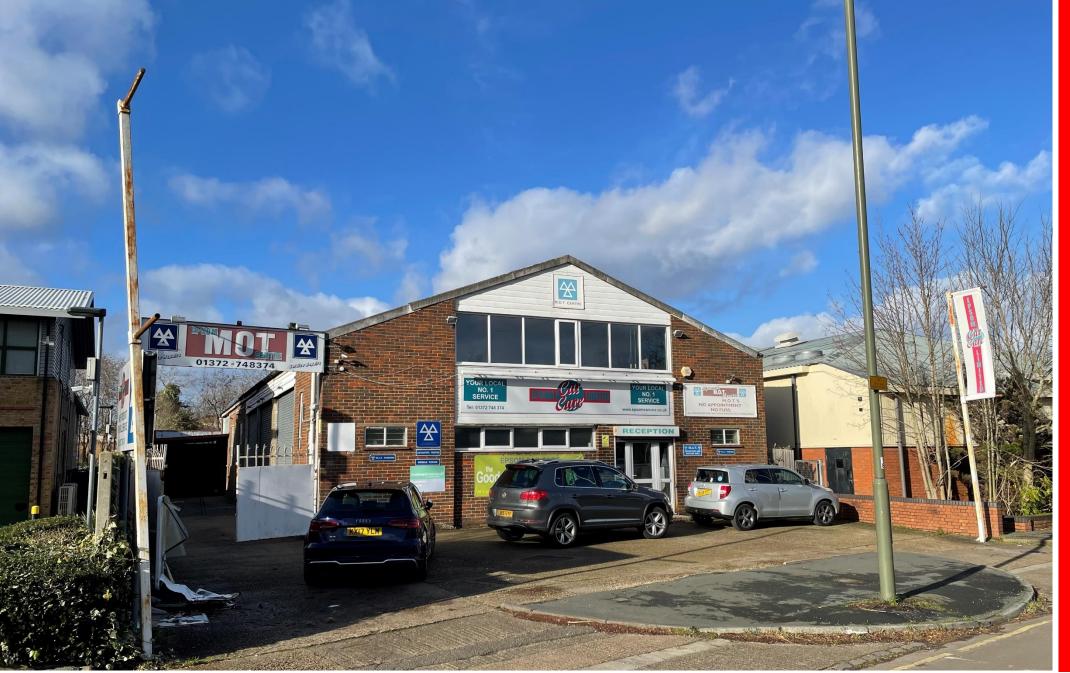

# 19a Blenheim Road, Epsom, Surrey, KT19 9AP

Approx 6,471 sqft (601.17 sqm)

#### DESCRIPTION

Large industrial workshop premises on the established Blenheim Road Estate. The property comprises a large warehouse premises, front reception area with WCs and mezzanine offices with a covered store/workshop area to the rear. The property benefits from vehicular access to the side and front of the property, with multiple roller shutters and workshop areas. The property was most recently used for MOT servicing but would suit a variety of industrial occupiers.

#### LOCATION

The Blenheim Road estate is a major hub for industrial and commercial occupiers within the town. Nearby notable occupiers include Travis Perkins, SGN, Howdens Joinery, Wolseley Plumb & Parts, & Storage King amongst many others. The property is well located for access to major road networks with the A3 at Hook approximately 10 minutes