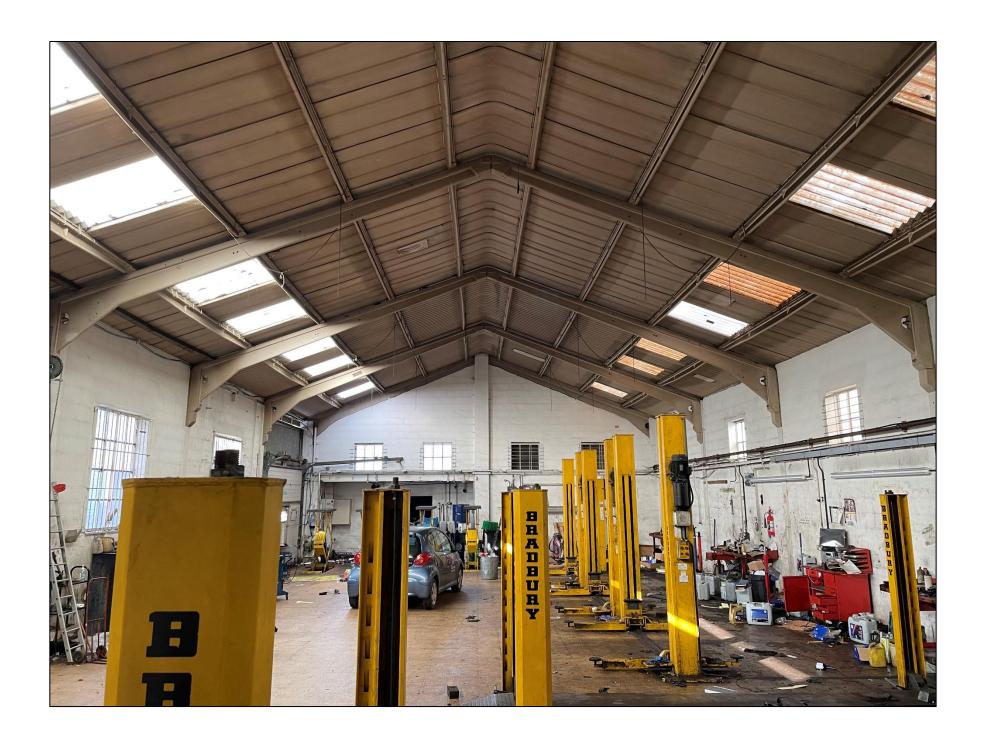

#### DESCRIPTION

Large industrial workshop premises on the established Blenheim Road Estate. The property comprises a large warehouse premises, front reception area with WCs and mezzanine offices with a covered store/workshop area to the rear. The property benefits from vehicular access to the side and front of the property, with multiple roller shutters and workshop areas. The property was most recently used for MOT servicing but would suit a variety of industrial occupiers.