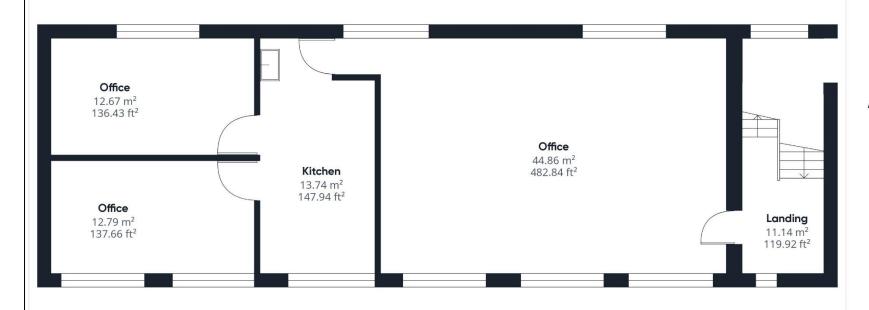

# TO LET

Approx 905 sqft (84.06 sqm)

Offices 905 sqft 84.06 sqm

## Approximate total area<sup>(1)</sup>

95.21 m<sup>2</sup> 1024.79 ft<sup>2</sup>

Excluding balconies and terraces

While every attempt has been made to ensure accuracy, all measurements are approximate, not to scale. This floor plan is for illustrative purposes only.