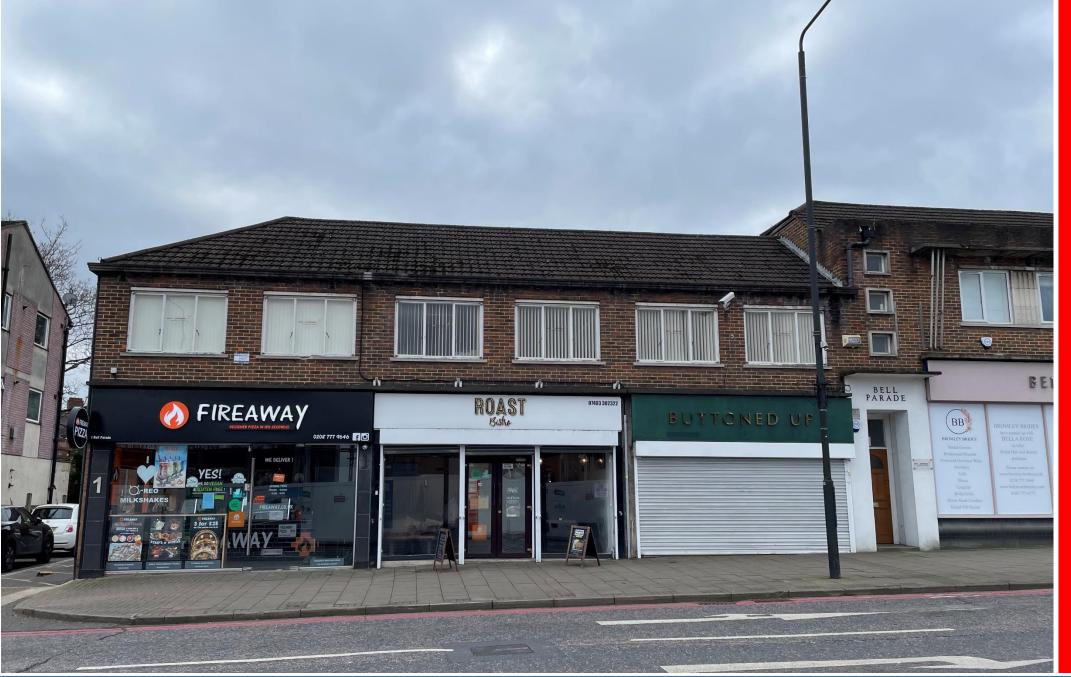

1<sup>st</sup> Floor, 7 Bell Parade, Glebe Way, West Wickham, BR4 0RH

#### LOCATION

Situated on the South side of Glebe Way at the junction with Station Road. The property is well located for all the High Street amenities, including West Wickham Library, which is opposite and undergoing significant redevelopment to provide a brand new library facility and housing. Free 30 minute parking is available in the High Street and Station Road with further short stay options close by. The property is well served by local bus routes and West Wickham Station is approximately 10 minutes walk away providing regular services between London Terminals and Hayes.