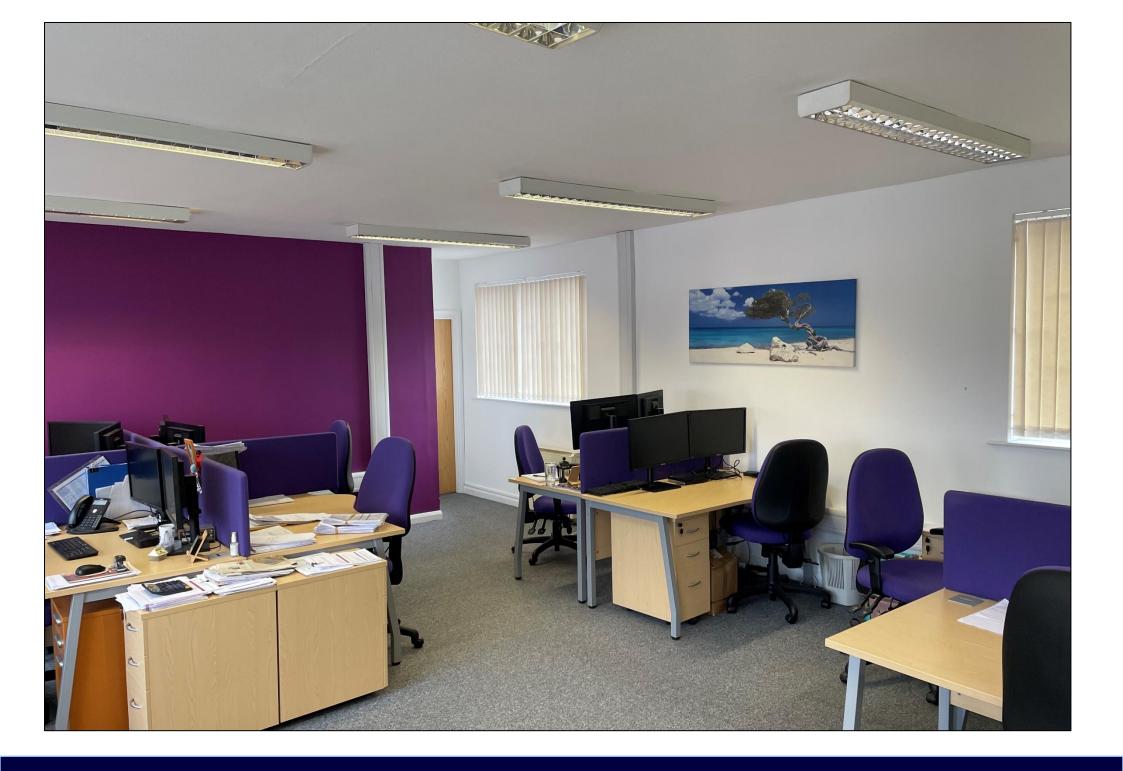

#### DESCRIPTION

Well-presented first floor offices in the centre of West Wickham. The offices are predominantly open plan with a modern kitchen and two private offices / meeting rooms. The space benefits from excellent natural light, a ground floor entrance, an allocated parking space at the rear of the building and private WC facilities. Ideally suited for an office occupier, though other Class E users will be considered.