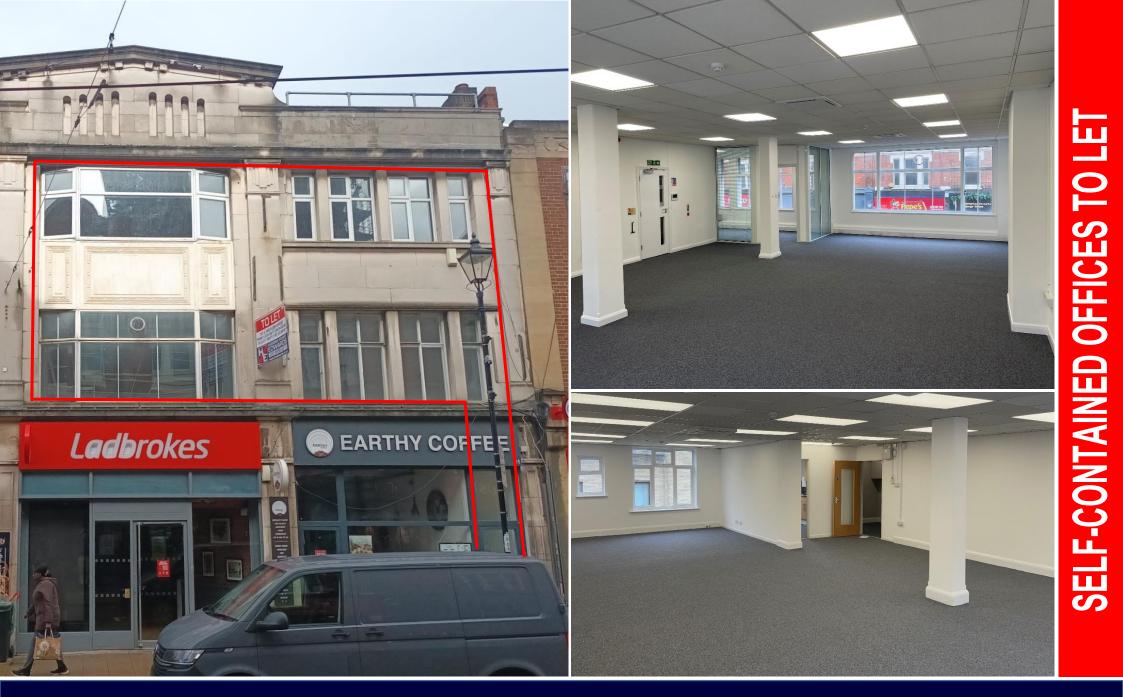

# **TO LET** From 1,038 sqft to 2,082 sqft approx.

#### DESCRIPTION

Opportunity to occupy newly refurbished offices in a prime position on George Street in the centre of Croydon. The offices are air-conditioned, with suspended ceilings, LED Lighting, intercom entry systems and perimeter trunking, each with their own kitchen facilities. WCs are situated on each floor. The offices can be let to single tenant or on a floor-by-floor basis.

#### LOCATION

Situated on the North side of George Street in central Croydon. The offices are accessed via a secure ground floor entrance between Earthy Coffee and CEX. The property is centrally located within easy walking distance of East Croydon Station (6 minutes approx.) and surrounded by a variety of restaurants, retailers, and other amenities. George Street tram stop is close by providing services to, Beckenham & Wimbledon via East Croydon. The location is well served by multiple bus routes.