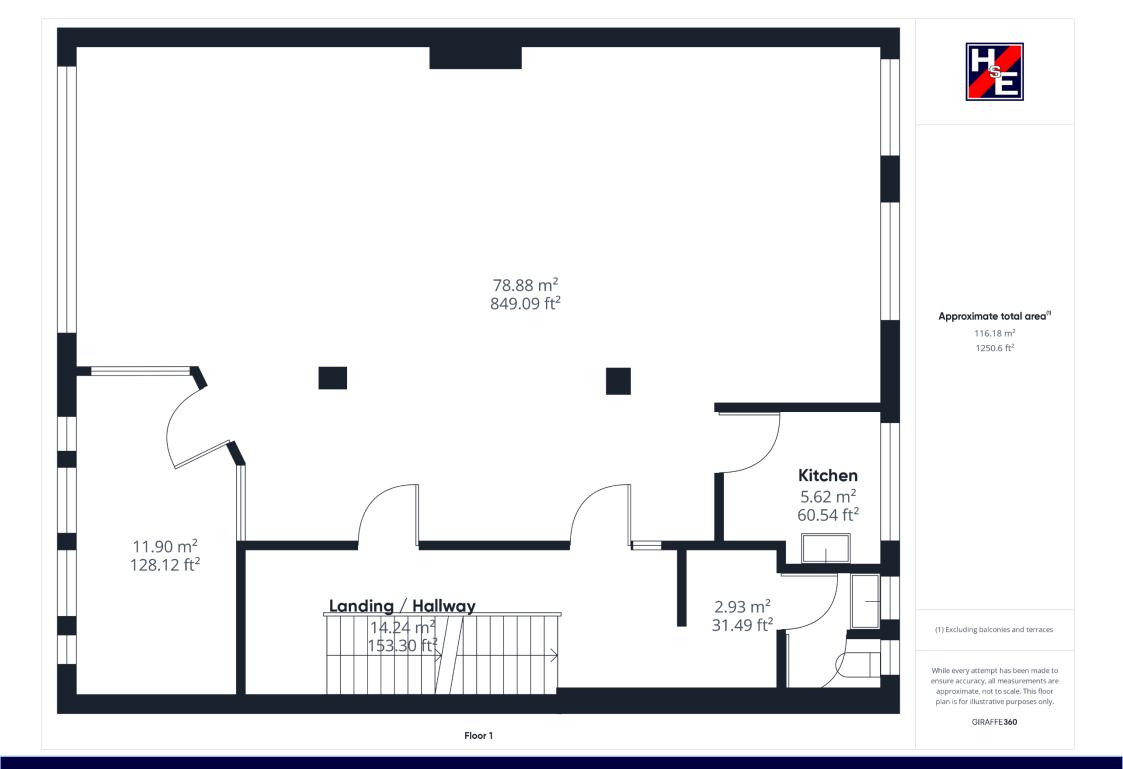

| 1 <sup>st</sup> Floor | 1,038 sqft | 96.40 sqm  |
|-----------------------|------------|------------|
| 2 <sup>nd</sup> Floor | 1,044 sqft | 97.01 sqm  |
| TOTAL                 | 2,082 sqft | 193.41 sqm |