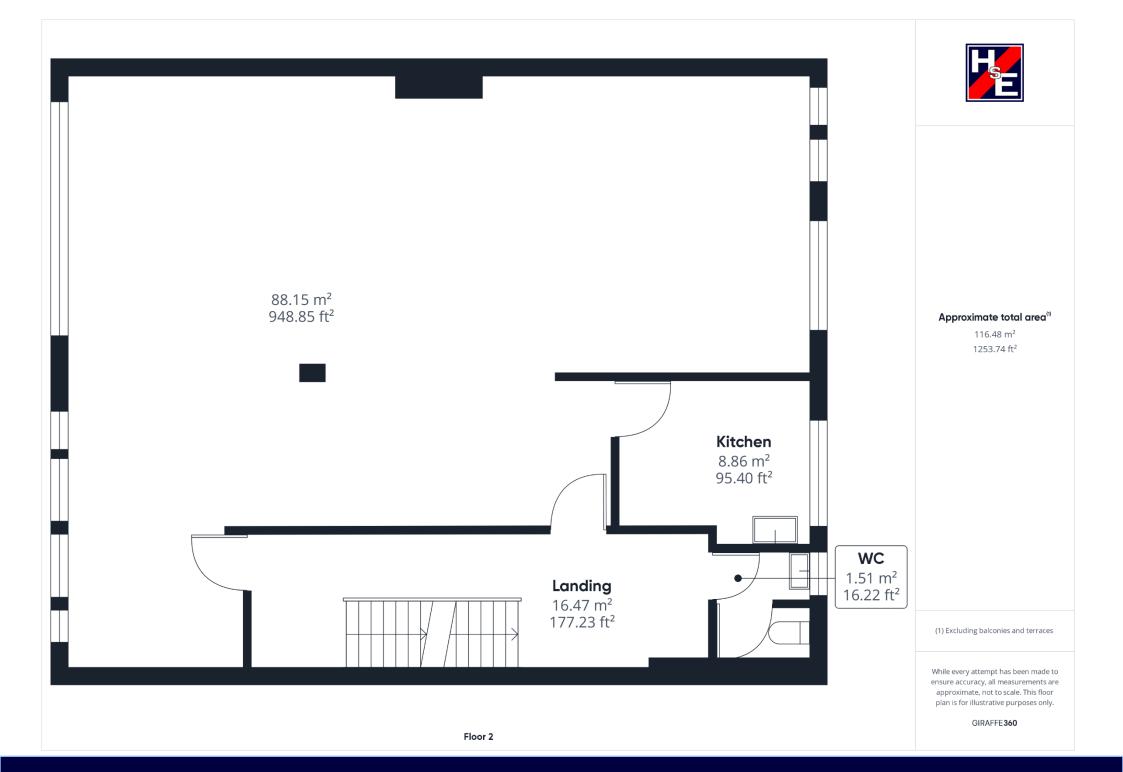

| 1 <sup>st</sup> Floor | 1,038 sqft | 96.40 sqm  |
|-----------------------|------------|------------|
| 2 <sup>nd</sup> Floor | 1,044 sqft | 97.01 sqm  |
| TOTAL                 | 2,082 sqft | 193.41 sqm |