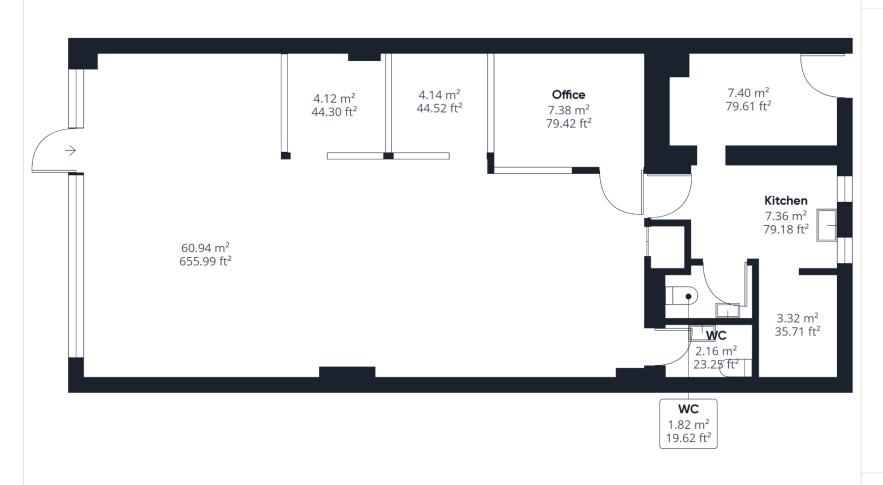

| Retail/Sales | 824 sqft   | 76.55 sqm |
|--------------|------------|-----------|
| Kitchen      | 79 sqft    | 7.34 sqm  |
| Ancillary    | 116 sqft   | 10.78 sqm |
| TOTAL        | 1,019 sqft | 94.67 sqm |

### Approximate total area®

99.31 m<sup>2</sup> 1068.96 ft<sup>2</sup>

(1) Excluding balconies and terraces

While every attempt has been made to ensure accuracy, all measurements are approximate, not to scale. This floor plan is for illustrative purposes only.