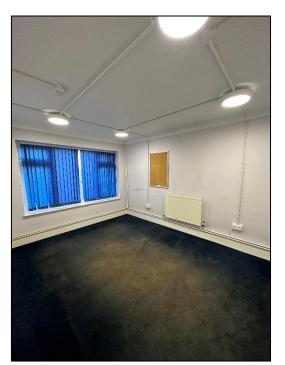

# **DESCRIPTION**

Flexible office/commercial space available in an attractive setting overlooking Leatherhead Park/Red House Gardens. The property is a short walk from Leatherhead train station and the town centre. The offices can either be let as a whole to a single occupier, or can be easily subdivided and let in smaller suites on flexible terms. Amenities include airconditioning, LED lighting, kitchen facilities, male and female W.C's, an accessible W.C. and up to 6 allocated parking spaces plus two disabled parking spaces immediately adjacent to the building.

| Single office        | 139 sqft   | 13 sqm  |
|----------------------|------------|---------|
| Admin office         | 226 sqft   | 21 sqm  |
| Operations room      | 602 sqft   | 56 sqm  |
| Cellular offices x 3 | 742 sqft   | 69 sqm  |
| Meeting room         | 830 sqft   | 77 sqm  |
| TOTAL                | 2,540 sqft | 236 sqm |