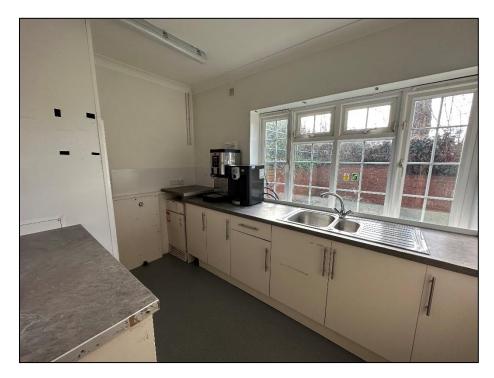

# **DESCRIPTION**

Flexible office/commercial space available in an attractive setting overlooking Leatherhead Park/Red House Gardens. The property is a short walk from Leatherhead train station and the town centre. The offices can either be let as a whole to a single occupier, or can be easily subdivided and let in smaller suites on flexible terms. Amenities include airconditioning, LED lighting, kitchen facilities, male and female W.C's, an accessible W.C. and up to 6 allocated parking spaces plus two disabled parking spaces immediately adjacent to the building.