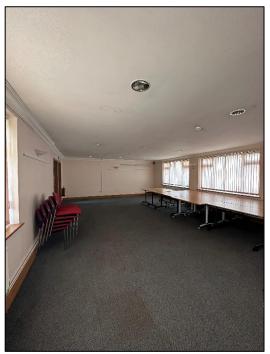

# **DESCRIPTION**

Flexible office/commercial space available in an attractive setting overlooking Leatherhead Park/Red House Gardens. The property is a short walk from Leatherhead train station and the town centre. The offices can either be let as a whole to a single occupier, or can be easily subdivided and let in smaller suites on flexible terms. Amenities include airconditioning, LED lighting, kitchen facilities, male and female W.C's, an accessible W.C. and up to 6 allocated parking spaces plus two disabled parking spaces immediately adjacent to the building.

| Single office        | 139 sqft   | 13 sqm  |
|----------------------|------------|---------|
| Admin office         | 226 sqft   | 21 sqm  |
| Operations room      | 602 sqft   | 56 sqm  |
| Cellular offices x 3 | 742 sqft   | 69 sqm  |
| Meeting room         | 830 sqft   | 77 sqm  |
| TOTAL                | 2,540 sqft | 236 sqm |