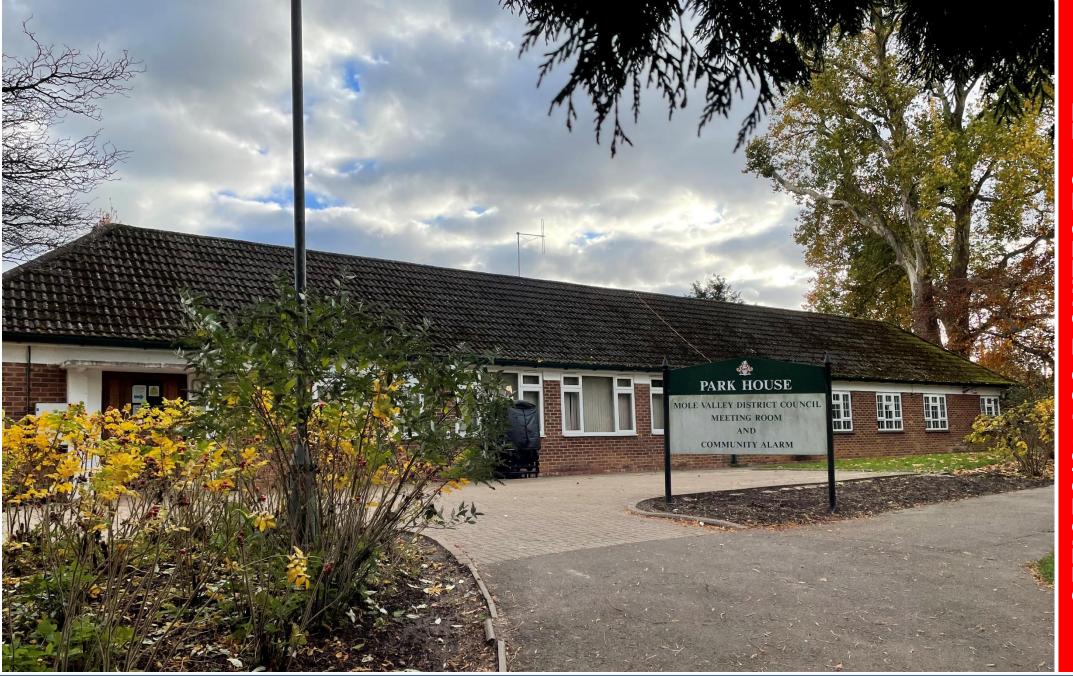

Park House, Randalls Road, Leatherhead, Surrey, KT22 OAH

# **DESCRIPTION**

Flexible office/commercial space available in an attractive setting overlooking Leatherhead Park/Red House Gardens. The property is a short walk from Leatherhead train station and the town centre. The offices can either be let as a whole to a single occupier, or can be easily subdivided and let in smaller suites on flexible terms. Amenities include airconditioning, LED lighting, kitchen facilities, male and female W.C's, an accessible W.C. and up to 6 allocated parking spaces plus two disabled parking spaces immediately adjacent to the building.

#### LOCATION

Leatherhead is an established commercial centre equidistant from Heathrow and Gatwick with superb links to national motorway network and excellent rail connections via London terminals, Guildford and Horsham. The property is accessed via Randalls Road public car park, which provides 330 spaces, and is a short walk from the mainline station and the Town Centre.