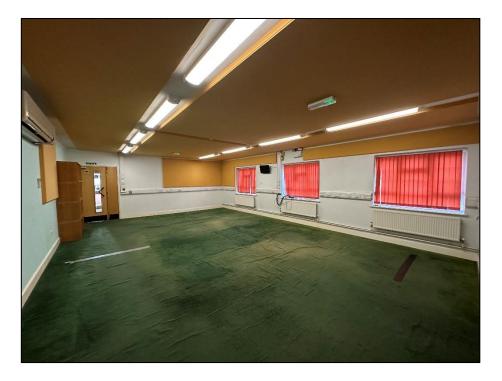

# **DESCRIPTION**

Flexible office/commercial space available in an attractive setting overlooking Leatherhead Park/Red House Gardens. The property is a short walk from Leatherhead train station and the town centre. The offices can either be let as a whole to a single occupier, or can be easily subdivided and let in smaller suites on flexible terms. Amenities include airconditioning, LED lighting, kitchen facilities, male and female W.C's, an accessible W.C. and up to 6 allocated parking spaces plus two disabled parking spaces immediately adjacent to the building.

| Single office        | 139 sqft   | 13 sqm  |
|----------------------|------------|---------|
| Admin office         | 226 sqft   | 21 sqm  |
| Operations room      | 602 sqft   | 56 sqm  |
| Cellular offices x 3 | 742 sqft   | 69 sqm  |
| Meeting room         | 830 sqft   | 77 sqm  |
| TOTAL                | 2,540 sqft | 236 sqm |