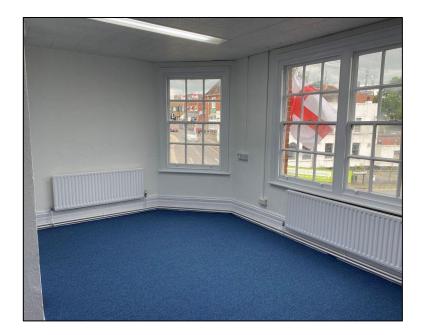

#### DESCRIPTION

Well-presented newly decorated first floor premises in the heart of Ashtead Village. The accommodation provides three interconnecting offices with new carpets, LED lighting and an intercom system connected to the ground floor entrance. Shared kitchen and WC facilities are also located on the first floor. Suitable for a variety of occupiers within Class E use.

| Front office  | 211 sqft | 19.60 sqm |
|---------------|----------|-----------|
| Middle office | 144 sqft | 13.38 sqm |
| Rear office   | 152 sqft | 14.12 sqm |
| TOTAL         | 507 sqft | 47.10 sqm |