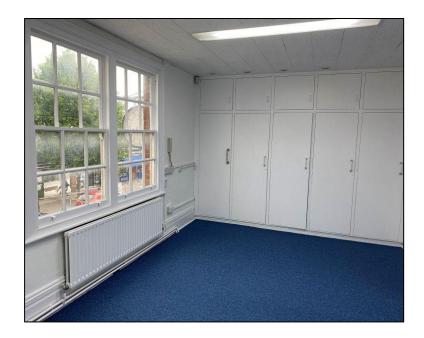

#### DESCRIPTION

Well-presented newly decorated first floor premises in the heart of Ashtead Village. The accommodation provides three interconnecting offices with new carpets, LED lighting and an intercom system connected to the ground floor entrance. Shared kitchen and WC facilities are also located on the first floor. Suitable for a variety of occupiers within Class E use.

| Front office  | 211 sqft | 19.60 sqm |
|---------------|----------|-----------|
| Middle office | 144 sqft | 13.38 sqm |
| Rear office   | 152 sqft | 14.12 sqm |
| TOTAL         | 507 sqft | 47.10 sqm |