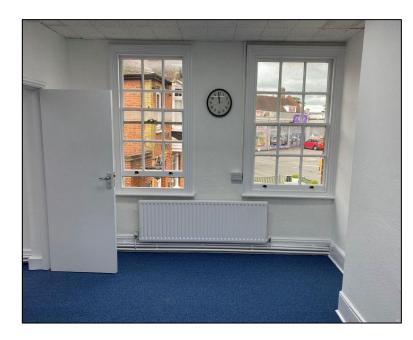

#### DESCRIPTION

Well-presented newly decorated first floor premises in the heart of Ashtead Village. The accommodation provides three interconnecting offices with new carpets, LED lighting and an intercom system connected to the ground floor entrance. Shared kitchen and WC facilities are also located on the first floor. Suitable for a variety of occupiers within Class E use.

| Front office  | 211 sqft | 19.60 sqm |
|---------------|----------|-----------|
| Middle office | 144 sqft | 13.38 sqm |
| Rear office   | 152 sqft | 14.12 sqm |
| TOTAL         | 507 sqft | 47.10 sqm |