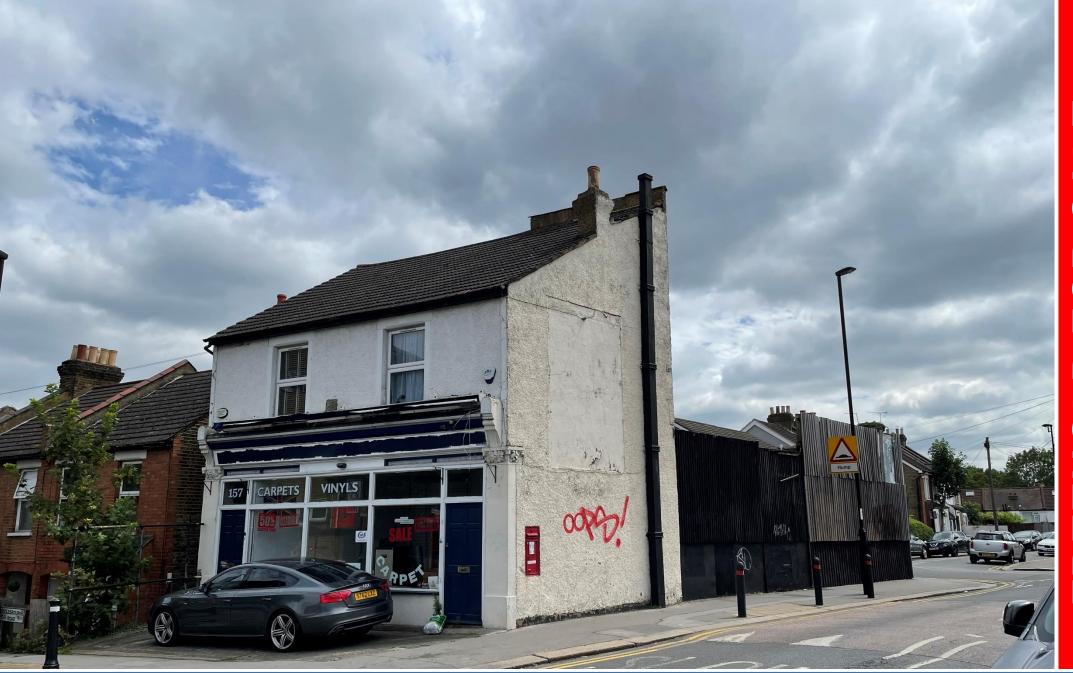

# 157 Ecclesbourne Road, Thornton Heath, CR7 7BR

#### DESCRIPTION

Rare opportunity to acquire a mixed-use property with planning permission to create 3x 1 bedroom flats and a self-contained commercial unit over ground and basement levels. The property is situated on a prominent corner plot with vehicular access to a small yard at the rear and forecourt parking at the front of the property.

## LOCATION

The property is situated on Ecclesbourne Road at the junction with Bensham Lane and Bert Road. The property is well served by public transport links; regular bus services from Bensham Lane to West Croydon Station have a journey time of approximately 15 minutes. Thornton Heath Station is also only 10 minutes walk from the property. Local amenities are within easy access.