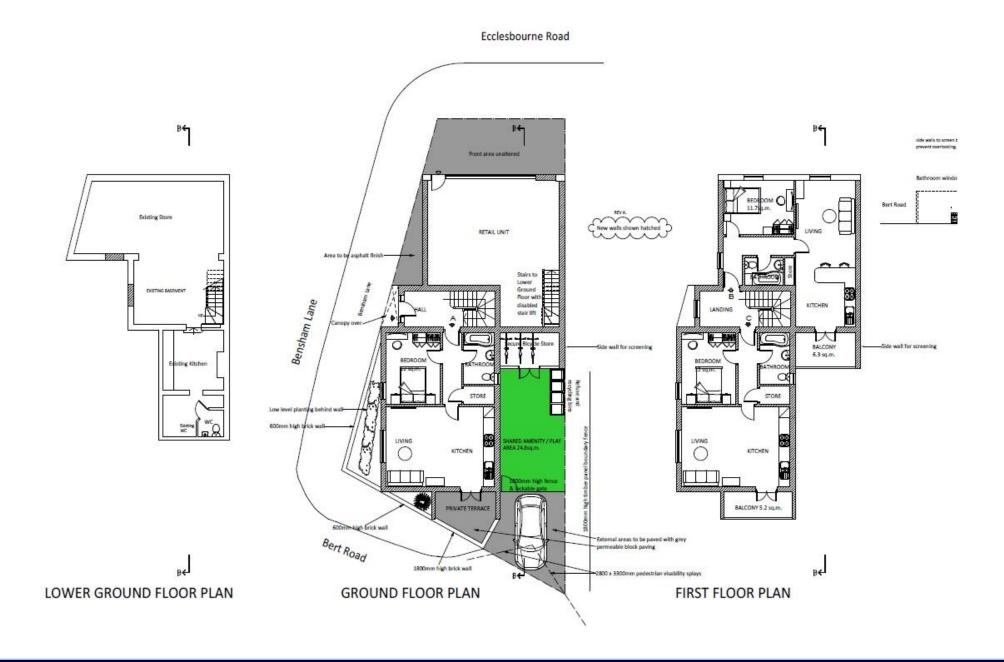

#### DESCRIPTION

Rare opportunity to acquire a mixed-use property with planning permission to create 3x 1 bedroom flats and a self-contained commercial unit over ground and basement levels. The property is situated on a prominent corner plot with vehicular access to a small yard at the rear and forecourt parking at the front of the property.

| 1 <sup>st</sup> Floor | 555 sqft   | 51.51 sqm  |
|-----------------------|------------|------------|
| Ground Floor          | 1,389 sqft | 129.08 sqm |
| Basement              | 841 sqft   | 78.16 sqm  |
| TOTAL                 | 2,785 sqft | 258.75 sqm |

# PLANNING- APP/L5240/W/21/3274856

Planning granted on appeal for alterations, demolition of existing building behind façade.... erection of a two storey building to create 3x 1 bedroom flats with commercial over ground floor and basement.

Flat A: 51.3 sgm. Flat B: 50.1 sgm. Flat C: 51.3 sgm.