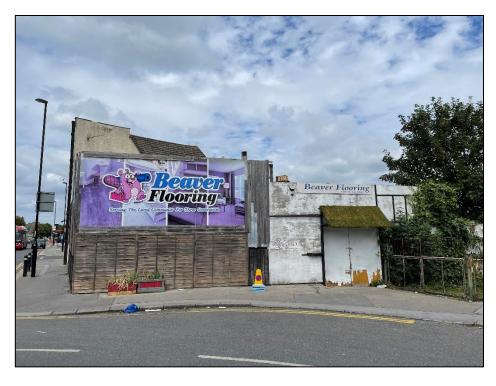

#### DESCRIPTION

Rare opportunity to acquire a mixed-use property with planning permission to create 3x 1 bedroom flats and a self-contained commercial unit over ground and basement levels. The property is situated on a prominent corner plot with vehicular access to a small yard at the rear and forecourt parking at the front of the property.

## LOCATION

The property is situated on Ecclesbourne Road at the junction with Bensham Lane and Bert Road. The property is well served by public transport links; regular bus services from Bensham Lane to West Croydon Station have a journey time of approximately 15 minutes. Thornton Heath Station is also only 10 minutes walk from the property. Local amenities are within easy access.