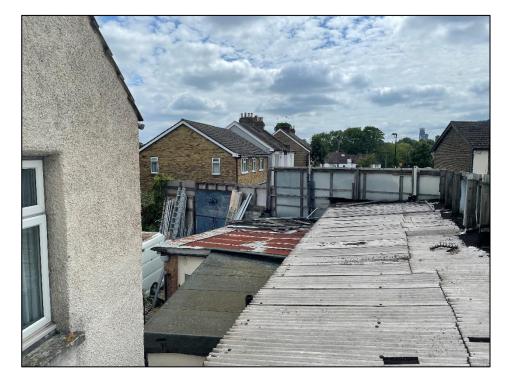

#### DESCRIPTION

Rare opportunity to acquire a mixed-use property with planning permission to create 3x 1 bedroom flats and a self-contained commercial unit over ground and basement levels. The property is situated on a prominent corner plot with vehicular access to a small yard at the rear and forecourt parking at the front of the property.

## LOCATION

The property is situated on Ecclesbourne Road at the junction with Bensham Lane and Bert Road. The property is well served by public transport links; regular bus services from Bensham Lane to West Croydon Station have a journey time of approximately 15 minutes. Thornton Heath Station is also only 10 minutes walk from the property. Local amenities are within easy access.