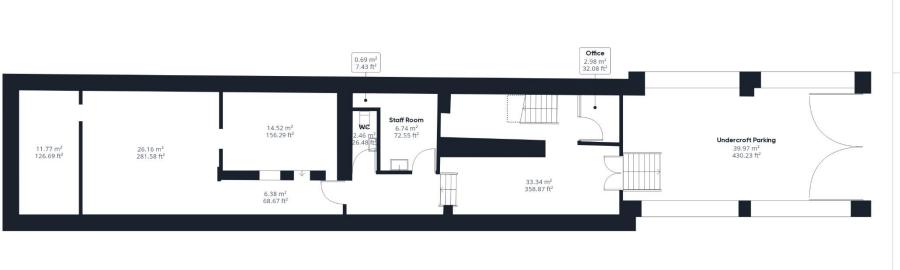

### **DESCRIPTION**

Opportunity to occupy a large retail unit in the heart of Coulsdon Town Centre comprising an extensive sales area on the ground floor, with a full height basement providing storage, office space, staff break room and WC. The property benefits from air-conditioning, 3-phase power, electric roller shutter, LED Lighting, rear access and an undercroft parking space at the rear.

| Ground Floor<br>Retail  | 1,544 sqft | 143.40 sqm |
|-------------------------|------------|------------|
| Full Height<br>Basement | 1,193 sqft | 110.82 sqm |
| TOTAL                   | 2,737 sqft | 254.22 sqm |

#### **Basement**

**Ground Floor**