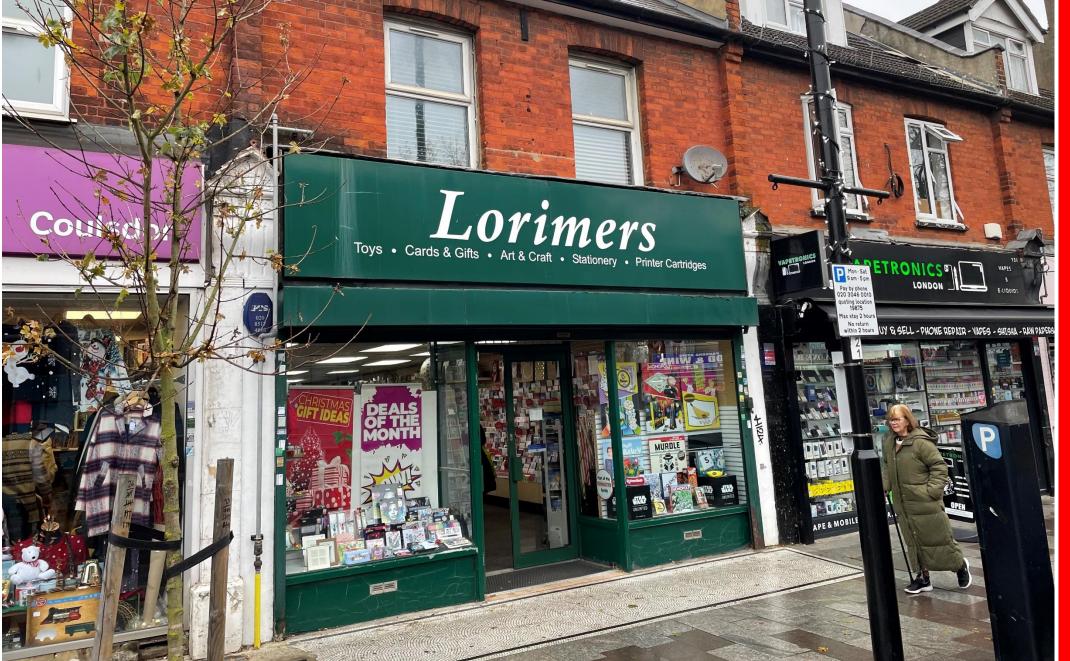

# 140 Brighton Road, Coulsdon, CR5 2ND **TO LET**

Approx 2,737 sqft (254.22 sqm)

### **DESCRIPTION**

Opportunity to occupy a large retail unit in the heart of Coulsdon Town Centre comprising an extensive sales area on the ground floor, with a full height basement providing storage, office space, staff break room and WC. The property benefits from air-conditioning, 3-phase power, electric roller shutter, LED Lighting, rear access and an undercroft parking space at the rear.

#### LOCATION

The property is centrally located in Coulsdon town centre in a prominent position opposite Aldi supermarket. Nearby occupiers include Tesco Express, Boots and Waitrose. The property is well served by local bus routes and Coulsdon Town and Coulsdon South railway stations are a short walk away providing regular services to London terminals and Gatwick Airport. The M23/M25 are a short drive away. Short