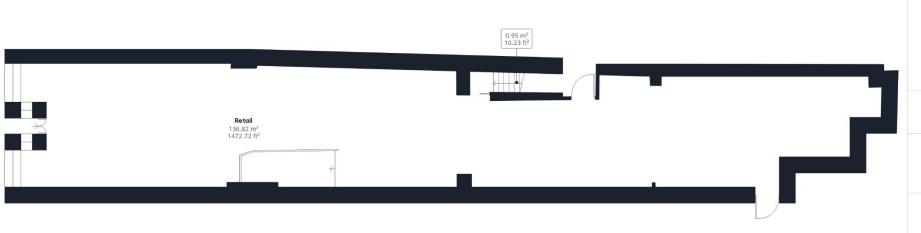

### **DESCRIPTION**

Opportunity to occupy a large retail unit in the heart of Coulsdon Town Centre comprising an extensive sales area on the ground floor, with a full height basement providing storage, office space, staff break room and WC. The property benefits from air-conditioning, 3-phase power, electric roller shutter, LED Lighting, rear access and an undercroft parking space at the rear.

| Ground Floor<br>Retail  | 1,544 sqft | 143.40 sqm |
|-------------------------|------------|------------|
| Full Height<br>Basement | 1,193 sqft | 110.82 sqm |
| TOTAL                   | 2,737 sqft | 254.22 sqm |

#### **Basement**

**Ground Floor**