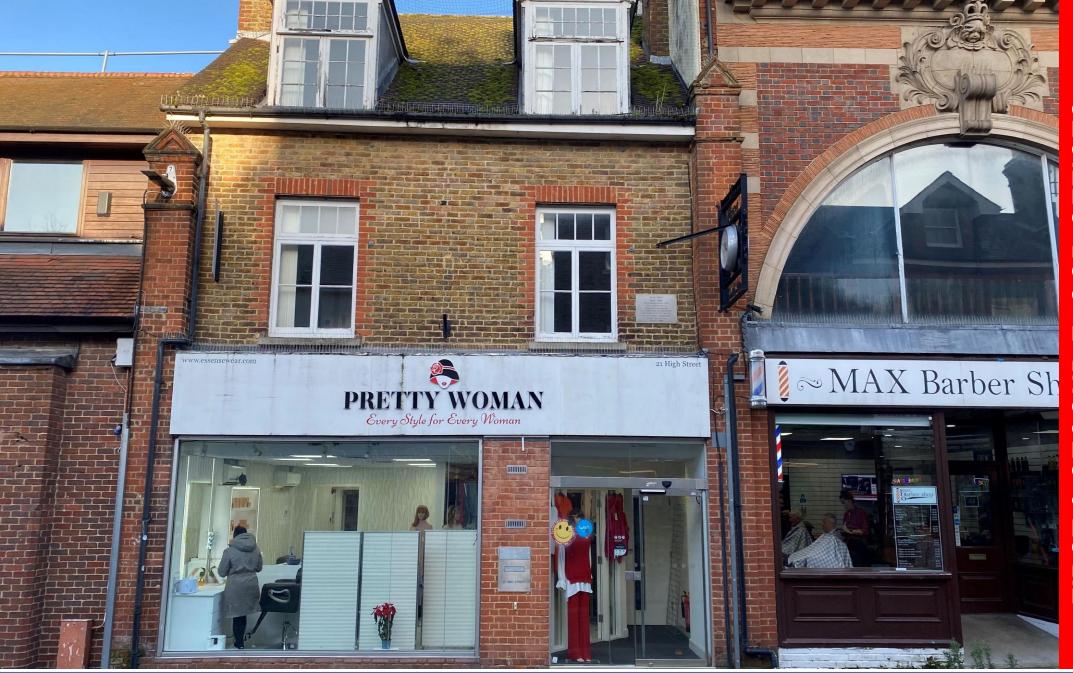

# 21 High Street, Leatherhead, Surrey, KT22 8AB TO LET

Approx 888 sqft (82.49 sqm)

#### **DESCRIPTION**

The property provides a self-contained office suite on first and second floors over retail with its own entrance direct from the High Street. The accommodation provides four rooms on the first floor and two rooms on the second floor plus kitchen and Male and Female WCs.

#### LOCATION

Leatherhead is approximately 18 miles southwest of central London at Junction 9 of the M25 providing good connections to the motorway network. The mainline station is approximately 10 minutes walk and provides regular direct services to Waterloo and Victoria. The property is in a prominent position in the High Street close to the entrance of the Swan Shopping Centre and all the amenities including restaurants, cafes, Nuffield Gym and Travelodge.