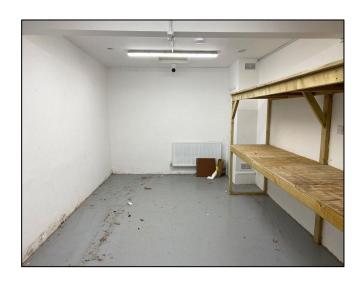

#### **DESCRIPTION**

High-quality well-presented ground floor offices benefitting from gas central heating, air conditioning, LED lighting, window blinds, 2 x kitchenette, intercom, security alarm, ladies and gents WC, rear storage/workshop and on-site car parking for up to 4 cars. The property would suit a variety of occupiers under Class E consent.

### STORAGE/WORKSHOP