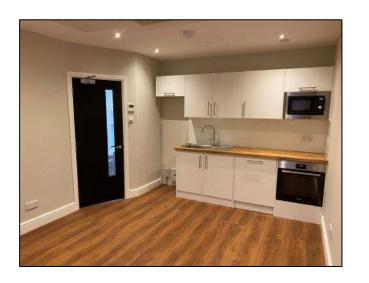

#### **DESCRIPTION**

High-quality well-presented ground floor offices benefitting from gas central heating, air conditioning, LED lighting, window blinds, 2 x kitchenette, intercom, security alarm, ladies and gents WC, rear storage/workshop and on-site car parking for up to 4 cars. The property would suit a variety of occupiers under Class E consent.

## SUITE 1

SUITE 2