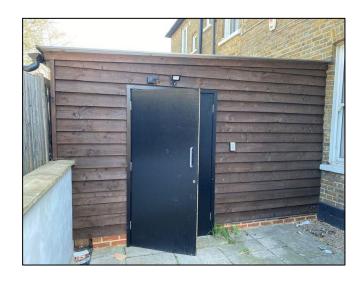

#### **DESCRIPTION**

High-quality well-presented ground floor offices benefitting from gas central heating, air conditioning, LED lighting, window blinds, 2 x kitchenette, intercom, security alarm, ladies and gents WC, rear storage/workshop and on-site car parking for up to 4 cars. The property would suit a variety of occupiers under Class E consent.

### STORAGE/WORKSHOP