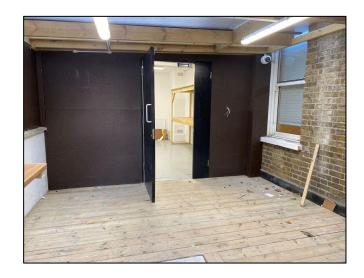

#### **DESCRIPTION**

High-quality well-presented ground floor offices benefitting from gas central heating, air conditioning, LED lighting, window blinds, 2 x kitchenette, intercom, security alarm, ladies and gents WC, rear storage/workshop and on-site car parking for up to 4 cars. The property would suit a variety of occupiers under Class E consent.

### STORAGE/WORKSHOP