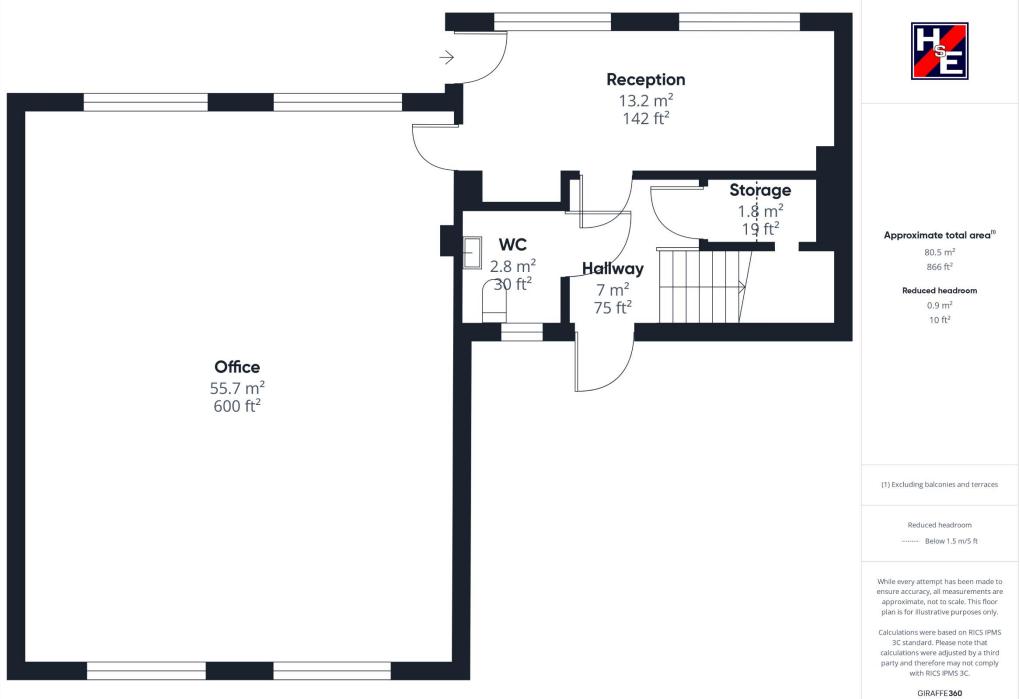

#### DESCRIPTION

Opportunity to occupy a self-contained, refurbished office building in close proximity to Chertsey town centre and a short walk from Chertsey train station. The property, which has a private front entrance, comprises predominantly open plan offices with a meeting room, kitchen facilities and male and female WCs. There is ample car parking to the rear with 7 allocated spaces.

| Ground Floor          | 742 sqft   | 68.9 sqm |
|-----------------------|------------|----------|
| 1 <sup>st</sup> Floor | 926 sqft   | 86.1 sqm |
| TOTAL                 | 1,668 sqft | 155 sqm  |