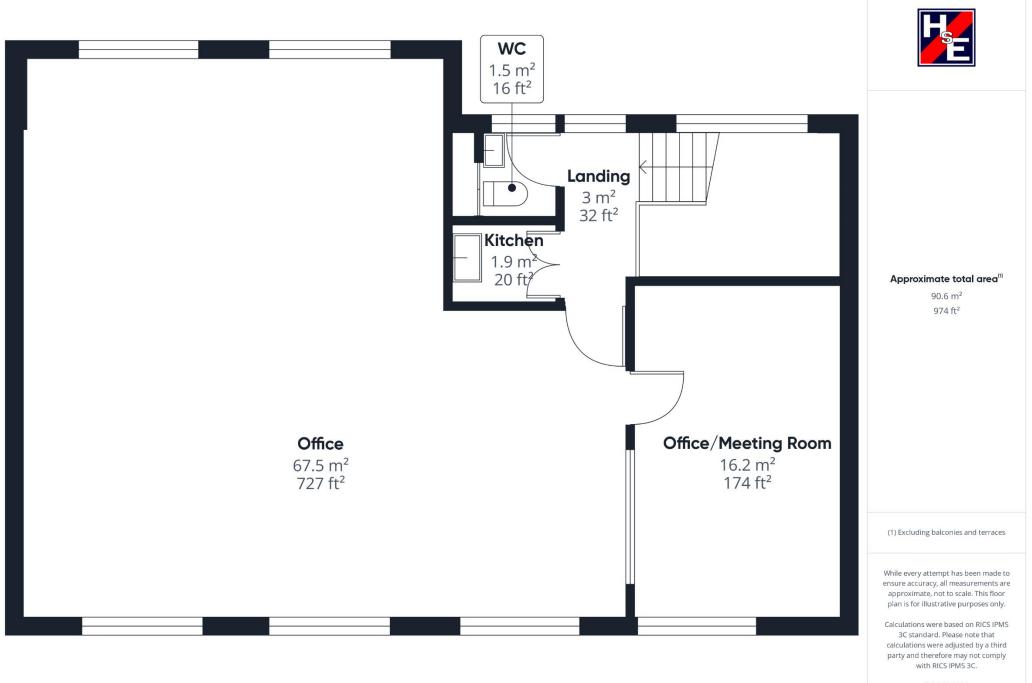

#### DESCRIPTION

Opportunity to occupy a self-contained, refurbished office building in close proximity to Chertsey town centre and a short walk from Chertsey train station. The property, which has a private front entrance, comprises predominantly open plan offices with a meeting room, kitchen facilities and male and female WCs. There is ample car parking to the rear with 7 allocated spaces.

| Ground Floor          | 742 sqft   | 68.9 sqm |
|-----------------------|------------|----------|
| 1 <sup>st</sup> Floor | 926 sqft   | 86.1 sqm |
| TOTAL                 | 1,668 sqft | 155 sqm  |