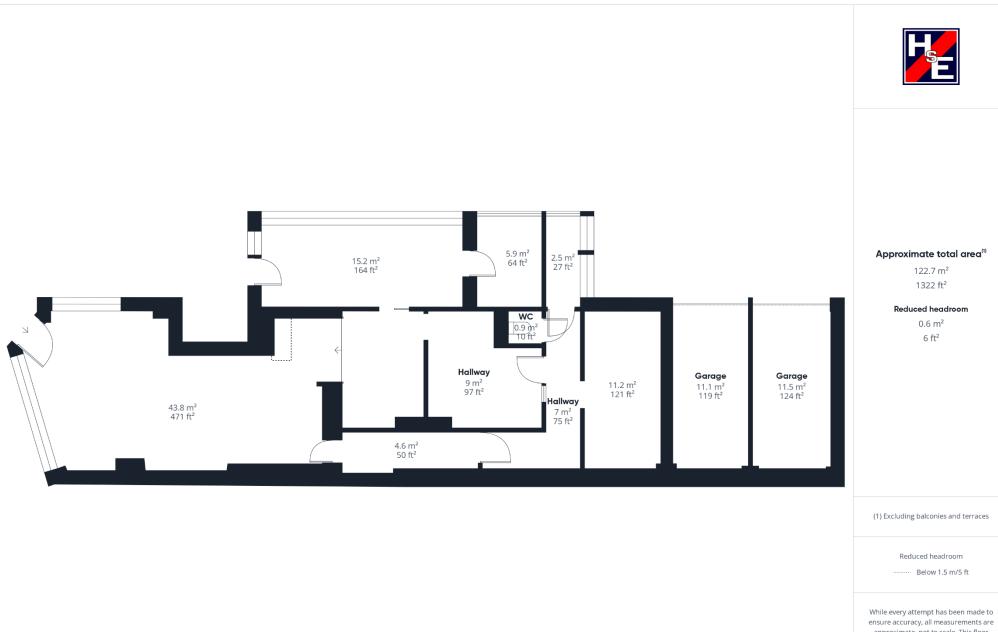

### TO LET Approx 1,319 sqft (122.58 sqm)

| Retail/Sales    | 559 sqft   | 51.94 sqm  |
|-----------------|------------|------------|
| Side Extension  | 242 sqft   | 22.45 sqm  |
| Ancillary       | 154 sqft   | 14.39 sqm  |
| Garages (Total) | 364 sqft   | 33.8 sqm   |
| TOTAL           | 1,319 sqft | 122.58 sqm |

## www.hsedwards.co.uk

approximate, not to scale. This floor plan is for illustrative purposes only.

Calculations are based on RICS IPMS 3C standard.

GIRAFFE360