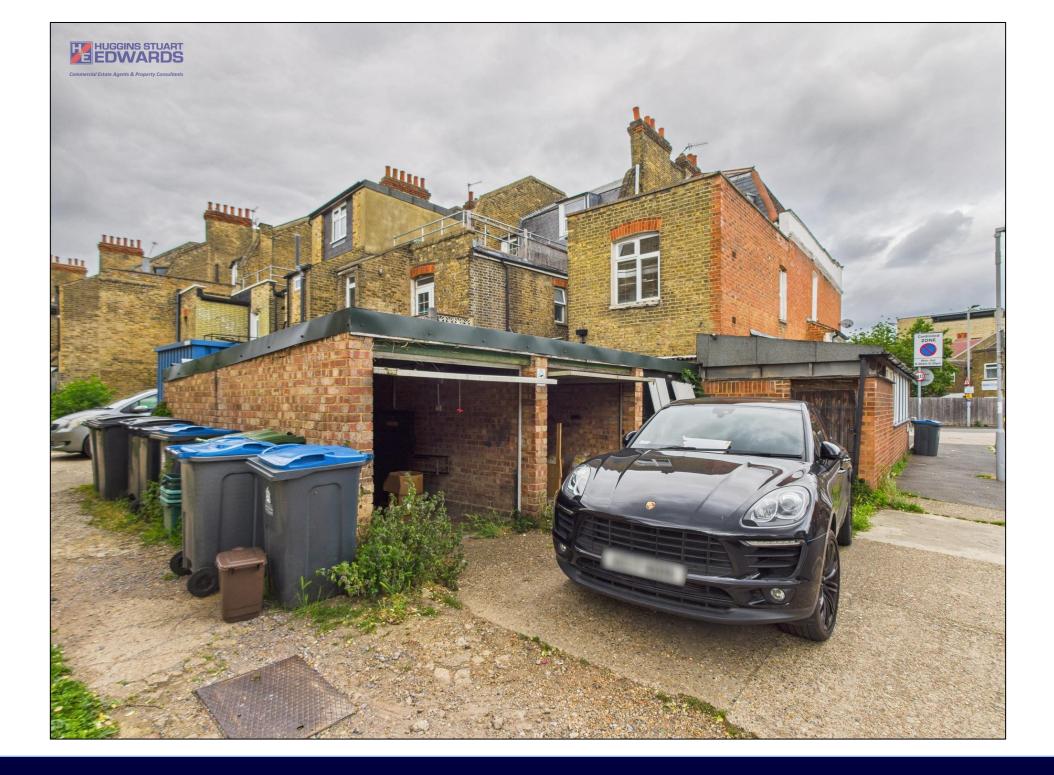

#### DESCRIPTION

Prominent corner retail/Class E unit to let in the popular Kingston suburb of Norbiton. The property comprises a ground floor corner retail unit benefitting from return frontage, a forecourt area, good sized sales area, a single storey glazed side extension with separate access providing additional sales/ ancillary space, rear storage, kitchenette, WC and 3 garages to the rear.

| Retail/Sales    | 559 sqft   | 51.94 sqm  |
|-----------------|------------|------------|
| Side Extension  | 242 sqft   | 22.45 sqm  |
| Ancillary       | 154 sqft   | 14.39 sqm  |
| Garages (Total) | 364 sqft   | 33.8 sqm   |
| TOTAL           | 1,319 sqft | 122.58 sqm |