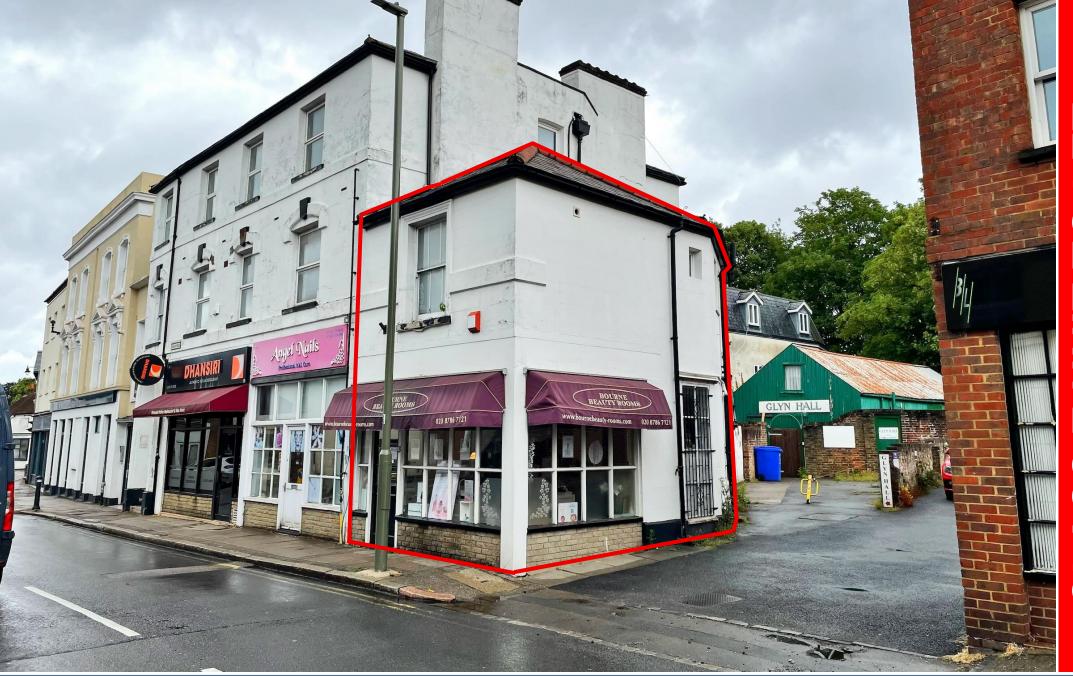

# 3 Cheam Road, Ewell Village, Surrey, KT17 1SP

#### **DESCRIPTION**

The property comprises a well-presented, self-contained retail/Class E property arranged over ground and first floors with return frontage, Kitchen, WC and good sized treatment rooms on ground the 1st floor.

#### **LOCATION**

The property is prominently situated close to the junction of High Street and Cheam Road. Ewell Village benefits from a variety of shops, restaurants and other businesses. Nearby occupiers include, Costa Coffee, an NHS Pharmacy & Sainsbury's Local. Both Ewell West and Ewell East Stations are less than 10 minutes' walk away providing regular services to London Terminals.