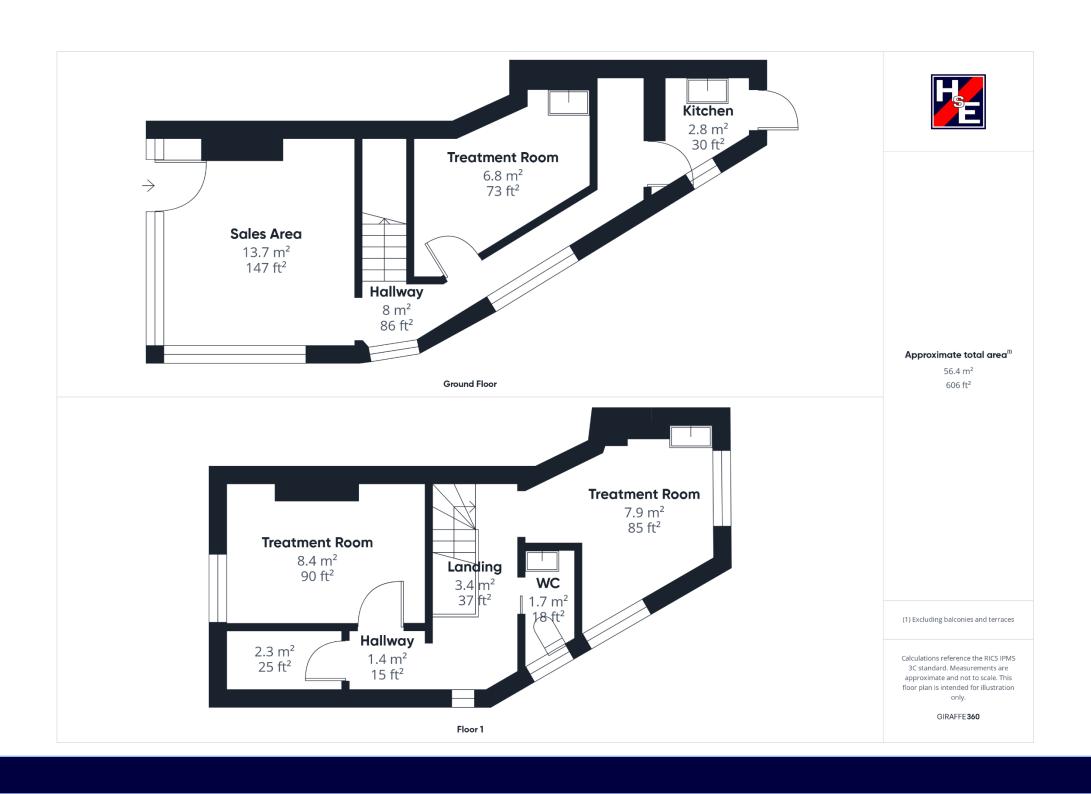

#### **DESCRIPTION**

The property comprises a well-presented, self-contained retail/Class E property arranged over ground and first floors with return frontage, Kitchen, WC and good sized treatment rooms on ground the 1st floor.

| Ground Floor          | 336 sqft | 31.30 sqm |
|-----------------------|----------|-----------|
| 1 <sup>st</sup> Floor | 215 sqft | 20.00 sqm |
| TOTAL                 | 551 sqft | 51.30 sqm |