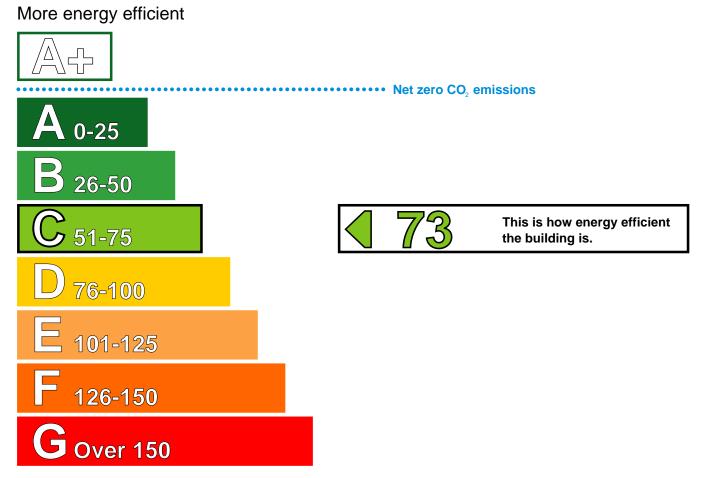

# Energy Performance Asset Rating

Less energy efficient

## **Technical information**

| Main heating fuel:                                           | Natural G        | as    |
|--------------------------------------------------------------|------------------|-------|
| Building environment:                                        | Air Conditioning |       |
| Total useful floor area (m <sup>2</sup> ):                   |                  | 355   |
| Building complexity (NOS level): 3                           |                  | 3     |
| Building emission rate (kgCO <sub>2</sub> /m <sup>2</sup> ): |                  | 52.47 |

#### Benchmarks

Buildings similar to this one could have ratings as follows:

105

47

If newly built

If typical of the existing stock