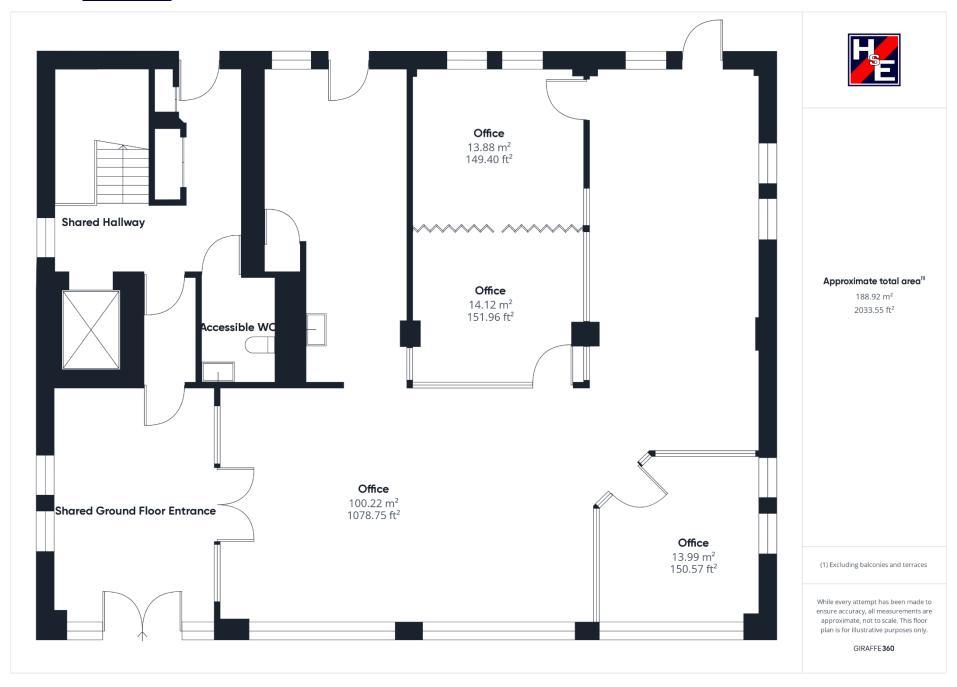

| Ground Floor          | 1,530 sqft | 142.14 sqm |
|-----------------------|------------|------------|
| 1 <sup>st</sup> Floor | 1,778 sqft | 166.42 sqm |
| 3 <sup>rd</sup> Floor | 1,887 sqft | 175.28 sqm |
| TOTAL                 | 5,195 sqft | 483.84 sqm |

## **Ground Floor**