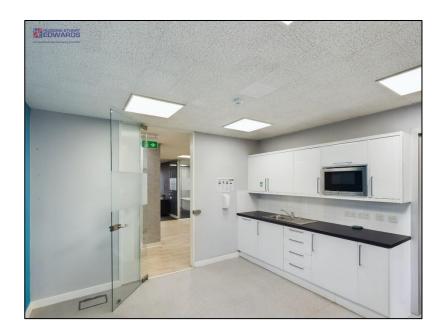

#### **AMENITIES**

- Entry phone system Automatic passenger lift
- Alarm system
- Shared WCs
- Central heating
- Raised floors
- Suspended ceilings with LED Panel Lighting
- A/C (3<sup>rd</sup> Floor)
- Kitchen/break-out facilities