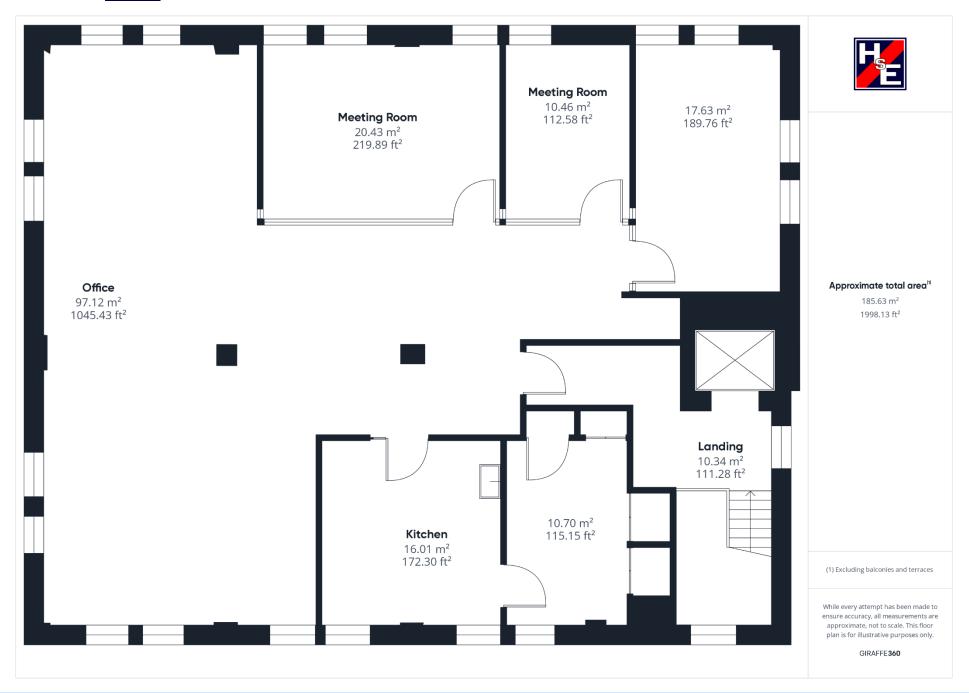

The 3<sup>rd</sup> Floor has been finished to a high standard and is ready for immediate occupation. The remaining floors offer bright and modern accommodation and have recently benefitted from a lighting upgrade to LED Panels.

| Ground Floor          | 1,530 sqft | 142.14 sqm |
|-----------------------|------------|------------|
| 1 <sup>st</sup> Floor | 1,778 sqft | 166.42 sqm |
| 3 <sup>rd</sup> Floor | 1,887 sqft | 175.28 sqm |
| TOTAL                 | 5,195 sqft | 483.84 sqm |

# 3<sup>rd</sup> Floor

3<sup>rd</sup> Floor