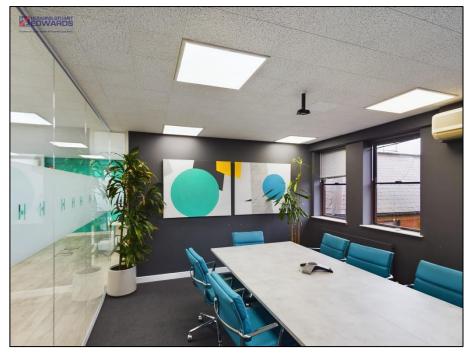

The 3<sup>rd</sup> Floor has been finished to a high standard and is ready for immediate occupation. The remaining floors offer bright and modern accommodation and have recently benefitted from a lighting upgrade to LED Panels.

#### **AMENITIES**

- Entry phone system Automatic passenger lift
- Alarm system
- Shared WCs
- Central heating
- Raised floors
- Suspended ceilings with LED Panel Lighting
- A/C (3<sup>rd</sup> Floor)
- Kitchen/break-out facilities

# 3<sup>rd</sup> Floor

3<sup>rd</sup> Floor