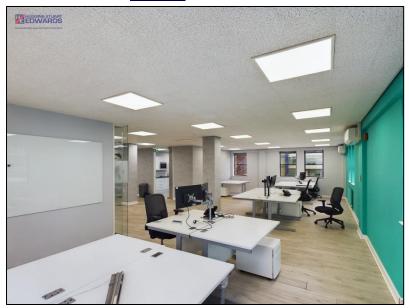

The 3<sup>rd</sup> Floor has been finished to a high standard and is ready for immediate occupation. The remaining floors offer bright and modern accommodation and have recently benefitted from a lighting upgrade to LED Panels.

#### **AMENITIES**

- Entry phone system Automatic passenger lift
- Alarm system
- Shared WCs
- Central heating
- Raised floors
- Suspended ceilings with LED Panel Lighting
- A/C (3<sup>rd</sup> Floor)
- Kitchen/break-out facilities

# 3<sup>rd</sup> Floor

3<sup>rd</sup> Floor