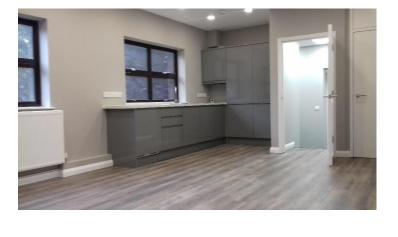

#### **DESCRIPTION**

Attractive self-contained building, which has been the subject of an extensive refurbishment creating attractive open plan office areas, finished to an excellent standard. The property benefits from being re-wired throughout, new gas fired central heating, combination of LED lighting, Bi-fold doors, new Male and Female WC, new kitchenette, and on-site car parking.