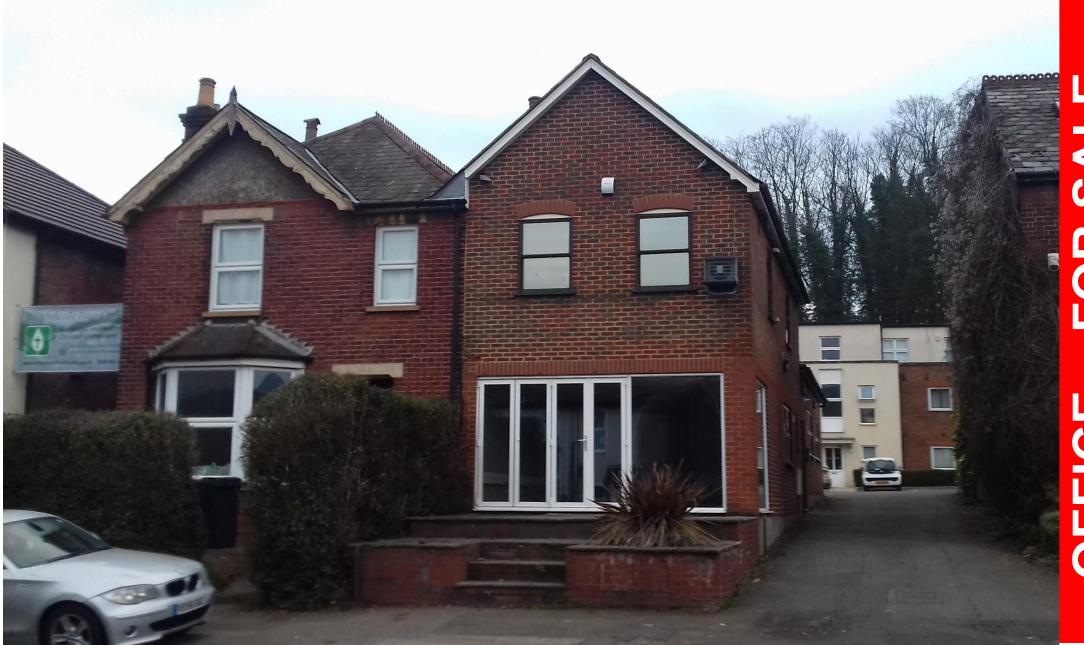

# 159A Godstone Road, Whyteleafe, CR3 0EH FOR SALE

Approx. 988 sqft (91.78 sqm)

#### **DESCRIPTION**

Attractive self-contained building, which has been the subject of an extensive refurbishment creating attractive open plan office areas, finished to an excellent standard. The property benefits from being re-wired throughout, new gas fired central heating, combination of LED lighting, Bi-fold doors, new Male and Female WC, new kitchenette, and on-site car parking.

## **LOCATION**

Prominently situated on the main A22 close to its junction with Hillbury Road and Whyteleafe Hill.

There are local shopping facilities available, together with excellent bus services on a number of routes serving Caterham, Croydon, South Godstone, East Grinstead.