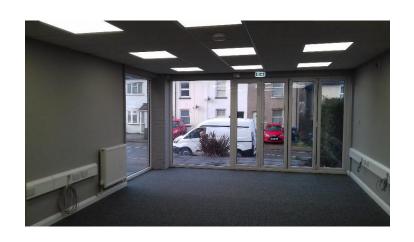

#### **DESCRIPTION**

Attractive self-contained building, which has been the subject of an extensive refurbishment creating attractive open plan office areas, finished to an excellent standard. The property benefits from being re-wired throughout, new gas fired central heating, combination of LED lighting, Bi-fold doors, new Male and Female WC, new kitchenette, and on-site car parking.