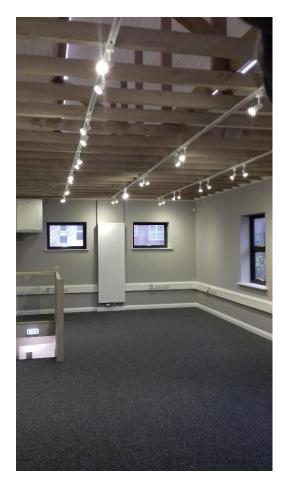

#### **DESCRIPTION**

Attractive self-contained building, which has been the subject of an extensive refurbishment creating attractive open plan office areas, finished to an excellent standard. The property benefits from being re-wired throughout, new gas fired central heating, combination of LED lighting, Bi-fold doors, new Male and Female WC, new kitchenette, and on-site car parking.