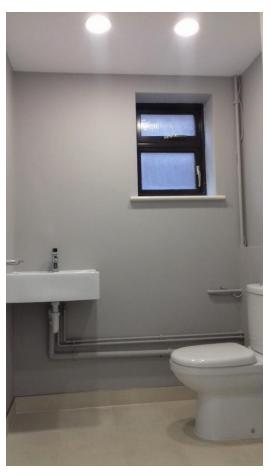

#### **DESCRIPTION**

Attractive self-contained building, which has been the subject of an extensive refurbishment creating attractive open plan office areas, finished to an excellent standard. The property benefits from being re-wired throughout, new gas fired central heating, combination of LED lighting, Bi-fold doors, new Male and Female WC, new kitchenette, and on-site car parking.