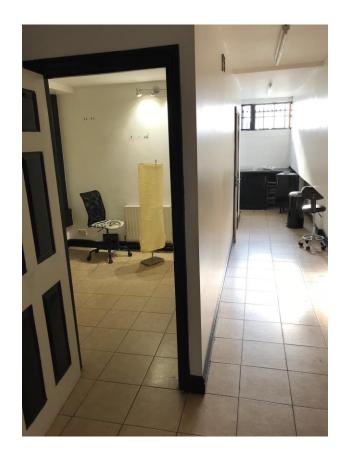

#### **DESCRIPTION**

The premises are arranged on ground and lower ground floors with tiled flooring throughout, suspended ceilings with spotlights and fluorescents. The premises are currently fitted out as a hairdressing salon but would suit a variety of other uses.