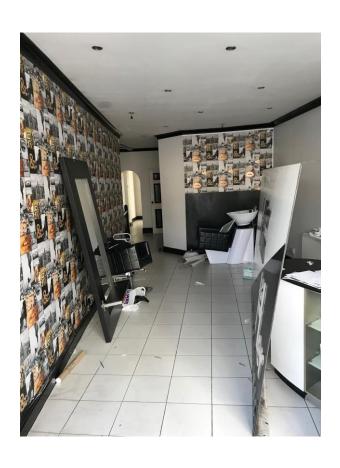

#### **DESCRIPTION**

The premises are arranged on ground and lower ground floors with tiled flooring throughout, suspended ceilings with spotlights and fluorescents. The premises are currently fitted out as a hairdressing salon but would suit a variety of other uses.