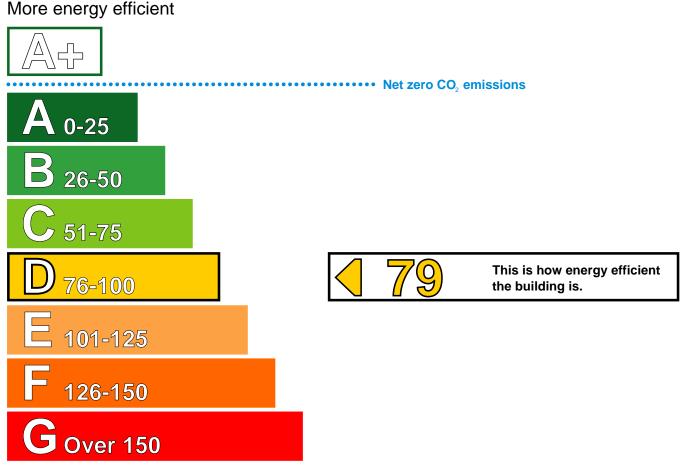

### Energy Performance Asset Rating

Less energy efficient

#### **Technical information**

Main heating fuel:Natural GasBuilding environment:Heating and Natural VentilationTotal useful floor area (m²):90Building complexity3

#### Benchmarks

Buildings similar to this one could have ratings as follows:

If newly built

If typical of the existing stock