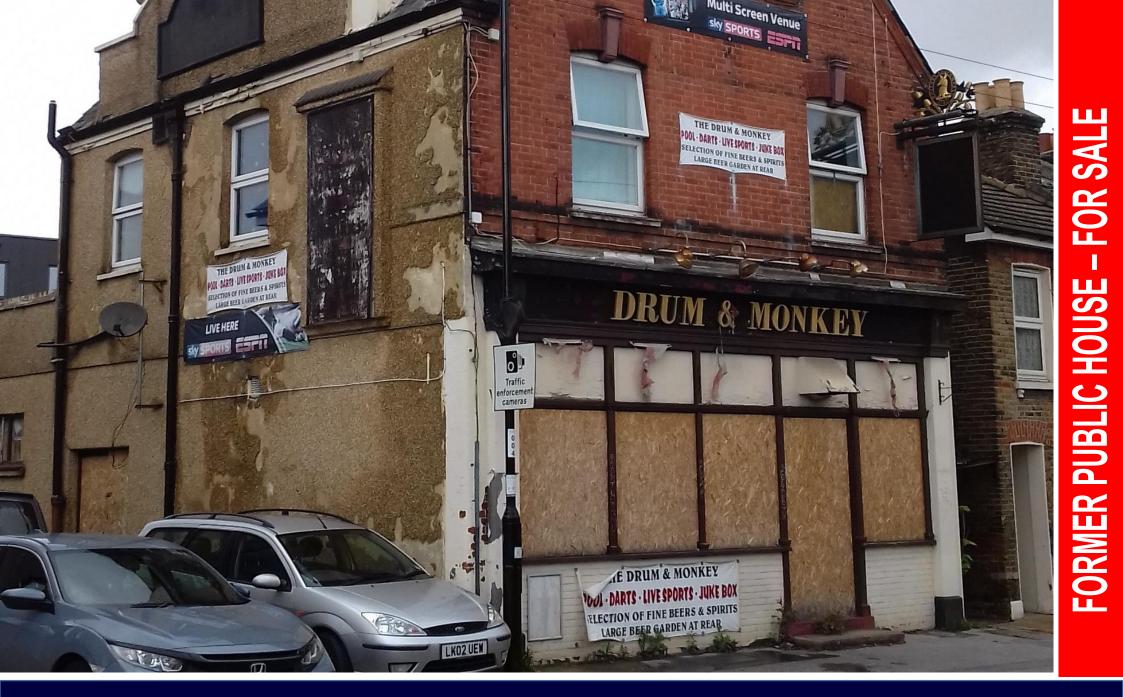

#### DESCRIPTION

Former public house with development/conversion potential.

| Ground       | 912 sqft  | 84.7 sqm  |
|--------------|-----------|-----------|
| Lower Ground | 369 sqft  | 34.3 sqm  |
| First        | 456 sqft  | 42.38 sqm |
| Second       | 253 sqft  | 23.50 sqm |
| TOTAL        | 1990 sqft | 184.88sqm |

There is access to the side of the premises directly from Gloucester Road.

To the rear is a former garden area with approximately 70 ft in length.

There is a rear Victorian outbuilding unmeasured providing storage facilities.