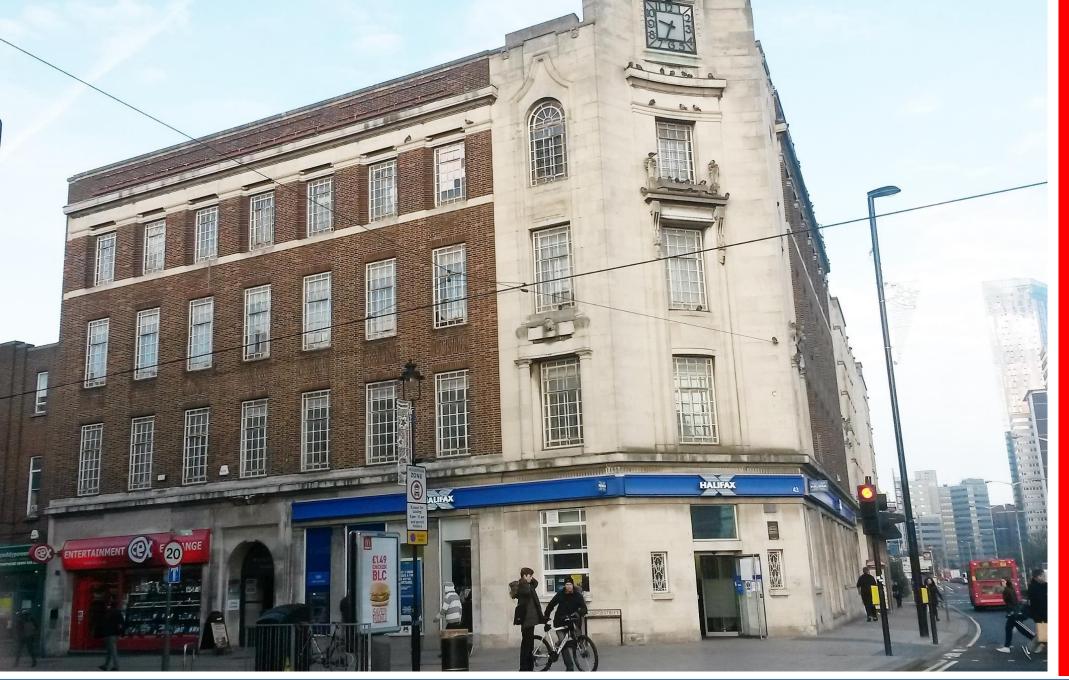

Top Floor (3<sup>rd</sup>) Woolwich House, 43 George Street, Croydon, Surrey CR0 1LB

#### LOCATION

The premises are situated in the heart of Croydon in this attractive art deco style building and are within a few minutes walk of East Croydon station. West Croydon station is approximately 10 minutes walk from the premises and the local bus services can be found in the surrounding road with numerous services to central London and the surrounding area.