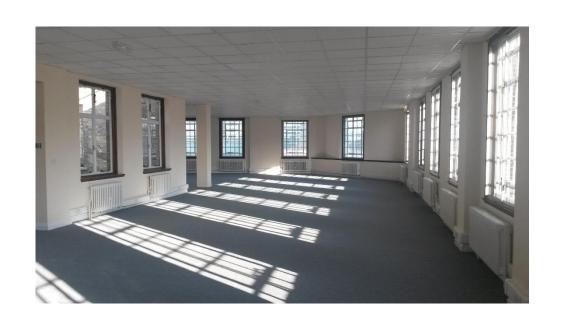

#### **DESCRIPTION**

The accommodation is contained on the top floor of this attractive "art deco" building and will be arranged as open plan accommodation, which can be divided by means of demountable partitioning.

#### **AMENITIES**

- Entry phone system
- Automatic passenger lift
- Central heating
- Perimeter trunking
- Kitchenette
- Suspended ceilings with inset LED lighting
- Male and female toilet facilities