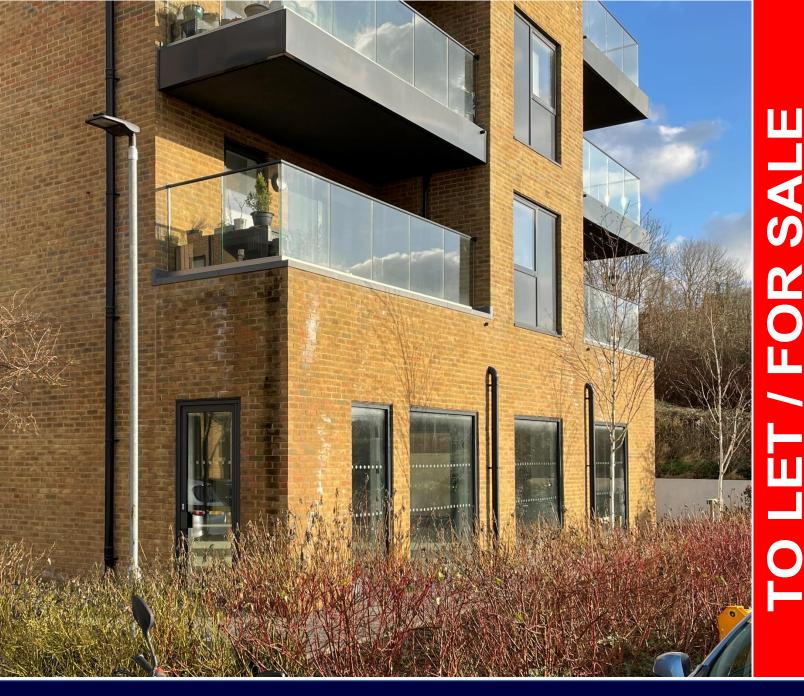

#### DESCRIPTION

Opportunity to acquire or occupy up to three ground floor self-contained commercial units forming part of a residential development overlooking Leaden Hill. The properties benefit from Class E (c)-(g) use and F1 Use.

There are a total of 5 car parking spaces on site. Glazing has recently been installed but the units are otherwise offered in shell condition.

| Unit 1 | 1,825 sqft | 169.57 sqm |
|--------|------------|------------|
| Unit 2 | 2,186 sqft | 203.06 sqm |
| Unit 3 | 1,399 sqft | 129.95 sqm |

#### LOCATION

Prominently situated adjacent to Coulsdon Town railway station and a few minutes walk of Coulsdon town centre. Notable nearby occupiers include Waitrose, Boots & Aldi.

Coulsdon Town station has regular services to East Croydon (19 mins) and London Victoria (40 mins) whilst Coulsdon South railway station, approximately 11 minutes walk from the premises provides additional services to St. Pancras International (36 minutes) and Gatwick Airport (20 minutes.) The M23 and M25 motorways lay just south of Coulsdon.