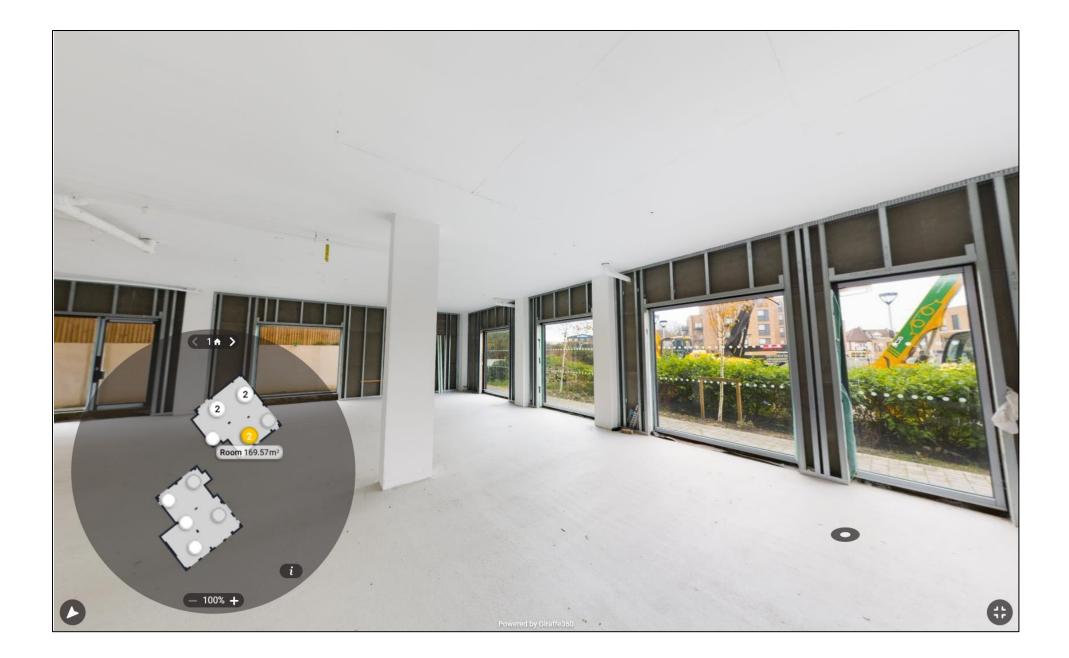

There are a total of 5 car parking spaces on site. Glazing has recently been installed but the units are otherwise offered in shell condition.

| Unit 1 | 1,825 sqft | 169.57 sqm |
|--------|------------|------------|
| Unit 2 | 2,186 sqft | 203.06 sqm |
| Unit 3 | 1,399 sqft | 129.95 sqm |

#### VIRTUAL TOUR LINK

https://tour.giraffe360.com/ae7ca829b31a41778f7e9137e4f2 ca74/