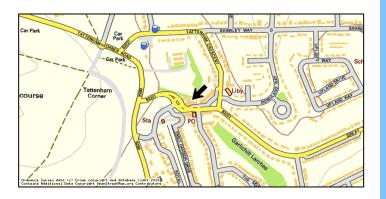

#### LOCATION

The property is situated on the North side of Tattenham Crescent close to the junction with Tattenham Corner Road. It adjoins the local shopping parade which has a good range of retailers including a Co-operative, a Lloyds pharmacy and a Martins newsagents. Tattenham Corner Rail station is directly opposite providing regular services to London Bridge and London Victoria. A local authority run car park opposite offers 3 hours free parking and a daily charge of £3 up to 10 hours excluding race days. Epsom Town centre is only 2 miles away and the M25 can be accessed via Junction 8 at Reigate which is approximately 5 miles away.