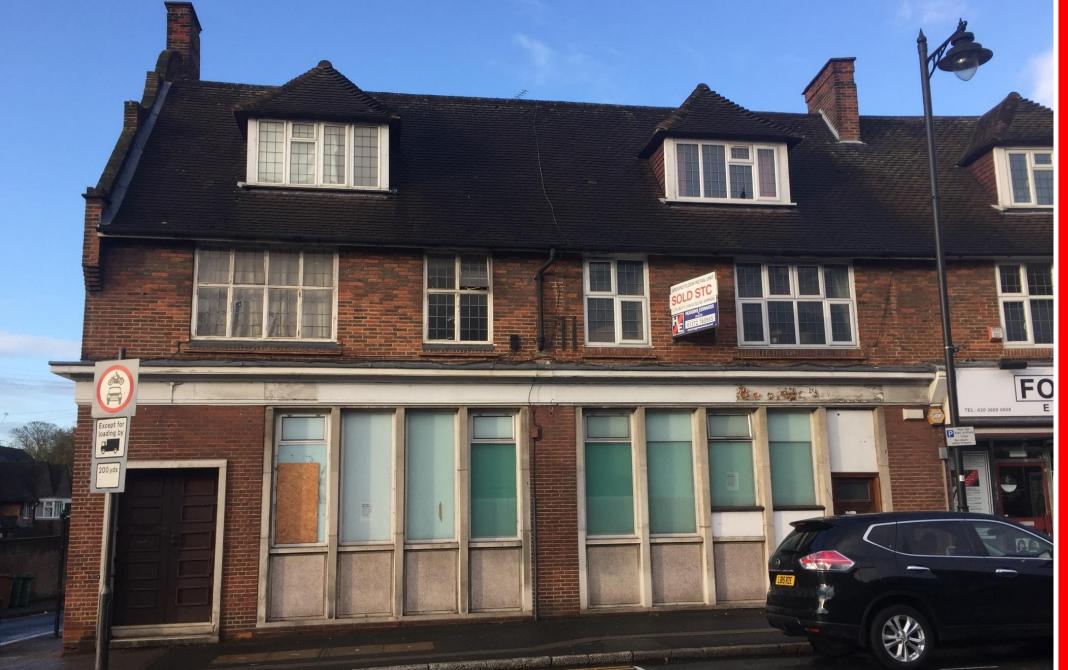

#### DESCRIPTION

The property comprises a double-fronted ground floor A1/A2 retail unit benefitting from a large sales area, ancillary offices, storage and a kitchen plus male and female W.Cs. There is a small enclosed yard area to the rear of 27 which, subject to consents, could be extended into to provide further accommodation

#### **LOCATION**

The property is well located in the attractive commercial centre of Cheam Village

close to the junction with the High Street and Ewell Road. Nearby occupiers include, Waitrose, Cook,

Café Nero and Wildwood. The property benefits from good transport links. Cheam rail station is less than 10 minutes walk away providing regular services to London Victoria via Sutton and Junction 8 of the M25 is approximately 20 minutes drive away.